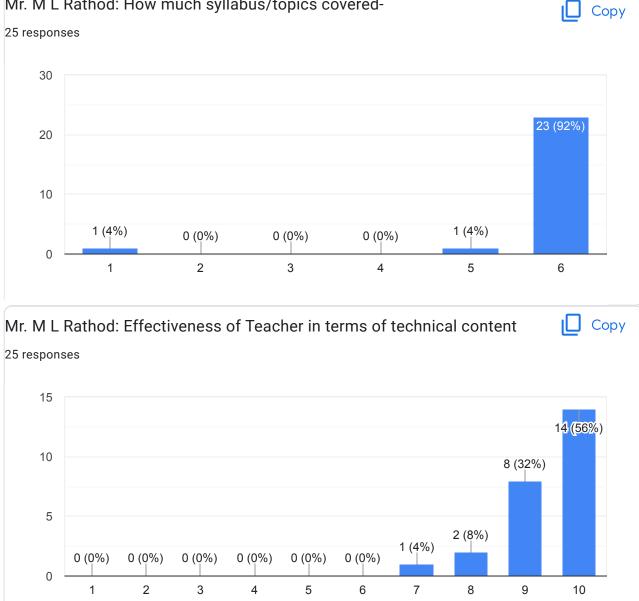

|            |
|            | mechanical departmental support in academics, getting<br>nt messages on time, fair evaluation and staff support- | 🔲 Сору     |
| 66 respons | es                                                                                                               |            |
| 60         |                                                                                                                  |            |
| 40         |                                                                                                                  | 41 (62.1%) |

4 (6.1%) 0 (0%) 1 (1.5%) 1 (1.5%) 0 (0%) 1 (1.5%) 2 (3%) 4 (6.1%)

12 (18.2%)











































Final Year B. Tech. Feedback Form





















I



This content is neither created nor endorsed by Google. Report Abuse - Terms of Service - Privacy Policy

# Google Forms

Feedback from faculty members (Academic)

Feedback and action taken report regarding Students

#### Feedback from students:-

- 1) Mr.M.V. Landage should utilize modern teaching aids while teaching
- 2) Mr. R.D. Mohite should improve his communication skills
- 3) Ms.P.R.Patil madam should reach to the class in time.
- 4) Mr.D.R.Nikam should encourage the students to ask the questions
- 5) Dr.R.R. Chavan madam should solve sufficient numerical in the class.

#### Action Taken Report:-

1) H.O.D. authority instructed Mr.M.V.Landage to utilize modern teaching aids while teaching in the class-room session.

2) Also, Mr.R.D. Mohite has been instructed