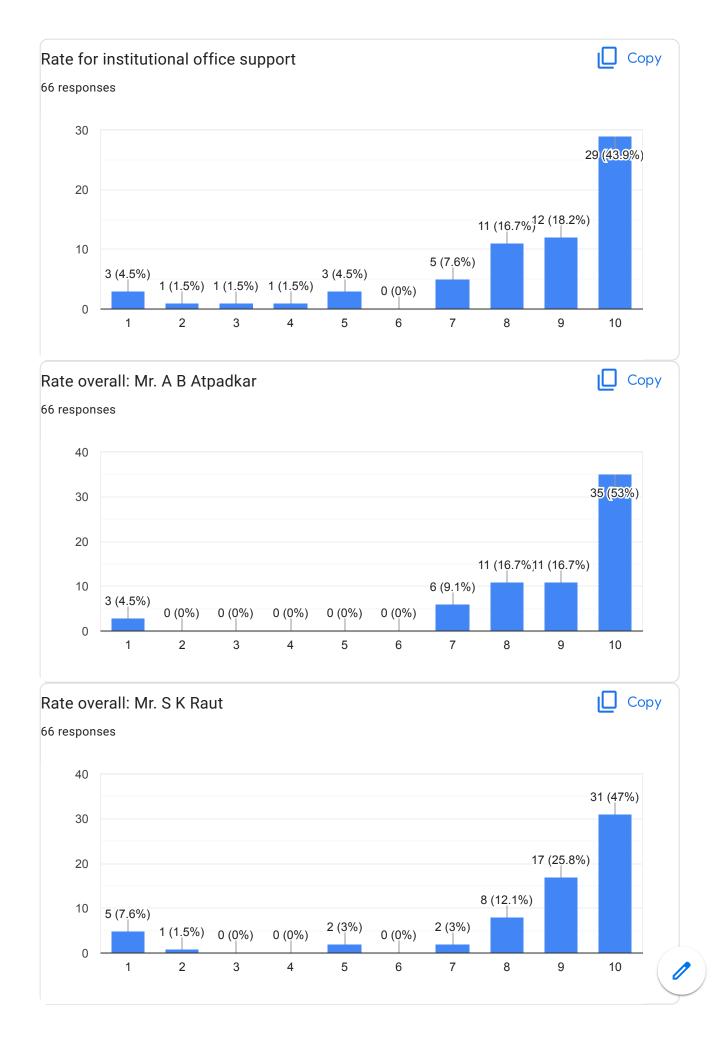

|
| hrishike   | sh jadhav                                                                                                        |            |
|            | mechanical departmental support in academics, getting<br>nt messages on time, fair evaluation and staff support- | 🔲 Сору     |
| 66 respons | es                                                                                                               |            |
| 60         |                                                                                                                  |            |
| 40         |                                                                                                                  | 41 (62.1%) |

4 (6.1%) 0 (0%) 1 (1.5%) 1 (1.5%) 0 (0%) 1 (1.5%) 2 (3%) 4 (6.1%)

12 (18.2%)











































Final Year B. Tech. Feedback Form





















I



This content is neither created nor endorsed by Google. Report Abuse - Terms of Service - Privacy Policy

# Google Forms

Feedback from faculty members (Academic)

Feedback and action taken report regarding Students

#### Feedback from students:-

- 1) Mr.M.V. Landage should utilize modern teaching aids while teaching
- 2) Mr. R.D. Mohite should improve his communication skills
- 3) Ms.P.R.Patil madam should reach to the class in time.
- 4) Mr.D.R.Nikam should encourage the students to ask the questions
- 5) Dr.R.R. Chavan madam should solve sufficient numerical in the class.

#### Action Taken Report:-

1) H.O.D. authority instructed Mr.M.V.Landage to utilize modern teaching aids while teac