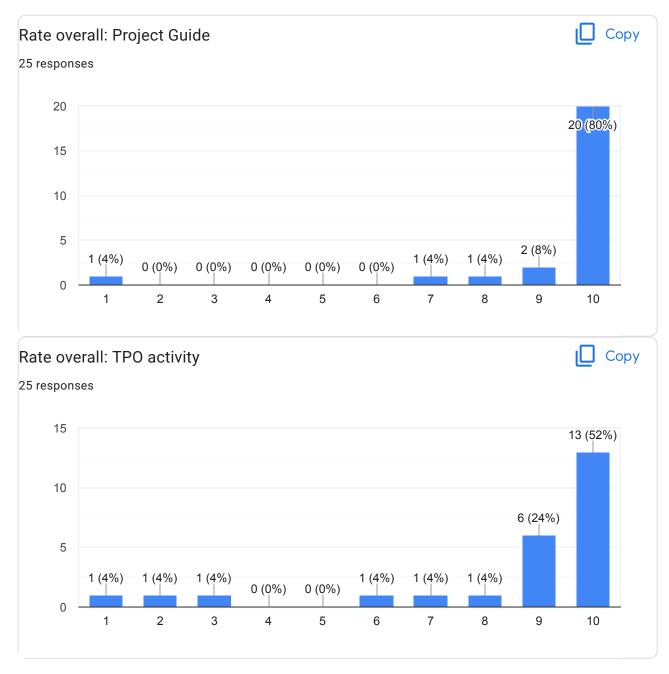

|            |
|            | mechanical departmental support in academics, getting<br>nt messages on time, fair evaluation and staff support- | 🔲 Сору     |
| 66 respons | es                                                                                                               |            |
| 60         |                                                                                                                  |            |
| 40         |                                                                                                                  | 41 (62.1%) |

4 (6.1%) 0 (0%) 1 (1.5%) 1 (1.5%) 0 (0%) 1 (1.5%) 2 (3%) 4 (6.1%)

12 (18.2%)











































Final Year B. Tech. Feedback Form





















I



This content is neither created nor endorsed by Google. Report Abuse - Terms of Service - Privacy Policy

# Google Forms

Feedback from faculty members (Academic)

Feedback and action taken report regarding Students

#### Feedback from students:-

- 1) Mr.M.V. Landage should utilize modern teaching aids while teaching
- 2) Mr. R.D. Mohite should improve his communication skills
- 3) Ms.P.R.Patil madam should reach to the class in time.
- 4) Mr.D.R.Nikam should encourage the students to ask the questions
- 5) Dr.R.R. Chavan madam should solve sufficient numerical in the class.

#### Action Taken Report:-

1) H.O.D. authority instructed Mr.M.V.Landage to utilize modern teaching aids while teaching in the class-room session.

2) Also, Mr.R.D. Mohite has been instructed to improve communicat