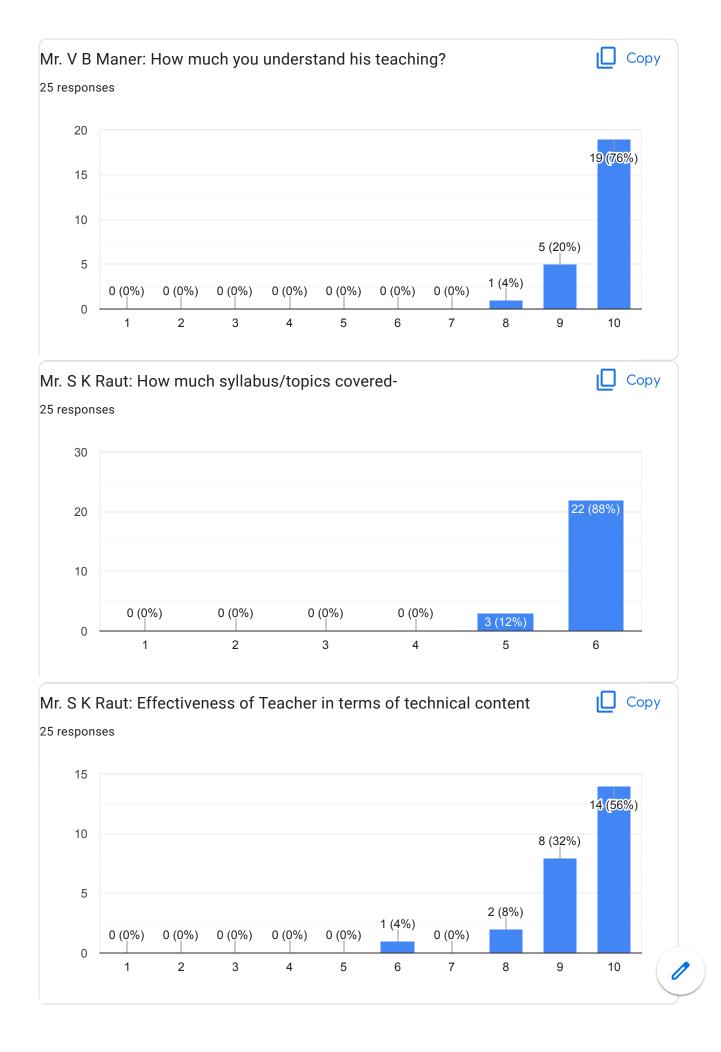

|            |
|            | mechanical departmental support in academics, getting<br>nt messages on time, fair evaluation and staff support- | 🔲 Сору     |
| 66 respons | es                                                                                                               |            |
| 60         |                                                                                                                  |            |
| 40         |                                                                                                                  | 41 (62.1%) |

4 (6.1%) 0 (0%) 1 (1.5%) 1 (1.5%) 0 (0%) 1 (1.5%) 2 (3%) 4 (6.1%)

12 (18.2%)











































Final Year B. Tech. Feedback Form





















I



This content is neither created nor endorsed by Google. Report Abuse - Terms of Service - Privacy Policy

# Google Forms

Feedback from faculty members (Academic)

Feedback and action taken report regarding Students

#### Feedback from students:-

- 1) Mr.M.V. Landage should utilize modern teaching aids while teaching
- 2) Mr. R.D. Mohite should improve his communication skills
- 3) Ms.P.R.Patil madam should reach to the class in time.
- 4) Mr.D.R.Nikam should encourage the students to ask the questions
- 5) Dr.R.R. Chavan madam should solve sufficient numerical in the class.

#### Action Taken Report:-

1) H.O.D. authority instructed Mr.M.V.Landage to utilize modern teaching aids while teaching in the class-room session.

2) Also, Mr.R.D. Mohite has been instructed to impro