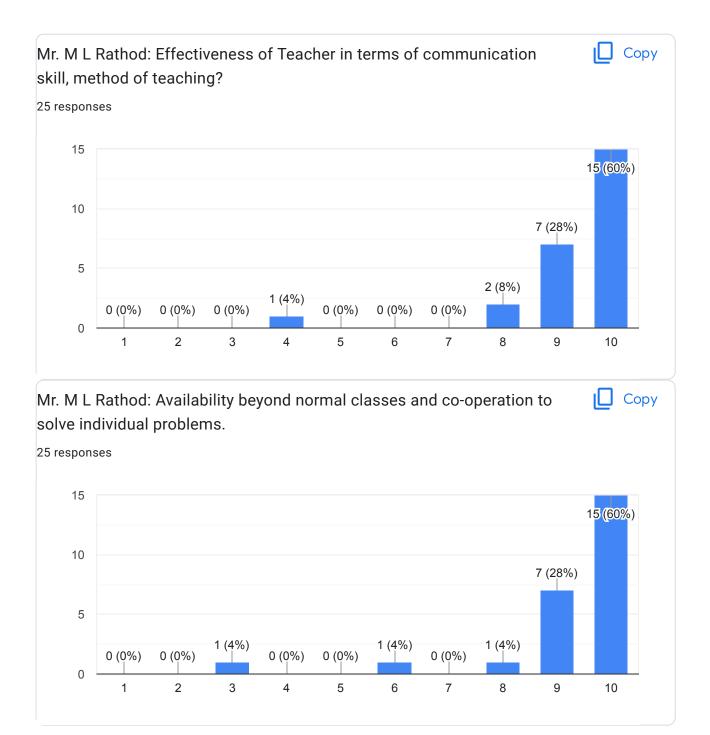

|            |
|            | mechanical departmental support in academics, getting<br>nt messages on time, fair evaluation and staff support- | 🔲 Сору     |
| 66 respons | es                                                                                                               |            |
| 60         |                                                                                                                  |            |
| 40         |                                                                                                                  | 41 (62.1%) |

4 (6.1%) 0 (0%) 1 (1.5%) 1 (1.5%) 0 (0%) 1 (1.5%) 2 (3%) 4 (6.1%)

12 (18.2%)











































Final Year B. Tech. Feedback Form





















I



This content is neither created nor endorsed by Google. Report Abuse - Terms of Service - Privacy Policy

# Google Forms

Feedback from faculty members (Academic)

Feedback and action taken report regarding Students

#### Feedback from students:-

- 1) Mr.M.V. Landage should utilize modern teaching aids while teaching
- 2) Mr. R.D. Mohite should improve his communication skills
- 3) Ms.P.R.Patil madam should reach to the class in time.
- 4) Mr.D.R.Nikam should encourage the students to ask the questions
- 5) Dr.R.R. Chavan madam should solve sufficient numerical in the class.

#### Action Taken Report:-

1) H.O.D. authority instructed Mr.M.V.Landage to utilize modern teaching aids while teaching in the class-room session.

2) Also, Mr.R.D. Mohite has been instructed to