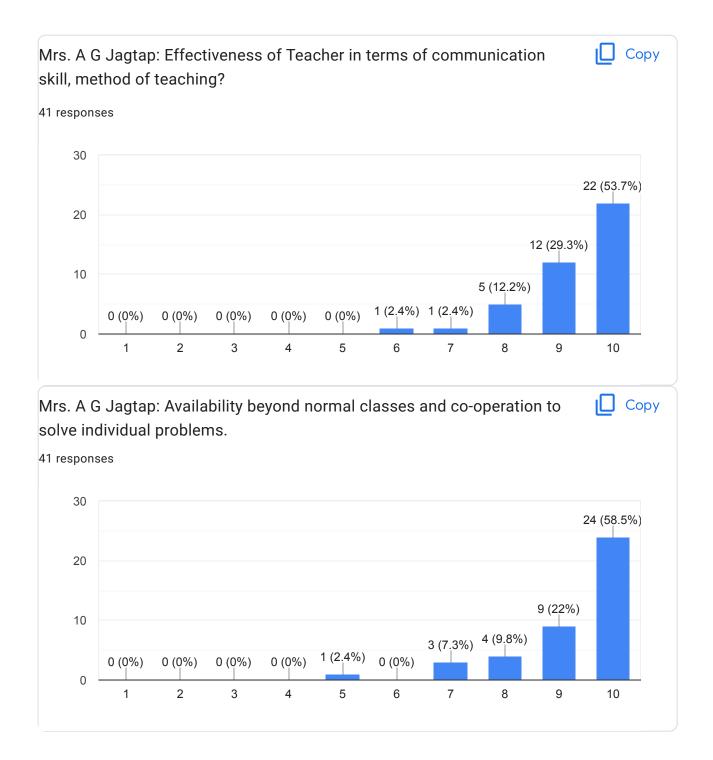

|            |
|            | mechanical departmental support in academics, getting<br>nt messages on time, fair evaluation and staff support- | 🔲 Сору     |
| 66 respons | es                                                                                                               |            |
| 60         |                                                                                                                  |            |
| 40         |                                                                                                                  | 41 (62.1%) |

4 (6.1%) 0 (0%) 1 (1.5%) 1 (1.5%) 0 (0%) 1 (1.5%) 2 (3%) 4 (6.1%)

12 (18.2%)











































Final Year B. Tech. Feedback Form





















I



This content is neither created nor endorsed by Google. Report Abuse - Terms of Service - Privacy Policy

# Google Forms

Feedback from faculty members (Academic)

Feedback and action taken report regarding Students

#### Feedback from students:-

- 1) Mr.M.V. Landage should utilize modern teaching aids while teaching
- 2) Mr. R.D. Mohite should improve his communication skills
- 3) Ms.P.R.Patil madam should reach to the class in time.
- 4) Mr.D.R.Nikam should encourage the students to ask the questions
- 5) Dr.R.R. Chavan madam should solve sufficient numerical in the class.

#### Action Taken Report:-

1) H.O.D. authority instructed Mr.M.V.Landage to utilize modern teaching aids while teaching in the class-room sessi