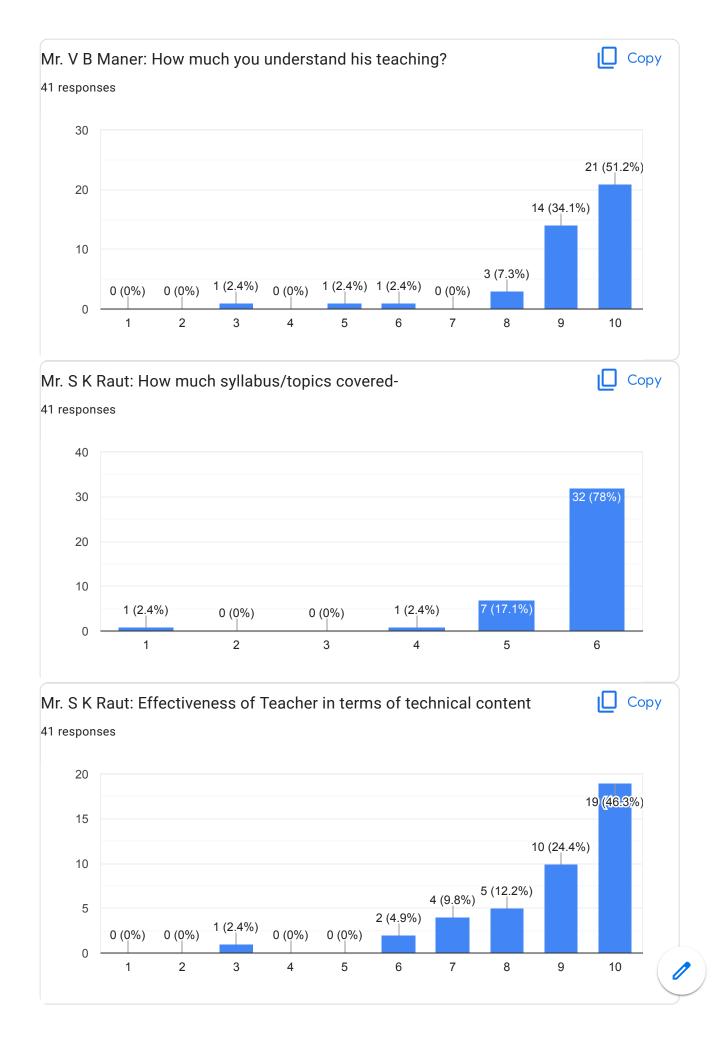

adhav                                                                                                        |            |
|            | mechanical departmental support in academics, getting<br>nt messages on time, fair evaluation and staff support- | 🔲 Сору     |
| 66 respons | es                                                                                                               |            |
| 60         |                                                                                                                  |            |
| 40         |                                                                                                                  | 41 (62.1%) |

4 (6.1%) 0 (0%) 1 (1.5%) 1 (1.5%) 0 (0%) 1 (1.5%) 2 (3%) 4 (6.1%)

12 (18.2%)











































Final Year B. Tech. Feedback Form





















I



This content is neither created nor endorsed by Google. Report Abuse - Terms of Service - Privacy Policy

# Google Forms

Feedback from faculty members (Academic)

Feedback and action taken report regarding Students

#### Feedback from students:-

- 1) Mr.M.V. Landage should utilize modern teaching aids while teaching
- 2) Mr. R.D. Mohite should improve his communication skills
- 3) Ms.P.R.Patil madam should reach to the class in time.
- 4) Mr.D.R.Nikam should encourage the students to ask the questions
- 5) Dr.R.R. Chavan madam should solve sufficient numerical in the class.

#### Action Taken Report:-

1) H.O.D. authority instructed Mr.M.V.Landage to utilize modern teaching aids while teaching in the class-room