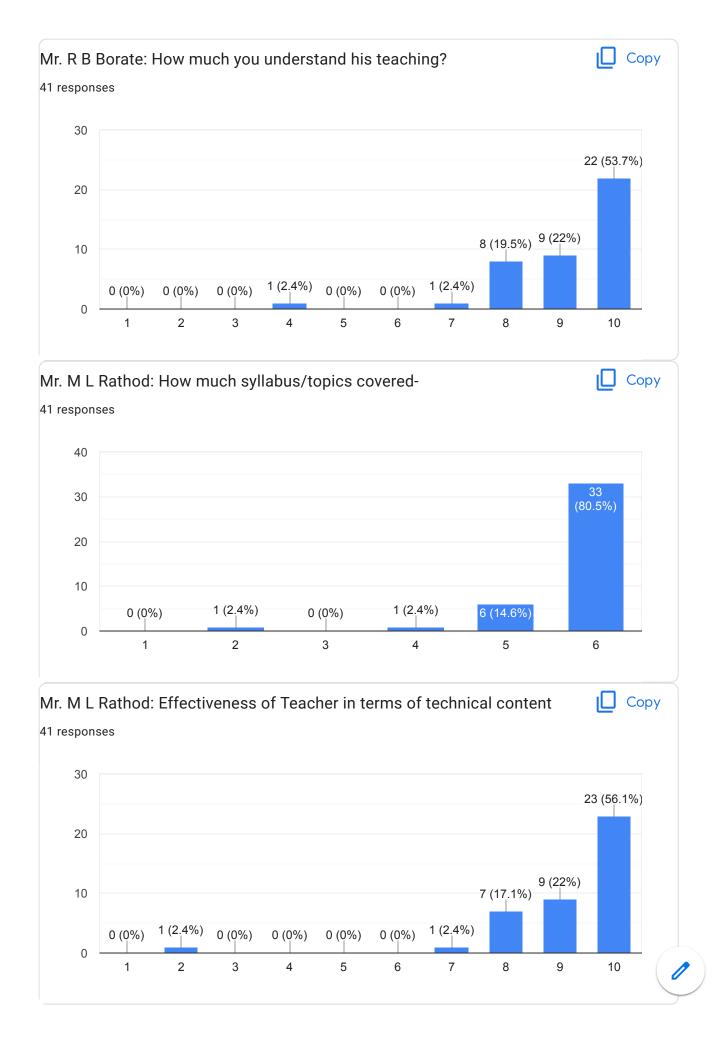

|            |
|            | mechanical departmental support in academics, getting<br>nt messages on time, fair evaluation and staff support- | 🔲 Сору     |
| 66 respons | es                                                                                                               |            |
| 60         |                                                                                                                  |            |
| 40         |                                                                                                                  | 41 (62.1%) |

4 (6.1%) 0 (0%) 1 (1.5%) 1 (1.5%) 0 (0%) 1 (1.5%) 2 (3%) 4 (6.1%)

12 (18.2%)











































Final Year B. Tech. Feedback Form





















I



This content is neither created nor endorsed by Google. Report Abuse - Terms of Service - Privacy Policy

# Google Forms

Feedback from faculty members (Academic)

Feedback and action taken report regarding Students

#### Feedback from students:-

- 1) Mr.M.V. Landage should utilize modern teaching aids while teaching
- 2) Mr. R.D. Mohite should improve his communication skills
- 3) Ms.P.R.Patil madam should reach to the class in time.
- 4) Mr.D.R.Nikam should encourage the students to ask the questions
- 5) Dr.R.R. Chavan madam should solve sufficient numerical in the class.

#### Action Taken Report:-

1) H.O.D. authority instructed Mr.M.V.Landage to utilize modern teaching aids while teaching in the class-room session.

2