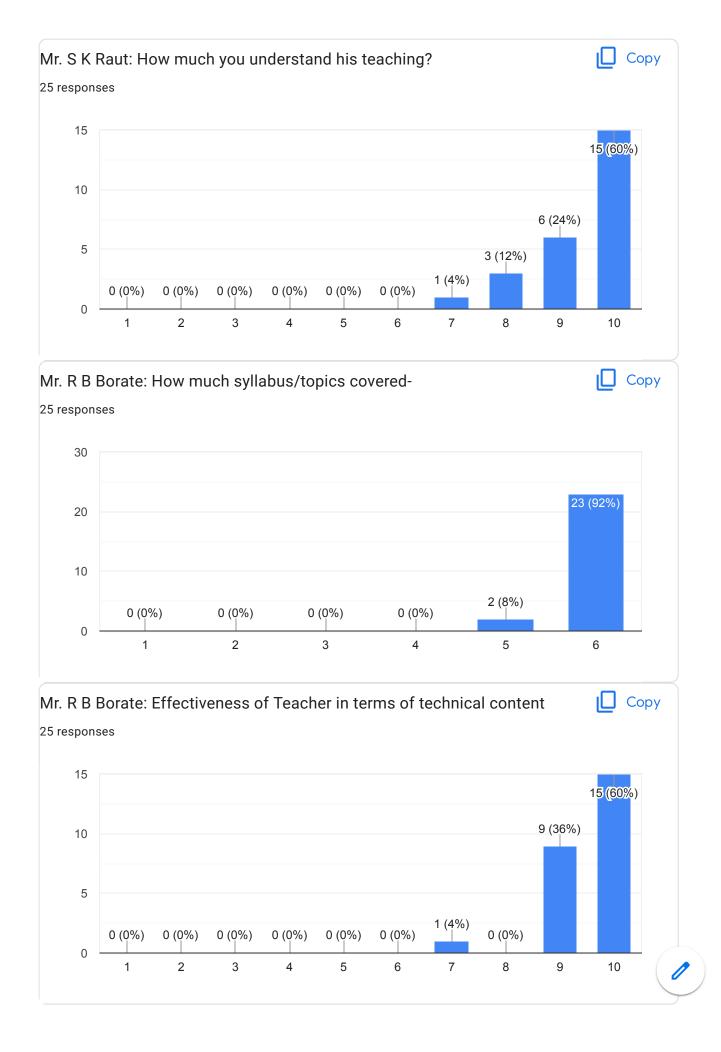

|            |
|            | mechanical departmental support in academics, getting<br>nt messages on time, fair evaluation and staff support- | 🔲 Сору     |
| 66 respons | es                                                                                                               |            |
| 60         |                                                                                                                  |            |
| 40         |                                                                                                                  | 41 (62.1%) |

4 (6.1%) 0 (0%) 1 (1.5%) 1 (1.5%) 0 (0%) 1 (1.5%) 2 (3%) 4 (6.1%)

12 (18.2%)











































Final Year B. Tech. Feedback Form





















I



This content is neither created nor endorsed by Google. Report Abuse - Terms of Service - Privacy Policy

# Google Forms

Feedback from faculty members (Academic)

Feedback and action taken report regarding Students

#### Feedback from students:-

- 1) Mr.M.V. Landage should utilize modern teaching aids while teaching
- 2) Mr. R.D. Mohite should improve his communication skills
- 3) Ms.P.R.Patil madam should reach to the class in time.
- 4) Mr.D.R.Nikam should encourage the students to ask the questions
- 5) Dr.R.R. Chavan madam should solve sufficient numerical in the class.

#### Action Taken Report:-

1) H.O.D. authority instructed Mr.M.V.Landage to utilize modern teaching aids while teaching in the class-room session.

2) Also, Mr.R.D. Mohite has been instructed to improve c