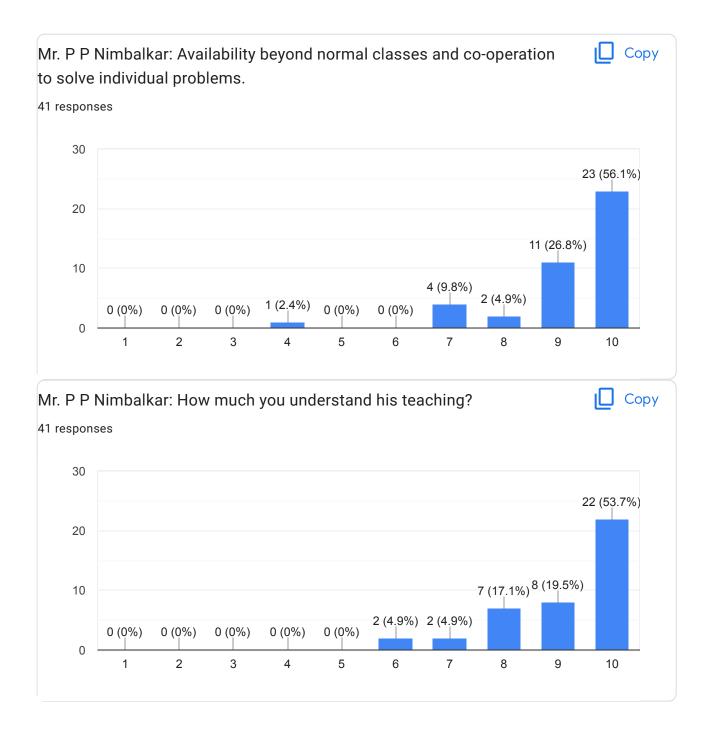

| sh jadhav                                                                                                        |            |
|            | mechanical departmental support in academics, getting<br>nt messages on time, fair evaluation and staff support- | 🔲 Сору     |
| 66 respons | es                                                                                                               |            |
| 60         |                                                                                                                  |            |
| 40         |                                                                                                                  | 41 (62.1%) |

4 (6.1%) 0 (0%) 1 (1.5%) 1 (1.5%) 0 (0%) 1 (1.5%) 2 (3%) 4 (6.1%)

12 (18.2%)











































Final Year B. Tech. Feedback Form





















I



This content is neither created nor endorsed by Google. Report Abuse - Terms of Service - Privacy Policy

# Google Forms

Feedback from faculty members (Academic)

Feedback and action taken report regarding Students

#### Feedback from students:-

- 1) Mr.M.V. Landage should utilize modern teaching aids while teaching
- 2) Mr. R.D. Mohite should improve his communication skills
- 3) Ms.P.R.Patil madam should reach to the class in time.
- 4) Mr.D.R.Nikam should encourage the students to ask the questions
- 5) Dr.R.R. Chavan madam should solve sufficient numerical in the class.

#### Action Taken Report:-

1) H.O.D. authority instructed Mr.M.V.Landage to utilize modern teaching aids while teaching in the clas