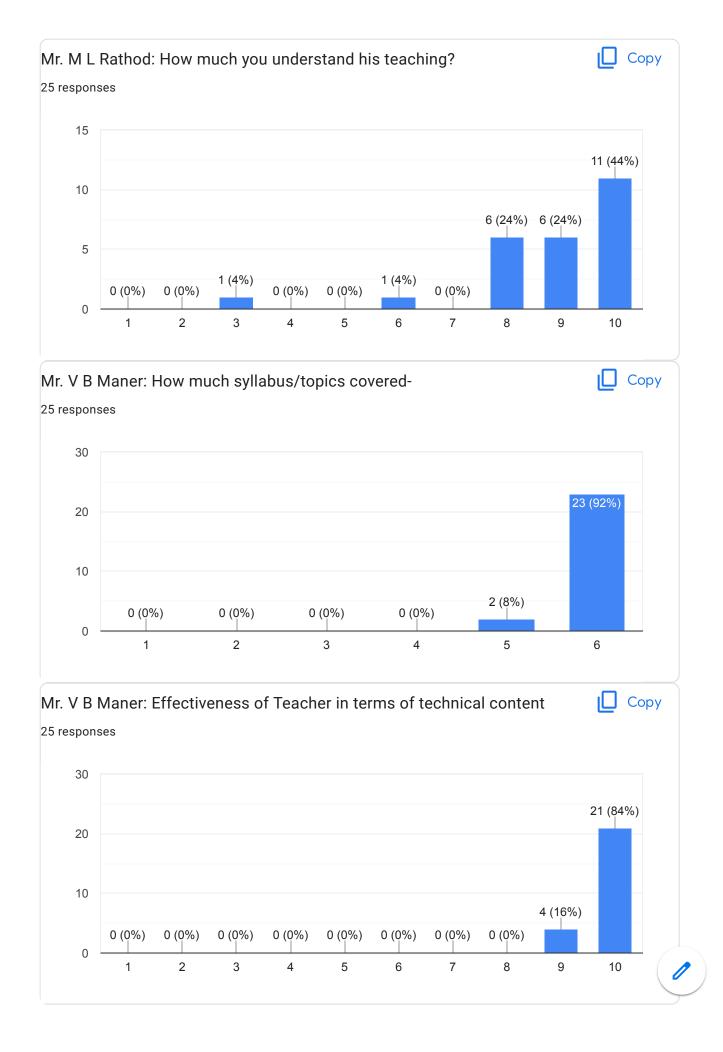

|            |
|            | mechanical departmental support in academics, getting<br>nt messages on time, fair evaluation and staff support- | 🔲 Сору     |
| 66 respons | es                                                                                                               |            |
| 60         |                                                                                                                  |            |
| 40         |                                                                                                                  | 41 (62.1%) |

4 (6.1%) 0 (0%) 1 (1.5%) 1 (1.5%) 0 (0%) 1 (1.5%) 2 (3%) 4 (6.1%)

12 (18.2%)











































Final Year B. Tech. Feedback Form





















I



This content is neither created nor endorsed by Google. Report Abuse - Terms of Service - Privacy Policy

# Google Forms

Feedback from faculty members (Academic)

Feedback and action taken report regarding Students

#### Feedback from students:-

- 1) Mr.M.V. Landage should utilize modern teaching aids while teaching
- 2) Mr. R.D. Mohite should improve his communication skills
- 3) Ms.P.R.Patil madam should reach to the class in time.
- 4) Mr.D.R.Nikam should encourage the students to ask the questions
- 5) Dr.R.R. Chavan madam should solve sufficient numerical in the class.

#### Action Taken Report:-

1) H.O.D. authority instructed Mr.M.V.Landage to utilize modern teaching aids while teaching in the class-room session.

2) Also, Mr.R.D. Mohite has been instructed to i