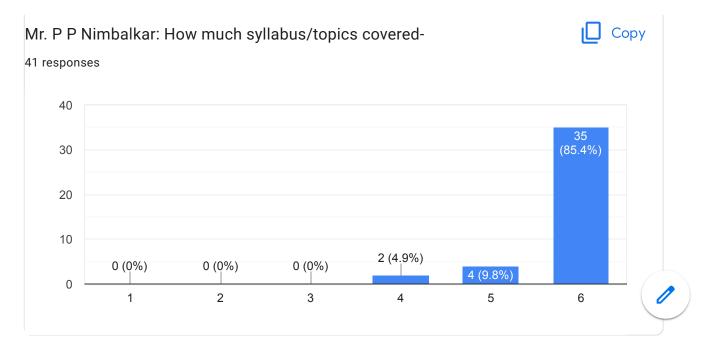

e   | sh jadhav                                                                                                        |            |
|            | mechanical departmental support in academics, getting<br>nt messages on time, fair evaluation and staff support- | 🔲 Сору     |
| 66 respons | es                                                                                                               |            |
| 60         |                                                                                                                  |            |
| 40         |                                                                                                                  | 41 (62.1%) |

4 (6.1%) 0 (0%) 1 (1.5%) 1 (1.5%) 0 (0%) 1 (1.5%) 2 (3%) 4 (6.1%)

12 (18.2%)











































Final Year B. Tech. Feedback Form





















I



This content is neither created nor endorsed by Google. Report Abuse - Terms of Service - Privacy Policy

# Google Forms

Feedback from faculty members (Academic)

Feedback and action taken report regarding Students

#### Feedback from students:-

- 1) Mr.M.V. Landage should utilize modern teaching aids while teaching
- 2) Mr. R.D. Mohite should improve his communication skills
- 3) Ms.P.R.Patil madam should reach to the class in time.
- 4) Mr.D.R.Nikam should encourage the students to ask the questions
- 5) Dr.R.R. Chavan madam should solve sufficient numerical in the class.

#### Action Taken Report:-

1) H.O.D. authority instructed Mr.M.V.Landage to utilize modern teaching aids while teaching in the