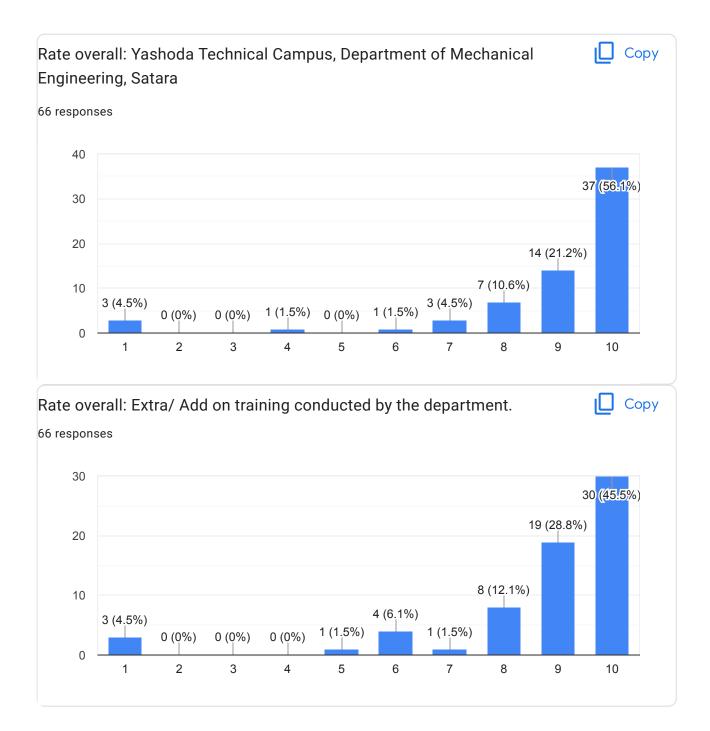

rishike   | sh jadhav                                                                                                        |            |
|            | mechanical departmental support in academics, getting<br>nt messages on time, fair evaluation and staff support- | 🔲 Сору     |
| 66 respons | es                                                                                                               |            |
| 60         |                                                                                                                  |            |
| 40         |                                                                                                                  | 41 (62.1%) |

4 (6.1%) 0 (0%) 1 (1.5%) 1 (1.5%) 0 (0%) 1 (1.5%) 2 (3%) 4 (6.1%)

12 (18.2%)











































Final Year B. Tech. Feedback Form





















I



This content is neither created nor endorsed by Google. Report Abuse - Terms of Service - Privacy Policy

# Google Forms

Feedback from faculty members (Academic)

Feedback and action taken report regarding Students

#### Feedback from students:-

- 1) Mr.M.V. Landage should utilize modern teaching aids while teaching
- 2) Mr. R.D. Mohite should improve his communication skills
- 3) Ms.P.R.Patil madam should reach to the class in time.
- 4) Mr.D.R.Nikam should encourage the students to ask the questions
- 5) Dr.R.R. Chavan madam should solve sufficient numerical in the class.

#### Action Taken Report:-

1) H.O.D. authority instructed Mr.M.V.Landage to utilize modern teaching aids while teaching i