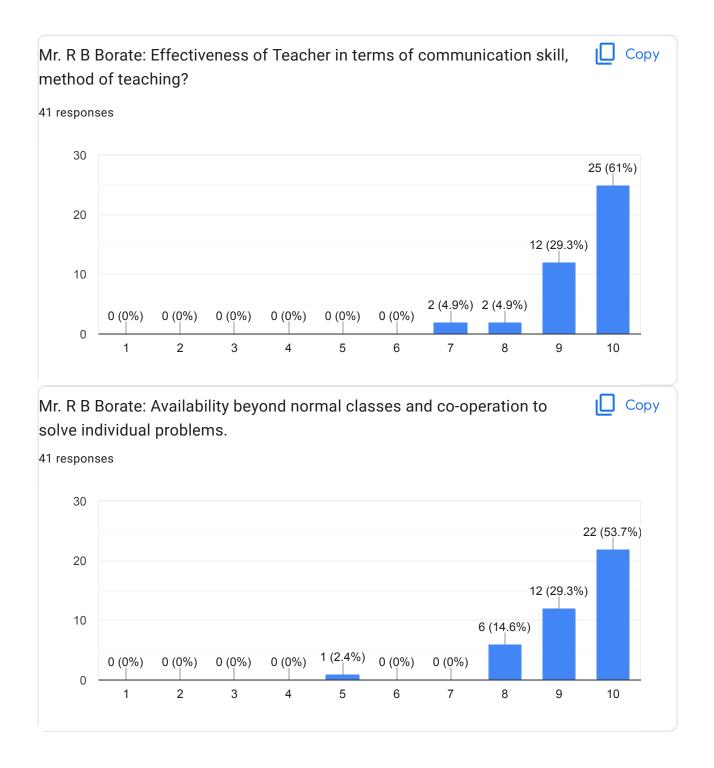

|            |
|            | mechanical departmental support in academics, getting<br>nt messages on time, fair evaluation and staff support- | 🔲 Сору     |
| 66 respons | es                                                                                                               |            |
| 60         |                                                                                                                  |            |
| 40         |                                                                                                                  | 41 (62.1%) |

4 (6.1%) 0 (0%) 1 (1.5%) 1 (1.5%) 0 (0%) 1 (1.5%) 2 (3%) 4 (6.1%)

12 (18.2%)











































Final Year B. Tech. Feedback Form





















I



This content is neither created nor endorsed by Google. Report Abuse - Terms of Service - Privacy Policy

# Google Forms

Feedback from faculty members (Academic)

Feedback and action taken report regarding Students

#### Feedback from students:-

- 1) Mr.M.V. Landage should utilize modern teaching aids while teaching
- 2) Mr. R.D. Mohite should improve his communication skills
- 3) Ms.P.R.Patil madam should reach to the class in time.
- 4) Mr.D.R.Nikam should encourage the students to ask the questions
- 5) Dr.R.R. Chavan madam should solve sufficient numerical in the class.

#### Action Taken Report:-

1) H.O.D. authority instructed Mr.M.V.Landage to utilize modern teaching aids while teaching in the class-room session.