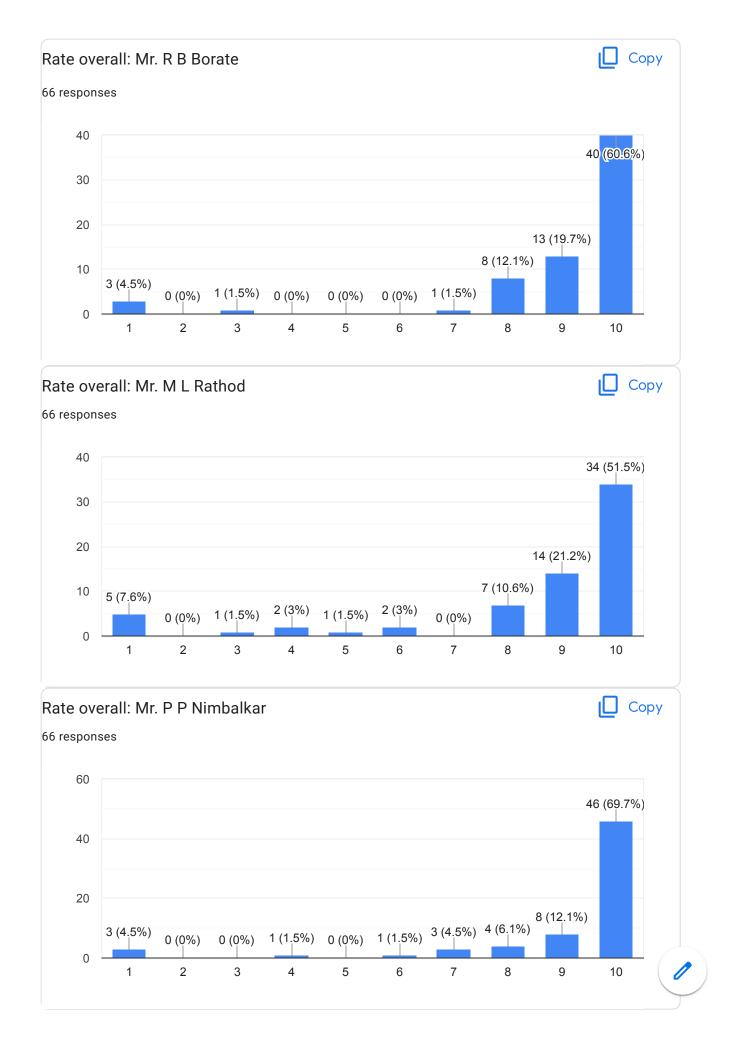

| hrishike   | sh jadhav                                                                                                        |            |
|            | mechanical departmental support in academics, getting<br>nt messages on time, fair evaluation and staff support- | 🔲 Сору     |
| 66 respons | es                                                                                                               |            |
| 60         |                                                                                                                  |            |
| 40         |                                                                                                                  | 41 (62.1%) |

4 (6.1%) 0 (0%) 1 (1.5%) 1 (1.5%) 0 (0%) 1 (1.5%) 2 (3%) 4 (6.1%)

12 (18.2%)











































Final Year B. Tech. Feedback Form





















I



This content is neither created nor endorsed by Google. Report Abuse - Terms of Service - Privacy Policy

# Google Forms

Feedback from faculty members (Academic)

Feedback and action taken report regarding Students

#### Feedback from students:-

- 1) Mr.M.V. Landage should utilize modern teaching aids while teaching
- 2) Mr. R.D. Mohite should improve his communication skills
- 3) Ms.P.R.Patil madam should reach to the class in time.
- 4) Mr.D.R.Nikam should encourage the students to ask the questions
- 5) Dr.R.R. Chavan madam should solve sufficient numerical in the class.

#### Action Taken Report:-

1) H.O.D. authority instructed Mr.M.V.Landage to utilize modern teaching aids while teachi