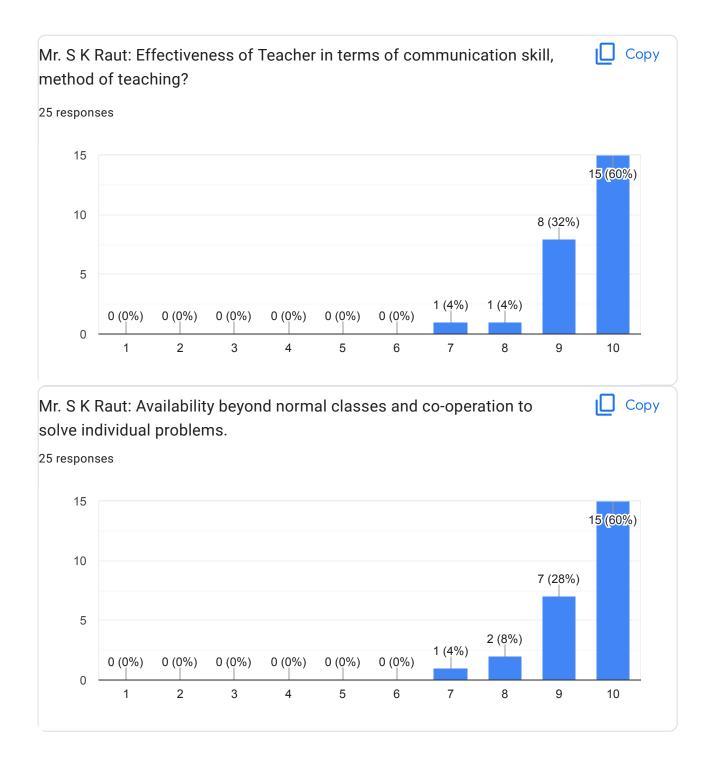

|            |
|            | mechanical departmental support in academics, getting<br>nt messages on time, fair evaluation and staff support- | 🔲 Сору     |
| 66 respons | es                                                                                                               |            |
| 60         |                                                                                                                  |            |
| 40         |                                                                                                                  | 41 (62.1%) |

4 (6.1%) 0 (0%) 1 (1.5%) 1 (1.5%) 0 (0%) 1 (1.5%) 2 (3%) 4 (6.1%)

12 (18.2%)











































Final Year B. Tech. Feedback Form





















I



This content is neither created nor endorsed by Google. Report Abuse - Terms of Service - Privacy Policy

# Google Forms

Feedback from faculty members (Academic)

Feedback and action taken report regarding Students

#### Feedback from students:-

- 1) Mr.M.V. Landage should utilize modern teaching aids while teaching
- 2) Mr. R.D. Mohite should improve his communication skills
- 3) Ms.P.R.Patil madam should reach to the class in time.
- 4) Mr.D.R.Nikam should encourage the students to ask the questions
- 5) Dr.R.R. Chavan madam should solve sufficient numerical in the class.

#### Action Taken Report:-

1) H.O.D. authority instructed Mr.M.V.Landage to utilize modern teaching aids while teaching in the class-room session.

2) Also, Mr.R.D. Mohite has been instructed to improve