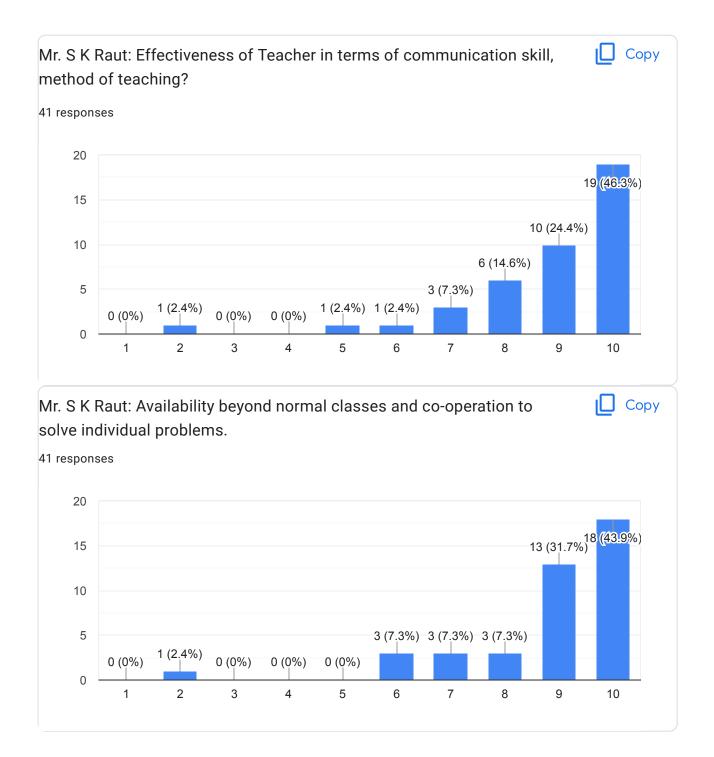

hav                                                                                                        |            |
|            | mechanical departmental support in academics, getting<br>nt messages on time, fair evaluation and staff support- | 🔲 Сору     |
| 66 respons | es                                                                                                               |            |
| 60         |                                                                                                                  |            |
| 40         |                                                                                                                  | 41 (62.1%) |

4 (6.1%) 0 (0%) 1 (1.5%) 1 (1.5%) 0 (0%) 1 (1.5%) 2 (3%) 4 (6.1%)

12 (18.2%)











































Final Year B. Tech. Feedback Form





















I



This content is neither created nor endorsed by Google. Report Abuse - Terms of Service - Privacy Policy

# Google Forms

Feedback from faculty members (Academic)

Feedback and action taken report regarding Students

#### Feedback from students:-

- 1) Mr.M.V. Landage should utilize modern teaching aids while teaching
- 2) Mr. R.D. Mohite should improve his communication skills
- 3) Ms.P.R.Patil madam should reach to the class in time.
- 4) Mr.D.R.Nikam should encourage the students to ask the questions
- 5) Dr.R.R. Chavan madam should solve sufficient numerical in the class.

#### Action Taken Report:-

1) H.O.D. authority instructed Mr.M.V.Landage to utilize modern teaching aids while teaching in the class-room s