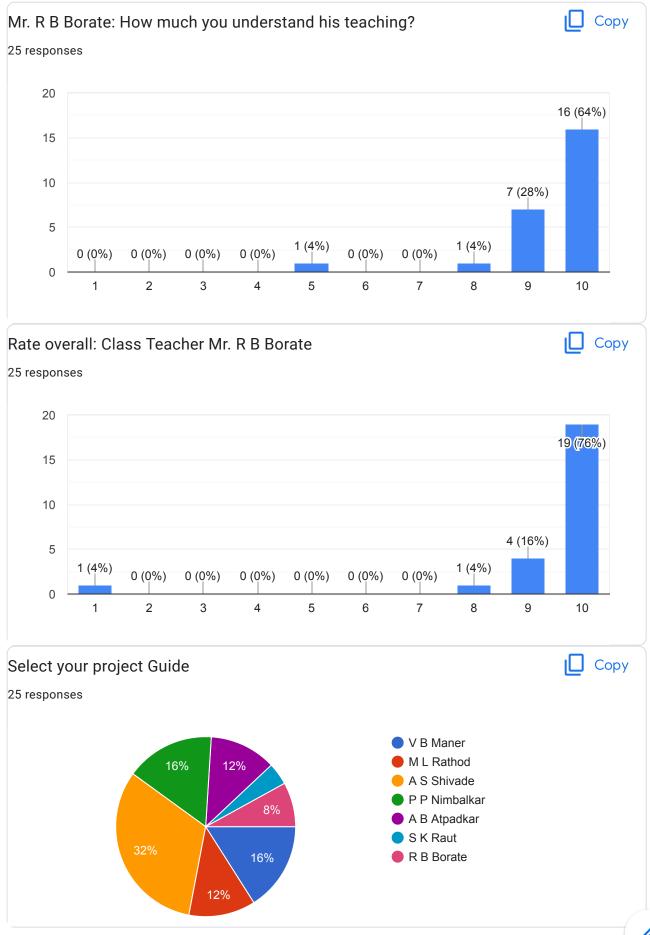

|            |
|            | mechanical departmental support in academics, getting<br>nt messages on time, fair evaluation and staff support- | 🔲 Сору     |
| 66 respons | es                                                                                                               |            |
| 60         |                                                                                                                  |            |
| 40         |                                                                                                                  | 41 (62.1%) |

4 (6.1%) 0 (0%) 1 (1.5%) 1 (1.5%) 0 (0%) 1 (1.5%) 2 (3%) 4 (6.1%)

12 (18.2%)











































Final Year B. Tech. Feedback Form





















I



This content is neither created nor endorsed by Google. Report Abuse - Terms of Service - Privacy Policy

# Google Forms

Feedback from faculty members (Academic)

Feedback and action taken report regarding Students

#### Feedback from students:-

- 1) Mr.M.V. Landage should utilize modern teaching aids while teaching
- 2) Mr. R.D. Mohite should improve his communication skills
- 3) Ms.P.R.Patil madam should reach to the class in time.
- 4) Mr.D.R.Nikam should encourage the students to ask the questions
- 5) Dr.R.R. Chavan madam should solve sufficient numerical in the class.

#### Action Taken Report:-

1) H.O.D. authority instructed Mr.M.V.Landage to utilize modern teaching aids while teaching in the class-room session.

2) Also, Mr.R.D. Mohite has been instructed to improve commu