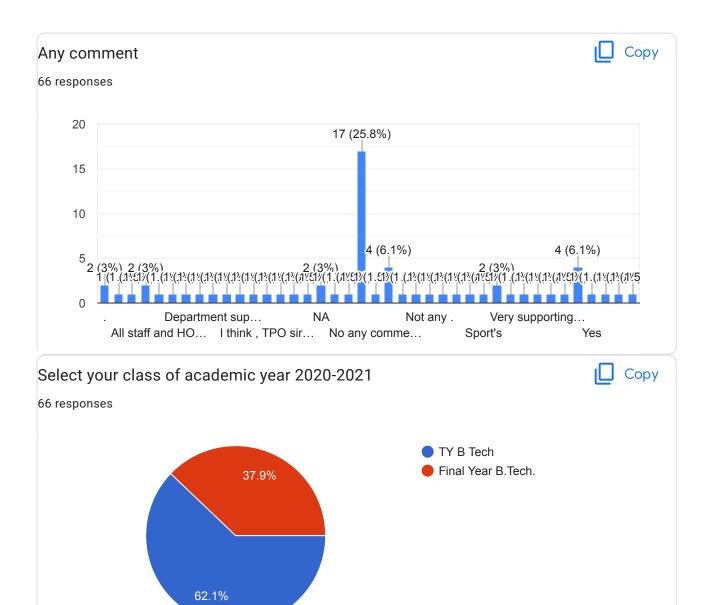

shike   | sh jadhav                                                                                                        |            |
|            | mechanical departmental support in academics, getting<br>nt messages on time, fair evaluation and staff support- | 🔲 Сору     |
| 66 respons | es                                                                                                               |            |
| 60         |                                                                                                                  |            |
| 40         |                                                                                                                  | 41 (62.1%) |

4 (6.1%) 0 (0%) 1 (1.5%) 1 (1.5%) 0 (0%) 1 (1.5%) 2 (3%) 4 (6.1%)

12 (18.2%)











































Final Year B. Tech. Feedback Form





















I



This content is neither created nor endorsed by Google. Report Abuse - Terms of Service - Privacy Policy

# Google Forms

Feedback from faculty members (Academic)

Feedback and action taken report regarding Students

#### Feedback from students:-

- 1) Mr.M.V. Landage should utilize modern teaching aids while teaching
- 2) Mr. R.D. Mohite should improve his communication skills
- 3) Ms.P.R.Patil madam should reach to the class in time.
- 4) Mr.D.R.Nikam should encourage the students to ask the questions
- 5) Dr.R.R. Chavan madam should solve sufficient numerical in the class.

#### Action Taken Report:-

1) H.O.D. authority instructed Mr.M.V.Landage to utilize modern teaching aids while teaching in