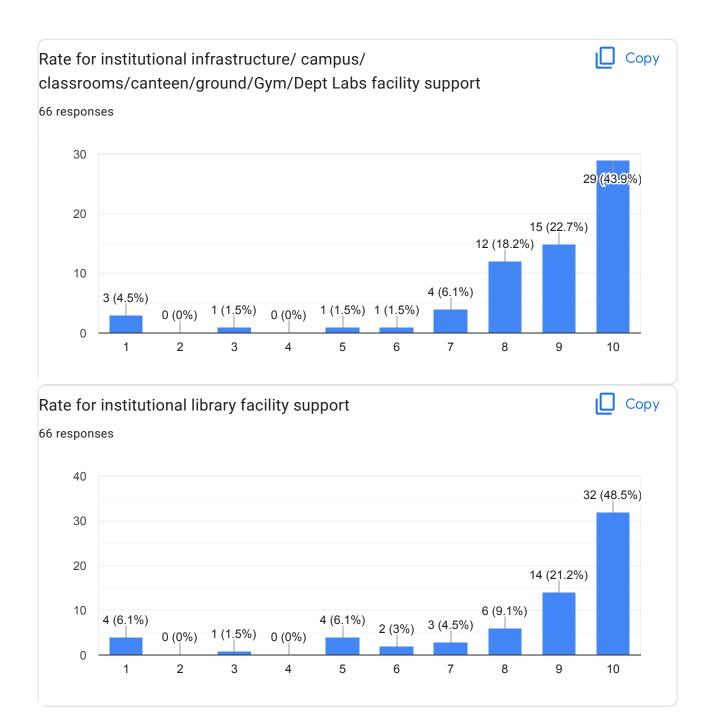

|
| hrishike   | sh jadhav                                                                                                        |            |
|            | mechanical departmental support in academics, getting<br>nt messages on time, fair evaluation and staff support- | 🔲 Сору     |
| 66 respons | es                                                                                                               |            |
| 60         |                                                                                                                  |            |
| 40         |                                                                                                                  | 41 (62.1%) |

4 (6.1%) 0 (0%) 1 (1.5%) 1 (1.5%) 0 (0%) 1 (1.5%) 2 (3%) 4 (6.1%)

12 (18.2%)











































Final Year B. Tech. Feedback Form





















I



This content is neither created nor endorsed by Google. Report Abuse - Terms of Service - Privacy Policy

# Google Forms

Feedback from faculty members (Academic)

Feedback and action taken report regarding Students

#### Feedback from students:-

- 1) Mr.M.V. Landage should utilize modern teaching aids while teaching
- 2) Mr. R.D. Mohite should improve his communication skills
- 3) Ms.P.R.Patil madam should reach to the class in time.
- 4) Mr.D.R.Nikam should encourage the students to ask the questions
- 5) Dr.R.R. Chavan madam should solve sufficient numerical in the class.

#### Action Taken Report:-

1) H.O.D. authority instructed Mr.M.V.Landage to utilize modern teaching aids while te