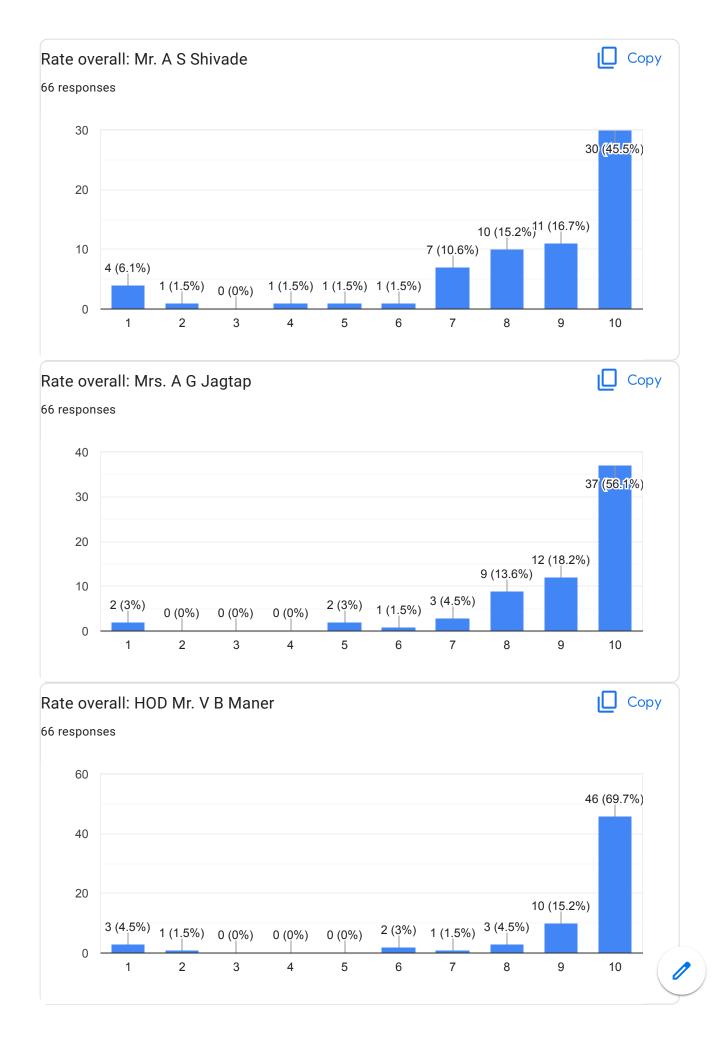

hrishike   | sh jadhav                                                                                                        |            |
|            | mechanical departmental support in academics, getting<br>nt messages on time, fair evaluation and staff support- | 🔲 Сору     |
| 66 respons | es                                                                                                               |            |
| 60         |                                                                                                                  |            |
| 40         |                                                                                                                  | 41 (62.1%) |

4 (6.1%) 0 (0%) 1 (1.5%) 1 (1.5%) 0 (0%) 1 (1.5%) 2 (3%) 4 (6.1%)

12 (18.2%)











































Final Year B. Tech. Feedback Form





















I



This content is neither created nor endorsed by Google. Report Abuse - Terms of Service - Privacy Policy

# Google Forms

Feedback from faculty members (Academic)

Feedback and action taken report regarding Students

#### Feedback from students:-

- 1) Mr.M.V. Landage should utilize modern teaching aids while teaching
- 2) Mr. R.D. Mohite should improve his communication skills
- 3) Ms.P.R.Patil madam should reach to the class in time.
- 4) Mr.D.R.Nikam should encourage the students to ask the questions
- 5) Dr.R.R. Chavan madam should solve sufficient numerical in the class.

#### Action Taken Report:-

1) H.O.D. authority instructed Mr.M.V.Landage to utilize modern teaching aids while teaching