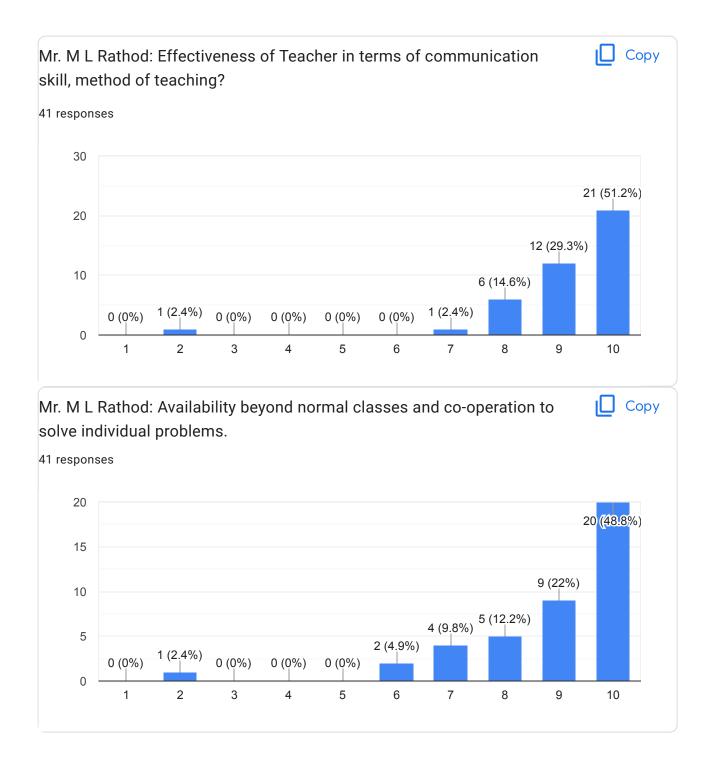

|            |
|            | mechanical departmental support in academics, getting<br>nt messages on time, fair evaluation and staff support- | 🔲 Сору     |
| 66 respons | es                                                                                                               |            |
| 60         |                                                                                                                  |            |
| 40         |                                                                                                                  | 41 (62.1%) |

4 (6.1%) 0 (0%) 1 (1.5%) 1 (1.5%) 0 (0%) 1 (1.5%) 2 (3%) 4 (6.1%)

12 (18.2%)











































Final Year B. Tech. Feedback Form





















I



This content is neither created nor endorsed by Google. Report Abuse - Terms of Service - Privacy Policy

# Google Forms

Feedback from faculty members (Academic)

Feedback and action taken report regarding Students

#### Feedback from students:-

- 1) Mr.M.V. Landage should utilize modern teaching aids while teaching
- 2) Mr. R.D. Mohite should improve his communication skills
- 3) Ms.P.R.Patil madam should reach to the class in time.
- 4) Mr.D.R.Nikam should encourage the students to ask the questions
- 5) Dr.R.R. Chavan madam should solve sufficient numerical in the class.

#### Action Taken Report:-

1) H.O.D. authority instructed Mr.M.V.Landage to utilize modern teaching aids while teaching in the class-room session.

2)