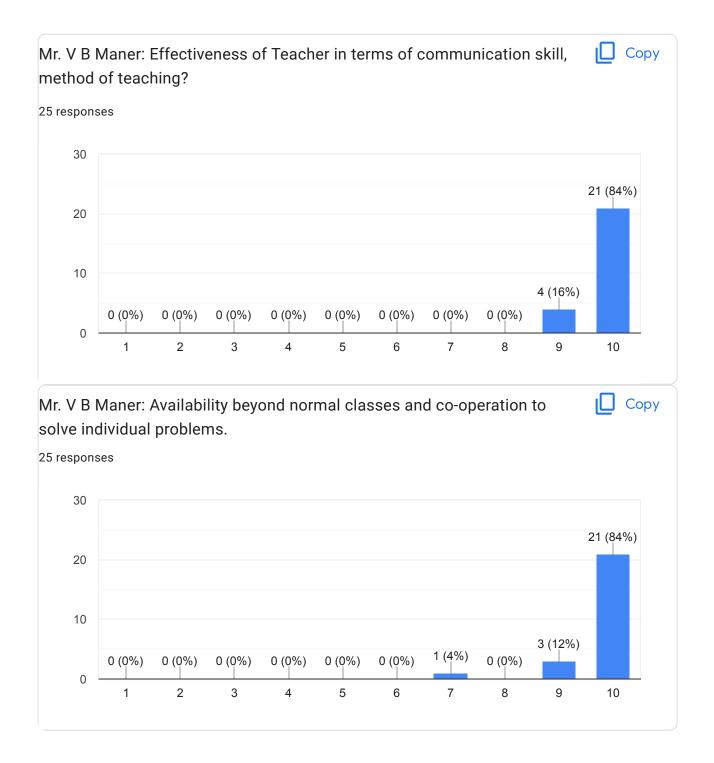

|            |
|            | mechanical departmental support in academics, getting<br>nt messages on time, fair evaluation and staff support- | 🔲 Сору     |
| 66 respons | es                                                                                                               |            |
| 60         |                                                                                                                  |            |
| 40         |                                                                                                                  | 41 (62.1%) |

4 (6.1%) 0 (0%) 1 (1.5%) 1 (1.5%) 0 (0%) 1 (1.5%) 2 (3%) 4 (6.1%)

12 (18.2%)











































Final Year B. Tech. Feedback Form





















I



This content is neither created nor endorsed by Google. Report Abuse - Terms of Service - Privacy Policy

# Google Forms

Feedback from faculty members (Academic)

Feedback and action taken report regarding Students

#### Feedback from students:-

- 1) Mr.M.V. Landage should utilize modern teaching aids while teaching
- 2) Mr. R.D. Mohite should improve his communication skills
- 3) Ms.P.R.Patil madam should reach to the class in time.
- 4) Mr.D.R.Nikam should encourage the students to ask the questions
- 5) Dr.R.R. Chavan madam should solve sufficient numerical in the class.

#### Action Taken Report:-

1) H.O.D. authority instructed Mr.M.V.Landage to utilize modern teaching aids while teaching in the class-room session.

2) Also, Mr.R.D. Mohite has been instructed to imp