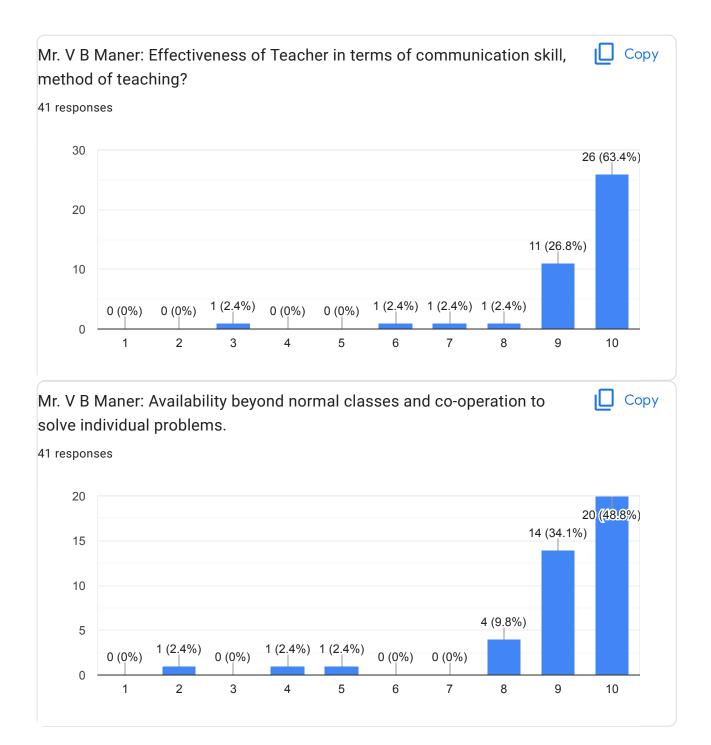

jadhav                                                                                                        |            |
|            | mechanical departmental support in academics, getting<br>nt messages on time, fair evaluation and staff support- | 🔲 Сору     |
| 66 respons | es                                                                                                               |            |
| 60         |                                                                                                                  |            |
| 40         |                                                                                                                  | 41 (62.1%) |

4 (6.1%) 0 (0%) 1 (1.5%) 1 (1.5%) 0 (0%) 1 (1.5%) 2 (3%) 4 (6.1%)

12 (18.2%)











































Final Year B. Tech. Feedback Form





















I



This content is neither created nor endorsed by Google. Report Abuse - Terms of Service - Privacy Policy

# Google Forms

Feedback from faculty members (Academic)

Feedback and action taken report regarding Students

#### Feedback from students:-

- 1) Mr.M.V. Landage should utilize modern teaching aids while teaching
- 2) Mr. R.D. Mohite should improve his communication skills
- 3) Ms.P.R.Patil madam should reach to the class in time.
- 4) Mr.D.R.Nikam should encourage the students to ask the questions
- 5) Dr.R.R. Chavan madam should solve sufficient numerical in the class.

#### Action Taken Report:-

1) H.O.D. authority instructed Mr.M.V.Landage to utilize modern teaching aids while teaching in the class-ro