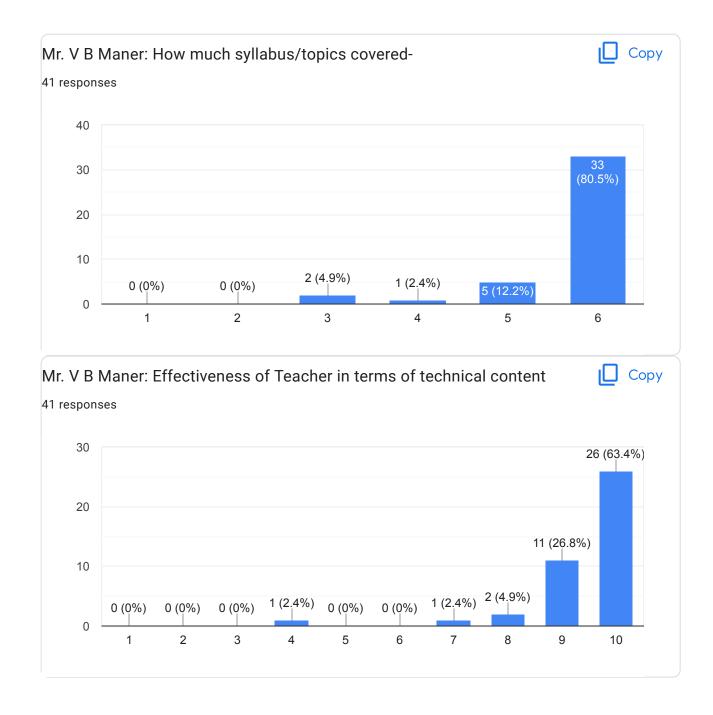

sh jadhav                                                                                                        |            |
|            | mechanical departmental support in academics, getting<br>nt messages on time, fair evaluation and staff support- | 🔲 Сору     |
| 66 respons | es                                                                                                               |            |
| 60         |                                                                                                                  |            |
| 40         |                                                                                                                  | 41 (62.1%) |

4 (6.1%) 0 (0%) 1 (1.5%) 1 (1.5%) 0 (0%) 1 (1.5%) 2 (3%) 4 (6.1%)

12 (18.2%)











































Final Year B. Tech. Feedback Form





















I



This content is neither created nor endorsed by Google. Report Abuse - Terms of Service - Privacy Policy

# Google Forms

Feedback from faculty members (Academic)

Feedback and action taken report regarding Students

#### Feedback from students:-

- 1) Mr.M.V. Landage should utilize modern teaching aids while teaching
- 2) Mr. R.D. Mohite should improve his communication skills
- 3) Ms.P.R.Patil madam should reach to the class in time.
- 4) Mr.D.R.Nikam should encourage the students to ask the questions
- 5) Dr.R.R. Chavan madam should solve sufficient numerical in the class.

#### Action Taken Report:-

1) H.O.D. authority instructed Mr.M.V.Landage to utilize modern teaching aids while teaching in the class-