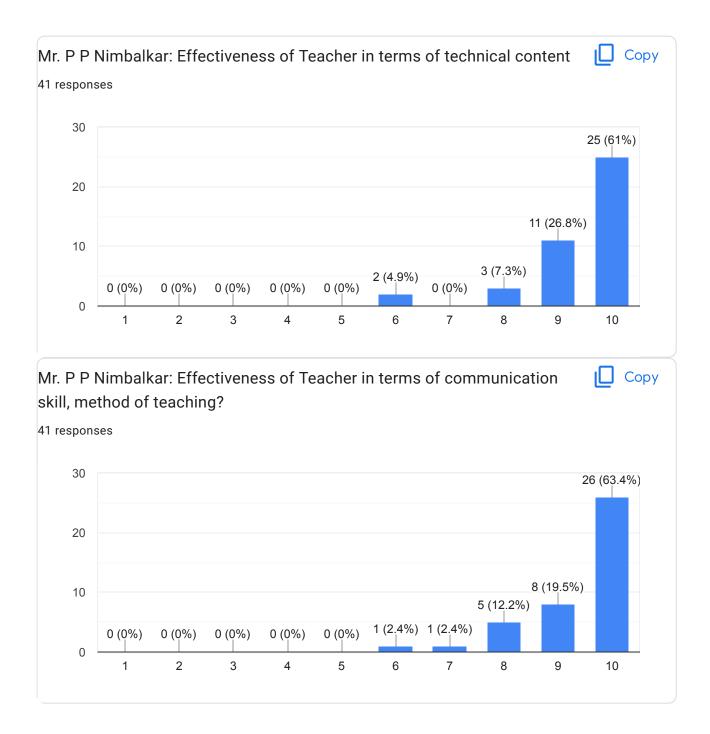

| sh jadhav                                                                                                        |            |
|            | mechanical departmental support in academics, getting<br>nt messages on time, fair evaluation and staff support- | 🔲 Сору     |
| 66 respons | es                                                                                                               |            |
| 60         |                                                                                                                  |            |
| 40         |                                                                                                                  | 41 (62.1%) |

4 (6.1%) 0 (0%) 1 (1.5%) 1 (1.5%) 0 (0%) 1 (1.5%) 2 (3%) 4 (6.1%)

12 (18.2%)











































Final Year B. Tech. Feedback Form





















I



This content is neither created nor endorsed by Google. Report Abuse - Terms of Service - Privacy Policy

# Google Forms

Feedback from faculty members (Academic)

Feedback and action taken report regarding Students

#### Feedback from students:-

- 1) Mr.M.V. Landage should utilize modern teaching aids while teaching
- 2) Mr. R.D. Mohite should improve his communication skills
- 3) Ms.P.R.Patil madam should reach to the class in time.
- 4) Mr.D.R.Nikam should encourage the students to ask the questions
- 5) Dr.R.R. Chavan madam should solve sufficient numerical in the class.

#### Action Taken Report:-

1) H.O.D. authority instructed Mr.M.V.Landage to utilize modern teaching aids while teaching in the cl