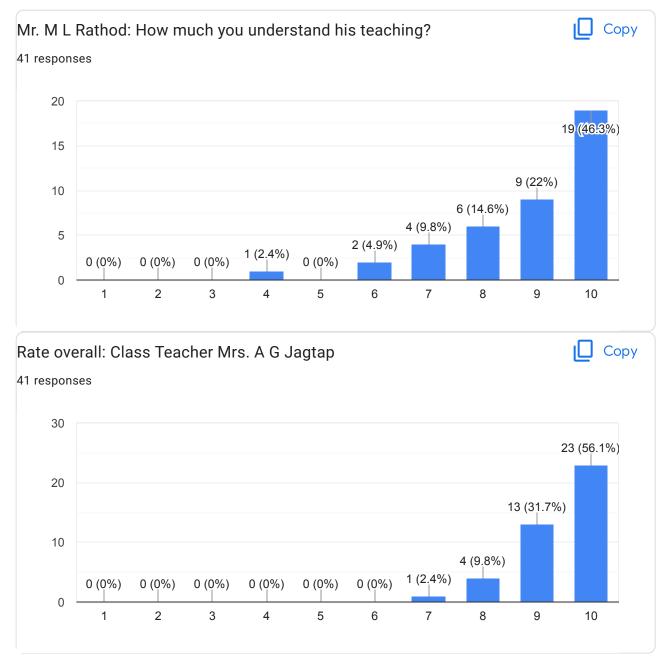

|            |
|            | mechanical departmental support in academics, getting<br>nt messages on time, fair evaluation and staff support- | 🔲 Сору     |
| 66 respons | es                                                                                                               |            |
| 60         |                                                                                                                  |            |
| 40         |                                                                                                                  | 41 (62.1%) |

4 (6.1%) 0 (0%) 1 (1.5%) 1 (1.5%) 0 (0%) 1 (1.5%) 2 (3%) 4 (6.1%)

12 (18.2%)











































Final Year B. Tech. Feedback Form





















I



This content is neither created nor endorsed by Google. Report Abuse - Terms of Service - Privacy Policy

# Google Forms

Feedback from faculty members (Academic)

Feedback and action taken report regarding Students

#### Feedback from students:-

- 1) Mr.M.V. Landage should utilize modern teaching aids while teaching
- 2) Mr. R.D. Mohite should improve his communication skills
- 3) Ms.P.R.Patil madam should reach to the class in time.
- 4) Mr.D.R.Nikam should encourage the students to ask the questions
- 5) Dr.R.R. Chavan madam should solve sufficient numerical in the class.

#### Action Taken Report:-

1) H.O.D. authority instructed Mr.M.V.Landage to utilize modern teaching aids while teaching in the class-room session.

2) Al