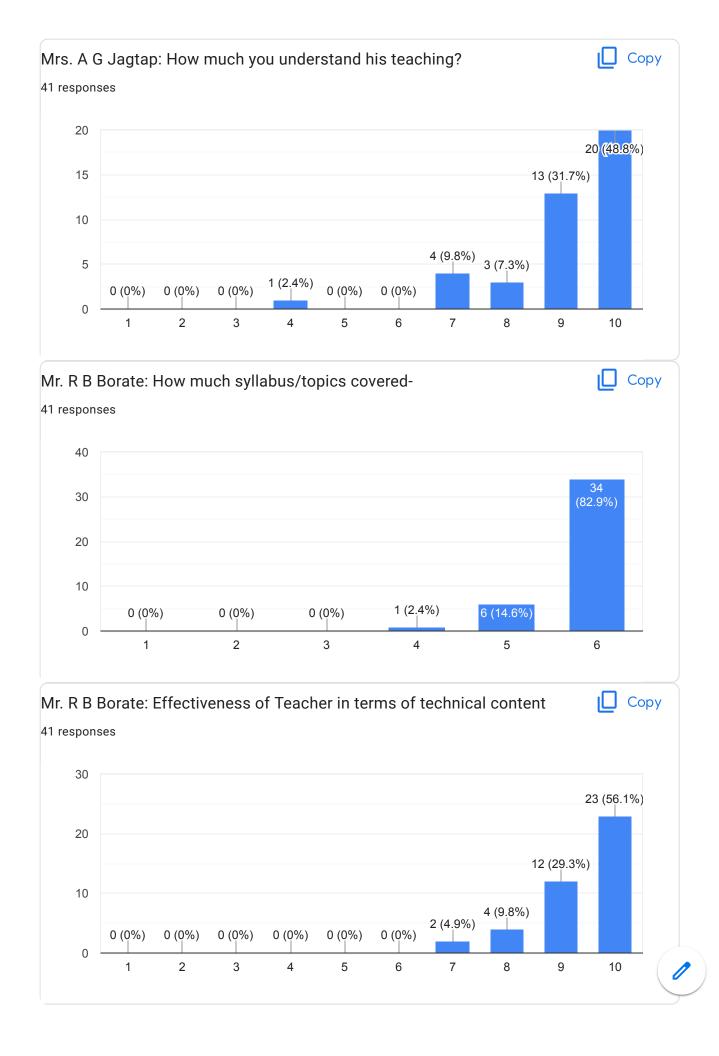

|            |
|            | mechanical departmental support in academics, getting<br>nt messages on time, fair evaluation and staff support- | 🔲 Сору     |
| 66 respons | es                                                                                                               |            |
| 60         |                                                                                                                  |            |
| 40         |                                                                                                                  | 41 (62.1%) |

4 (6.1%) 0 (0%) 1 (1.5%) 1 (1.5%) 0 (0%) 1 (1.5%) 2 (3%) 4 (6.1%)

12 (18.2%)











































Final Year B. Tech. Feedback Form





















I



This content is neither created nor endorsed by Google. Report Abuse - Terms of Service - Privacy Policy

# Google Forms

Feedback from faculty members (Academic)

Feedback and action taken report regarding Students

#### Feedback from students:-

- 1) Mr.M.V. Landage should utilize modern teaching aids while teaching
- 2) Mr. R.D. Mohite should improve his communication skills
- 3) Ms.P.R.Patil madam should reach to the class in time.
- 4) Mr.D.R.Nikam should encourage the students to ask the questions
- 5) Dr.R.R. Chavan madam should solve sufficient numerical in the class.

#### Action Taken Report:-

1) H.O.D. authority instructed Mr.M.V.Landage to utilize modern teaching aids while teaching in the class-room session