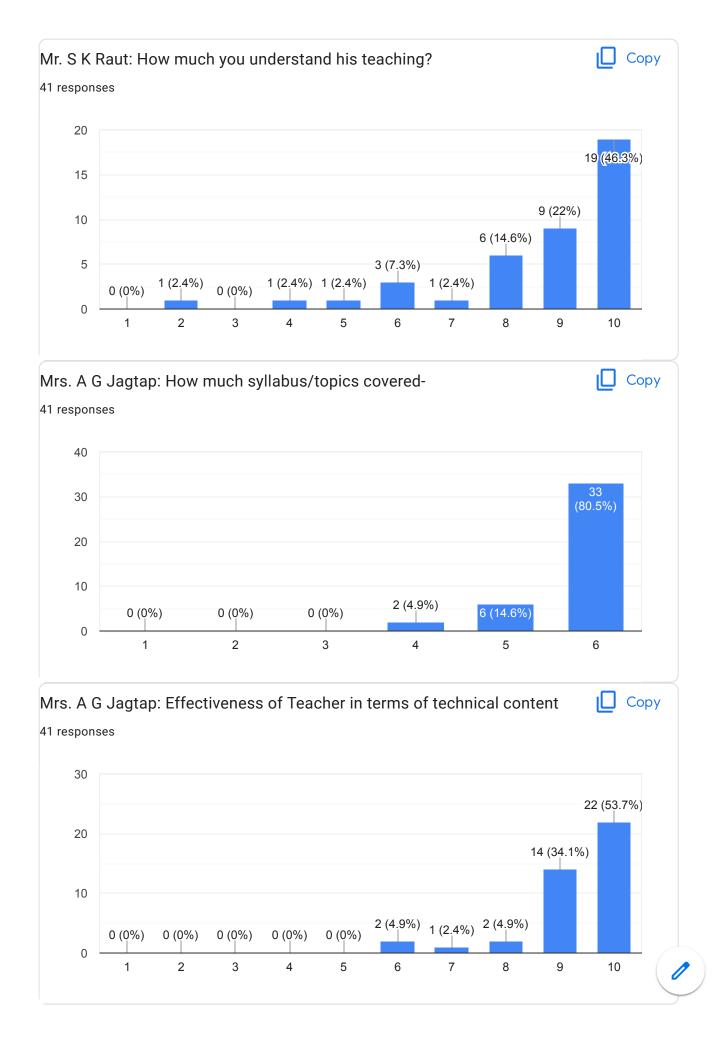

v                                                                                                        |            |
|            | mechanical departmental support in academics, getting<br>nt messages on time, fair evaluation and staff support- | 🔲 Сору     |
| 66 respons | es                                                                                                               |            |
| 60         |                                                                                                                  |            |
| 40         |                                                                                                                  | 41 (62.1%) |

4 (6.1%) 0 (0%) 1 (1.5%) 1 (1.5%) 0 (0%) 1 (1.5%) 2 (3%) 4 (6.1%)

12 (18.2%)











































Final Year B. Tech. Feedback Form





















I



This content is neither created nor endorsed by Google. Report Abuse - Terms of Service - Privacy Policy

# Google Forms

Feedback from faculty members (Academic)

Feedback and action taken report regarding Students

#### Feedback from students:-

- 1) Mr.M.V. Landage should utilize modern teaching aids while teaching
- 2) Mr. R.D. Mohite should improve his communication skills
- 3) Ms.P.R.Patil madam should reach to the class in time.
- 4) Mr.D.R.Nikam should encourage the students to ask the questions
- 5) Dr.R.R. Chavan madam should solve sufficient numerical in the class.

#### Action Taken Report:-

1) H.O.D. authority instructed Mr.M.V.Landage to utilize modern teaching aids while teaching in the class-room ses