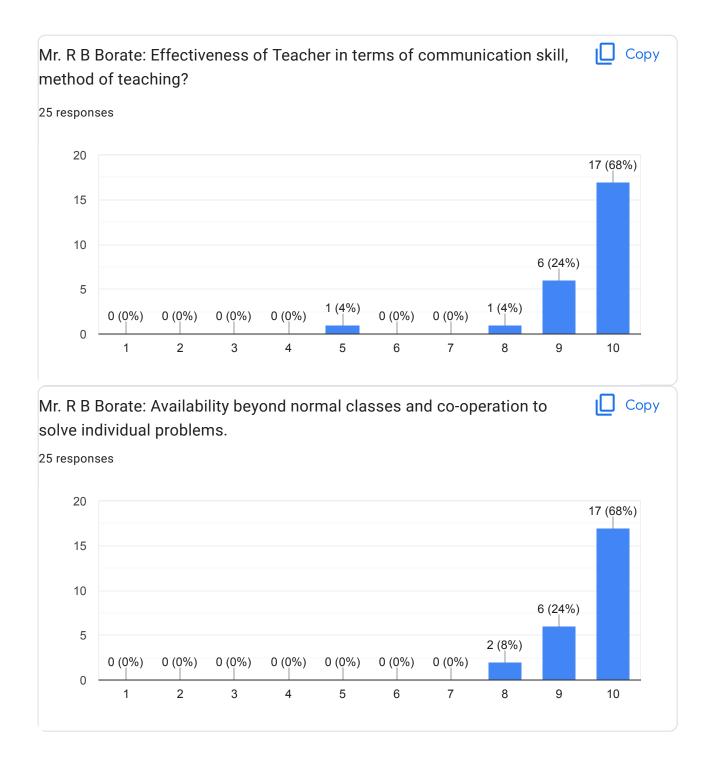

|            |
|            | mechanical departmental support in academics, getting<br>nt messages on time, fair evaluation and staff support- | 🔲 Сору     |
| 66 respons | es                                                                                                               |            |
| 60         |                                                                                                                  |            |
| 40         |                                                                                                                  | 41 (62.1%) |

4 (6.1%) 0 (0%) 1 (1.5%) 1 (1.5%) 0 (0%) 1 (1.5%) 2 (3%) 4 (6.1%)

12 (18.2%)











































Final Year B. Tech. Feedback Form





















I



This content is neither created nor endorsed by Google. Report Abuse - Terms of Service - Privacy Policy

# Google Forms

Feedback from faculty members (Academic)

Feedback and action taken report regarding Students

#### Feedback from students:-

- 1) Mr.M.V. Landage should utilize modern teaching aids while teaching
- 2) Mr. R.D. Mohite should improve his communication skills
- 3) Ms.P.R.Patil madam should reach to the class in time.
- 4) Mr.D.R.Nikam should encourage the students to ask the questions
- 5) Dr.R.R. Chavan madam should solve sufficient numerical in the class.

#### Action Taken Report:-

1) H.O.D. authority instructed Mr.M.V.Landage to utilize modern teaching aids while teaching in the class-room session.

2) Also, Mr.R.D. Mohite has been instructed to improve com