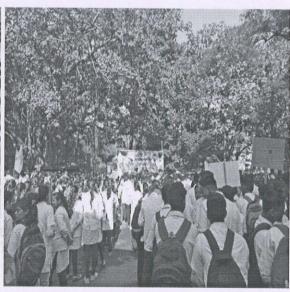

# FACULTY OF MBA

Yashoda Technical Campus (Faculty of M.B.A.) organized Sports Activities on 23-02-2023 and 24-02-2023. Inaguration of sports activities was conducted in the glorious hands of Hon. President Sir of Yashoda Technical Campus. Information about sports has been presented to the students three days before inception of the sports activity. Interested students enrolled their names for various In-Door and Out-Door activities. Prior to actual sports competition students were allowed to prepare for sports activities so that all can be familiar with sports activities (Rules and Regulations). At the inception of the sports activity an oath of sportsmanship attitude was conducted by the Sports Organizer Shri Ajitsingh Bhosale Sir.

Following sports activities were conducted as,

#### Individual Events: -

- 1) 100 meters running (For Boys and Girls students)
- 2) 200 meters running (For Boys and Girls students)
- 3) Shot-Put (For Boys and Girls students)
- 4) Javelin Throw (For Boys and Girls students)

# Group Events: -

- 1) Kho-Kho (For Boys and Girls students)
- 2) Kabaddi (For Boys and Girls students)
- 3) Cricket (For Boys students)
- 4) Volley Ball (For Boys students)
- 5) Throw Ball (For Girls students)

# In-door Games were organized as: -

- 1) Chess (For Boys and Girls students)
- 2) Carom (For Boys and Girls students)
- 3) Chess (For Boys and Girls student)

Following are the winner teams for various events: -