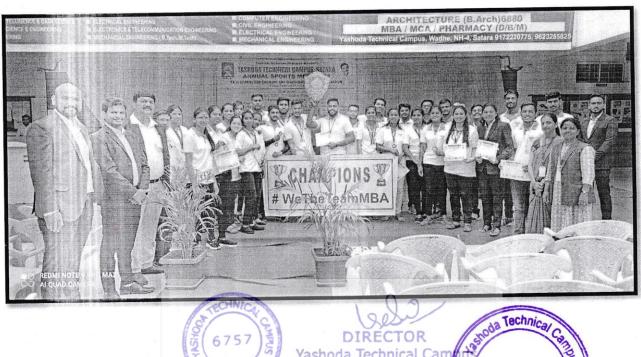

i) Krishna Navale

10) Chess Girls (Winner)

i) Aarti Anil Pawar

General Championship is obtained by M.B.A. students for A.Y. 2022-23

(Sports Co-ordinator)

Inst. Code 6757 Inst. Code 6757

HOD (MBA)
Yashoda Technical Campus
Satara

# **Annual Sport 2022 Photographs**

DIRECTOR Yashoda Technical Camp Satara SATAR

Inst. Code 6757

# **General Championship 2022** Faculty of MBA

Yashoda Technical Can Satara SATAR

Inst. Code 6757