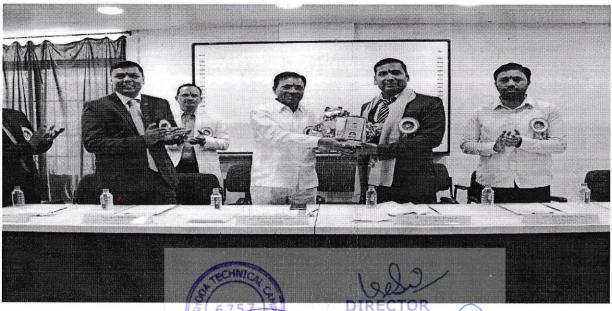

# Alumni Meet Report 2022

YTC-MBA ensures remaining connected with its students even once they graduate. The institute has been conducting annual gettogether for the alumni of its MBA Programme. However, this time, an alumni meet was conducted for the participants of an MBA Batch 2017-19, 2018-20, 2019-21, 2020-21 & 2021-22, wherein over 35+ alumni came together to relive and recreate their memories. Alumni of Five batches of the MBA Programme came together on December 10, 2022. The meet was conducted in the presence of all the faculties of MBA Department.

# YASHODA INSTITUTES ORGANISES 'THE MBA-ALUMNUS DAY' 2022

The Alumnus Day 2022 was celebrated in Yashoda Technical Campus, Faculty of MBA. The alumni consisted of individuals working in corporate companies in India and a few budding entrepreneurs attended the alumni meet.

The event received best wishes from the President-Prof. Dasharath Sagare and Vice-President Prof. Ajinkya Sagare, Director and Registrar. Faculties including Prof. R. D. Mohite (HOD-MBA), Dr R. R. Chavan, Dr S. A. Bhosale, Prof. M.V. Landge, and TPO Tushar Shende graced the event. The event was coordinated by Prof. P. R. Patil. The alumni also shared their delight in coming to the camp. s on this occasion