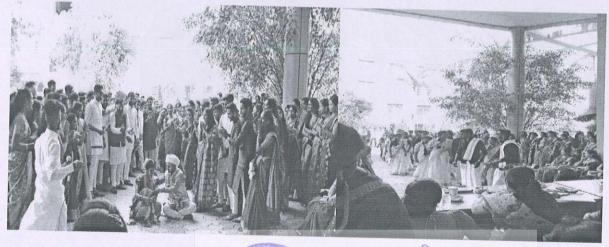

# Report of Well Wishing Ceremony of MBA-II 2021-2023

Day & Date - Wednesday, 21st June 2023

Farewell function was organized on 21st June 2023 for outgoing students of M.B.A. Chief Guest of function was Hon.Mrs. Malan Jankar madam, General Manager, Avinash Cargo Pvt. Ltd. Mrs. Jankar madam conveyed importance of Post graduate M.B.A. course to the students. During her valuable speech she provoked that M.B.A. student must be a leader in forthcoming future. Already M.B.A course taught during its curriculum how the manager gets the work done through and with Formally organized manner. She also conveyed various functions of manager such as planning, organizing, leading, controlling, directing, staffing, motivating etc. She also in depth discussed with students' details information about the management. According to her students should be an entrepreneur in forthcoming future. Students should decide future course of action during learning MBA course. All the budding managers should choose the specialization with circumspect view. During her speech students should know the functions of HR manager as procurement of skilled human resource, interviewing, selection of skilled human resource. She added that performance appraisal of human resource is the essential function of HR manager, rather all the line managers such as Manager-production, Manager-finance, Manager-marketing, Manager-finance. She guided the students that now a day's definition of marketing has been changed as to create the need of product in customer's mind. This is the era of Liberalization-Privatization-Globalization. Today is the world being of cut throat competition, so every budding manager should have equipped himself with very good decision making skills, soft skills, interviewing skills, positive thinking skills. Now a day's customer is the king in the market. So his/her satisfaction is very important. She added in her speech as Quality oriented products should be prepared by the Industry. She smoothly conveyed to students about importance of motivation and training to the workforce. She told to practice democratic leadership style. Also during her valuable speech, she told that students should be spiritually awakened by practicing Meditation, Yoga in today's era. In her concluding speech she provoked that in the present age of competition and civilization India has to move fast with her challenges and opportunities that will make her way to march ahead. For this a renewed emphasis is to be taken on creativity and

o Vannos Campus

Inst. Code 6757

productivity. A heroic student named Miss.Yadav Pratiksha Rajkumar was awarded as the best outgoing student. Prof. R. D.Mohite felicitated the guest. Dr. R. R.Chavan madam welcomed the guest. Also M.B.A. department forwarded a book of Chh. Shivaji Maharaja dynamic leader in India as a token of love and affection towards the Guest. Prof. Pooja Patil had presented the vote of thanks. For the best happening of program students and staff conducted the precious efforts.