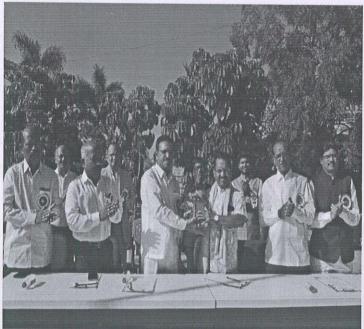

# Report of Well Wishing Ceremony of MBA-II 2021-2023

Day & Date - Wednesday, 21st June 2023

Farewell function was organized on 21st June 2023 for outgoing students of M.B.A. Chief Guest of function was Hon.Mrs. Malan Jankar madam, General Manager, Avinash Cargo Pvt. Ltd. Mrs. Jankar madam conveyed importance of Post graduate M.B.A. course to the students. During her valuable speech she provoked that M.B.A. student must be a leader in forthcoming future. Already M.B.A course taught during its curriculum how the manager gets the work done through and with Formally organized manner. She also conveyed various functions of manager such as planning, organizing, leading, controlling, directing, staffing, motivating etc. She also in depth discussed with students' details information about the management. According to her students should be an entrepreneur in forthcoming future. Students should decide future course of action during learning MBA course. All the budding managers should choose the specialization with circumspect view. During her speech students should know the functions of HR manager as procurement of skilled human resource, interviewing, selection of skilled human resource. She added that performance appraisal of human resource is the essential function of HR manager, rather all the line managers such as Manager-production, Manager-finance, Manager-marketing, Manager-finance. She guided the students that now a day's definition of marketing has been changed as to create the need of product in customer's mind. This is the era of Liberalization-Privatization-Globalization. Today is the world being of cut throat competition, so every budding manager should have equipped himself with very good decision making skills, soft skills, interviewing skills, positive thinking skills. Now a day's customer is the king in the market. So his/her satisfaction is very important. She added in her speech as Quality oriented products should be prepared by the Industry. She smoothly conveyed to students about importance of motivation and training to the workforce. She told to practice democratic leadership style. Also during her valuable speech, she told that students should be spiritually awakened by practicing Meditation, Yoga in today's era. In her concluding speech she provoked that in the present age of competition and civilization India has to move fast with her challenges and opportunities that will make her way to march ahead. For this a renewed emphasis is to be taken on creativity and

o Vannos Campus

Inst. Code 6757

productivity. A heroic student named Miss.Yadav Pratiksha Rajkumar was awarded as the best outgoing student. Prof. R. D.Mohite felicitated the guest. Dr. R. R.Chavan madam welcomed the guest. Also M.B.A. department forwarded a book of Chh. Shivaji Maharaja dynamic leader in India as a token of love and affection towards the Guest. Prof. Pooja Patil had presented the vote of thanks. For the best happening of program students and staff conducted the precious efforts.