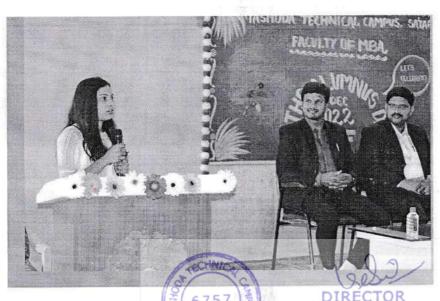

# Alumni Meet Report 2022

YTC-MBA ensures remaining connected with its students even once they graduate. The institute has been conducting annual gettogether for the alumni of its MBA Programme. However, this time, an alumni meet was conducted for the participants of an MBA Batch 2017-19, 2018-20, 2019-21, 2020-21 & 2021-22, wherein over 35+ alumni came together to relive and recreate their memories. Alumni of Five batches of the MBA Programme came together on December 10, 2022. The meet was conducted in the presence of all the faculties of MBA Department.

# YASHODA INSTITUTES ORGANISES 'THE MBA-ALUMNUS DAY' 2022

The Alumnus Day 2022 was celebrated in Yashoda Technical Campus, Faculty of MBA. The alumni consisted of individuals working in corporate companies in India and a few budding entrepreneurs attended the alumni meet.