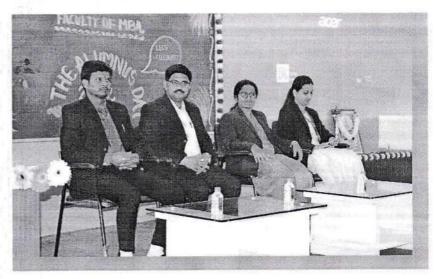

# YASHODA INSTITUTES ORGANISES 'THE MBA-ALUMNUS DAY' 2022

The Alumnus Day 2022 was celebrated in Yashoda Technical Campus, Faculty of MBA. The alumni consisted of individuals working in corporate companies in India and a few budding entrepreneurs attended the alumni meet.

HOD-MBA in his address noted that. 'Yashoda is a Family', and we consider each stakeholder's contribution to the institute of utmost and equal importance. In the panel discussion, the alumni

clarified the doubts of the students in terms of the placements and start-up of new ventures and entrepreneurship.

The event received best wishes from the President-Prof. Dasharath Sagare and Vice-President Prof. Ajinkya Sagare, Director and Registrar. Faculties including Prof. R. D. Mohite (HOD-MBA), Dr R. R. Chavan, Dr S. A. Bhosale, Prof. M.V. Landge, and TPO Tushar Shende graced the event. The event was coordinated by Prof. P. R. Patil. The alumni also shared their delight in coming to the camp. s on this occasion