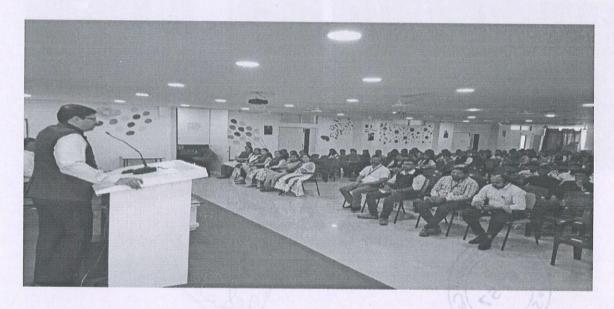

# Report of Well Wishing Ceremony of MBA-II 2021-2023

Day & Date - Wednesday, 21st June 2023

Farewell function was organized on 21st June 2023 for outgoing students of M.B.A. Chief Guest of function was Hon.Mrs. Malan Jankar madam, General Manager, Avinash Cargo Pvt. Ltd. Mrs. Jankar madam conveyed importance of Post graduate M.B.A. course to the students. During her valuable speech she provoked that M.B.A. student must be a leader in forthcoming future. Already M.B.A course taught during its curriculum how the manager gets the work done through and with Formally organized manner. She also conveyed various functions of manager such as planning, organizing, leading, controlling, directing, staffing, motivating etc. She also in depth discussed with students' details information about the management. According to her students should be an entrepreneur in forthcoming future. Students should decide future course of action during learning MBA course. All the budding managers should choose the specialization with circumspect view. During her speech students should know the functions of HR manager as procurement of skilled human resource, interviewing, selection of skilled human resource. She added that performance appraisal of human resource is the essential function of HR manager, rather all the line managers such as Manager-production, Manager-finance, Manager-marketing, Manager-finance. She guided the students that now a day's definition of marketing has been changed as to create the need of product in customer's mind. This is the era of Liberalization-Privatization-Globalization. Today is the world being of cut throat competition, so every budding manager should have equipped himself with very good decision making skills, soft skills, interviewing skills, positive thinking skills. Now a day's customer is the king in the market. So his/her satisfaction is very important. She added in her speech as Quality oriented products should be prepared by the Industry. She smoothly conveyed to students about importance of motivation and training to the workforce. She told to practice democratic leadership style. Also during her valuable speech, she told that students should be spiritually awakened by practicing Meditation, Yoga in today's era. In her concluding speech she provoked that in the present age of competition and civilization India has to move fast with her challenges and opportunities that will make her way to march ahead. For this a renewed emphasis is to be taken on creativity and

o Vannos Campus

Inst. Code 6757

productivity. A heroic student named Miss.Yadav Pratiksha Rajkumar was awarded as the best outgoing student. Prof. R. D.Mohite felicitated the guest. Dr. R. R.Chavan madam welcomed the guest. Also M.B.A. department forwarded a book of Chh. Shivaji Maharaja dynamic leader in India as a token of love and affection towards the Guest. Prof. Pooja Patil had presented the vote of thanks. For the best happening of program students and staff conducted the precious efforts.