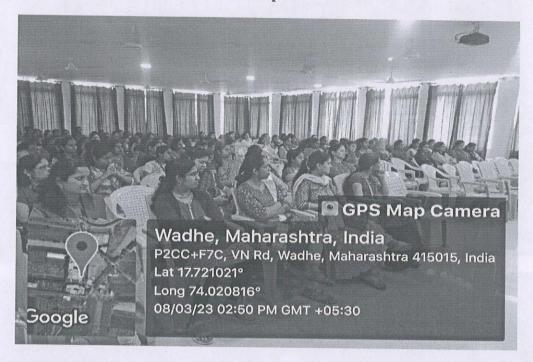

| 20/02/2023               | World Day of Social Justice                              | 60         |
|--------------------------|----------------------------------------------------------|------------|
| 27/02/2023               | Marathi Bhasha Gaurav Din                                | 100        |
| 08/03/2023               | Women's Day                                              | 150        |
|                          | Mahatma Phule , Dr. Babasaheb Ambedkar Birth Anniversary |            |
|                          |                                                          |            |
| 13/04/2023               |                                                          | 200        |
| 13/04/2023<br>01/05/2023 | Maharashtra Din                                          | 200<br>500 |
|                          | Maharashtra Din Farewell Program                         |            |