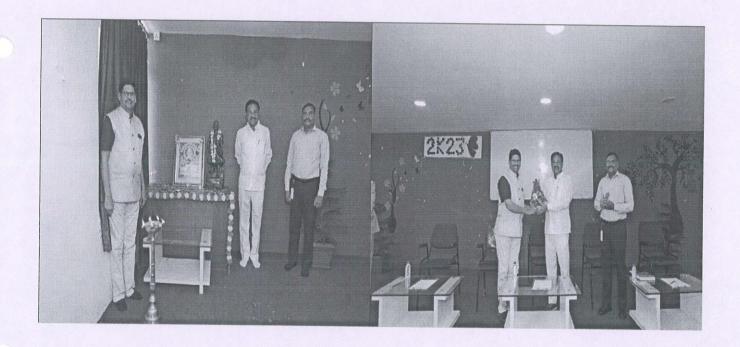

# Report of Well Wishing Ceremony of MBA-II 2021-2023

Day & Date - Wednesday, 21st June 2023

Farewell function was organized on 21st June 2023 for outgoing students of M.B.A. Chief Guest of function was Hon.Mrs. Malan Jankar madam, General Manager, Avinash Cargo Pvt. Ltd. Mrs. Jankar madam conveyed importance of Post graduate M.B.A. course to the students. During her valuable speech she provoked that M.B.A. student must be a leader in forthcoming future. Already M.B.A course taught during its curriculum how the manager gets the work done through and with Formally organized manner. She also conveyed various functions of manager such as planning, organizing, leading, controlling, directing, staffing, motivating etc. She also in depth discussed with students' details information about the management. According to her students should be an entrepreneur in forthcoming future. Students should decide future course of action during learning MBA course. All the budding managers should choose the specialization with circumspect view. During her speech students should know the functions of HR manager as procurement of skilled human resource, interviewing, selection of skilled human resource. She added that performance appraisal of human resource is the essential function of HR manager, rather all the line managers such as Manager-production, Manager-finance, Manager-marketing, Manager-finance. She guided the students that now a day's definition of marketing has been changed as to create the need of product in customer's mind. This is the era of Liberalization-Privatization-Globalization. Today is the world being of cut throat competition, so every budding manager should have equipped himself with very good decision making skills, soft skills, interviewing skills, positive thinking skills. Now a day's customer is the king in the market. So his/her satisfaction is very important. She added in her speech as Quality oriented products should be prepared by the Industry. She smoothly conveyed to students about importance of motivation and training to the workforce. She told to practice democratic leadership style. Also during her valuable speech, she told that students should be spiritually awakened by practicing Meditation, Yoga in today's era. In her concluding speech she provoked that in the present age of competition and civilization India has to move fast with her challenges and opportunities that will make her way to march ahead. For this a renewed emphasis is to be taken on creativity and

o Vannos Campus

Inst. Code 6757

productivity. A heroic student named Miss.Yadav Pratiksha Rajkumar was awarded as the best outgoing student. Prof. R. D.Mohite felicitated the guest. Dr. R. R.Chavan madam welcomed the guest. Also M.B.A. department forwarded a book of Chh. Shivaji Maharaja dynamic leader in India as a token of love and affection towards the Guest. Prof. Pooja Patil had presented the vote of thanks. For the best happening of program students and staff conducted the precious efforts.