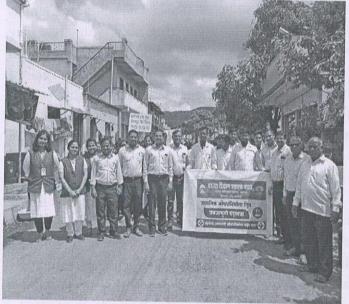

# FACULTY OF MBA

Yashoda Technical Campus (Faculty of M.B.A.) organized Sports Activities on 23-02-2023 and 24-02-2023. Inaguration of sports activities was conducted in the glorious hands of Hon. President Sir of Yashoda Technical Campus. Information about sports has been presented to the students three days before inception of the sports activity. Interested students enrolled their names for various In-Door and Out-Door activities. Prior to actual sports competition students were allowed to prepare for sports activities so that all can be familiar with sports activities (Rules and Regulations). At the inception of the sports activity an oath of sportsmanship attitude was conducted by the Sports Organizer Shri Ajitsingh Bhosale Sir.

Following sports activities were conducted as,