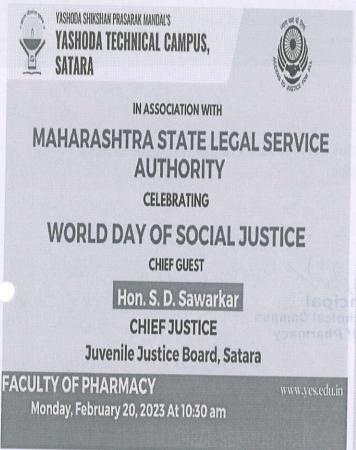

| 20/02/2023               | World Day of Social Justice                              | 60         |
|--------------------------|----------------------------------------------------------|------------|
| 27/02/2023               | Marathi Bhasha Gaurav Din                                | 100        |
| 08/03/2023               | Women's Day                                              | 150        |
|                          | Mahatma Phule , Dr. Babasaheb Ambedkar Birth Anniversary |            |
|                          |                                                          |            |
| 13/04/2023               |                                                          | 200        |
| 13/04/2023<br>01/05/2023 | Maharashtra Din                                          | 200<br>500 |
|                          | Maharashtra Din Farewell Program                         |            |