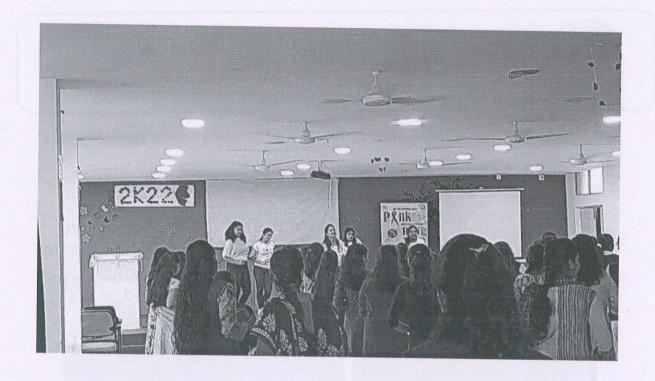

# Introduction:

Under the activities and program head our department participated in the "Cultural Programme" organized by Yashoda Technical Campus name, "ANNUAL SOCIAL GATHERING 'YASHOTSAV' 2K23".

Under the same Hon. Mrs. Asmita Bhalerao and Hon. Mr. Vijay Sabale are the Judges for the same event. Various competitions are organized in this event, viz. Solo Dance, Solo Singing, Group Dance and Drama. Function was started with Inaugural function. Hon. Dr. Shrimant Kokate sir was chief guest for the function. He address the students to cultivate versatile habits and participate in various events to develop the personality.

# **Activity Schedule:**

- 1. Inaugural Function
- 2. Cultural Programme
- 3. Valedictory Function

Inaugural function arranged in playground open auditorium surrounded with pen doll at 11.00 am dated on  $28^{th}$  Feb 2023.

# **Summary:**

MBA I students were participated in various activities and awarded with prize. Details are listed bellow.

- 1. In Solo dance Competition, Ms. Sankita Dixit got 2<sup>nd</sup> prize.
- In group dance Students of MBA department got 2<sup>nd</sup> Prize. Participated students are Ms Radika Pawar, Ms Sankita Dixit, Snehal Kharat, Tate Rutuja, Mr. Nikhil Jadhav, Mr. Phadatare Omkar, Prashant Vibhute, Mr. Raje Somnath, and Mr. Ashutosh Mane.
- 3. In Drama also MBA students arranged Mime act on Cyber Security and received 2<sup>nd</sup> Prize. Participated students are Ms. Jadhav Pratiksha, Ms. Shelar Sakshi, Ms. Rasika Kharat, Ms. Sanas Akshada and Ms. Yadav Mrudula.