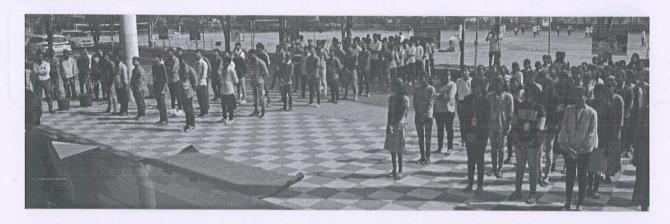

# FACULTY OF MBA

Yashoda Technical Campus (Faculty of M.B.A.) organized Sports Activities on 23-02-2023 and 24-02-2023. Inaguration of sports activities was conducted in the glorious hands of Hon. President Sir of Yashoda Technical Campus. Information about sports has been presented to the students three days before inception of the sports activity. Interested students enrolled their names for various In-Door and Out-Door activities. Prior to actual sports competition students were allowed to prepare for sports activities so that all can be familiar with sports activities (Rules and Regulations). At the inception of the sports activity an oath of sportsmanship attitude was conducted by the Sports Organizer Shri Ajitsingh Bhosale Sir.

Following sports activities were conducted as,