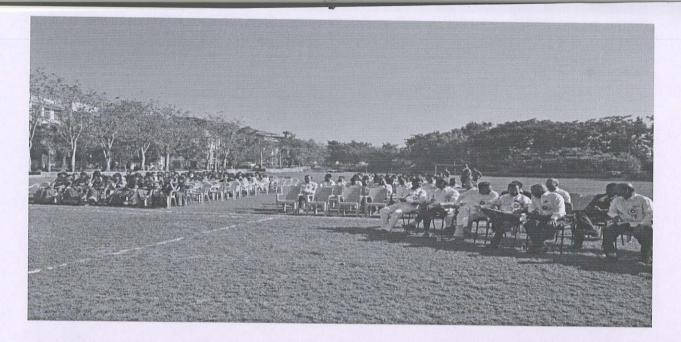

# Sports Report (A.Y.2022-23)

# FACULTY OF MBA

Yashoda Technical Campus (Faculty of M.B.A.) organized Sports Activities on 23-02-2023 and 24-02-2023. Inaguration of sports activities was conducted in the glorious hands of Hon. President Sir of Yashoda Technical Campus. Information about sports has been presented to the students three days before inception of the sports activity. Interested students enrolled their names for various In-Door and Out-Door activities. Prior to actual sports competition students were allowed to prepare for sports activities so that all can be familiar with sports activities (Rules and Regulations). At the inception of the sports activity an oath of sportsmanship attitude was conducted by the Sports Organizer Shri Ajitsingh Bhosale Sir.