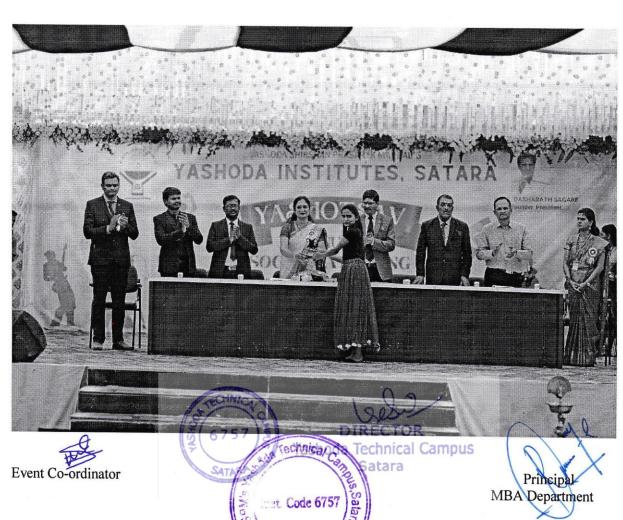

# Report of Well Wishing Ceremony of MBA-II 2021-2023

Day & Date - Wednesday, 21st June 2023

Farewell function was organized on 21st June 2023 for outgoing students of M.B.A. Chief Guest of function was Hon.Mrs. Malan Jankar madam, General Manager, Avinash Cargo Pvt. Ltd. Mrs. Jankar madam conveyed importance of Post graduate M.B.A. course to the students. During her valuable speech she provoked that M.B.A. student must be a leader in forthcoming future. Already M.B.A course taught during its curriculum how the manager gets the work done through and with Formally organized manner. She also conveyed various functions of manager such as planning, organizing, leading, controlling, directing, staffing, motivating etc. She also in depth discussed with students' details information about the management. According to her students should be an entrepreneur in forthcoming future. Students should decide future course of action during learning MBA course. All the budding managers should choose the specialization with circumspect view. During her speech students should know the functions of HR manager as procurement of skilled human resource, interviewing, selection of skilled human resource. She added that performance appraisal of human resource is the essential function of HR manager, rather all the line managers such as Manager-production, Manager-finance, Manager-marketing, Manager-finance. She guided the students that now a day's definition of marketing has been changed as to create the need of product in customer's mind. This is the era of Liberalization-Privatization-Globalization. Today is the world being of cut throat competition, so every budding manager should have equipped himself with very good decision making skills, soft skills, interviewing skills, positive thinking skills. Now a day's customer is the king in the market. So his/her satisfaction is very important. She added in her speech as Quality oriented products should be prepared by the Industry. She smoothly conveyed to students about importance of motivation and training to the workforce. She told to practice democratic leadership style. Also during her valuable speech, she told that students should be spiritually awakened by practicing Meditation, Yoga in today's era. In her concluding speech she provoked that in the present age of competition and civilization India has to move fast with her challenges and opportunities that will make her way to march ahead. For this a renewed emphasis is to be taken on creativity and

o Vannos Campus

Inst. Code 6757

productivity. A heroic student named Miss.Yadav Pratiksha Rajkumar was awarded as the best outgoing student. Prof. R. D.Mohite felicitated the guest. Dr. R. R.Chavan madam welcomed the guest. Also M.B.A. department forwarded a book of Chh. Shivaji Maharaja dynamic leader in India as a token of love and affection towards the Guest. Prof. Pooja Patil had presented the vote of thanks. For the best happening of program students and staff conducted the precious efforts.

Event Co-ordinator

MBA Department