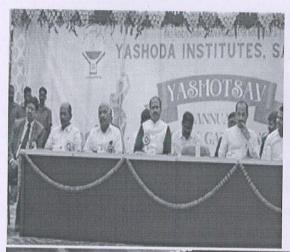

# Report of Cultural Programme

Day & Date - Wednesday, 28th Feb. 2023

# Introduction:

Under the activities and program head our department participated in the "Cultural Programme" organized by Yashoda Technical Campus name, "ANNUAL SOCIAL GATHERING 'YASHOTSAV' 2K23".

Under the same Hon. Mrs. Asmita Bhalerao and Hon. Mr. Vijay Sabale are the Judges for the same event. Various competitions are organized in this event, viz. Solo Dance, Solo Singing, Group Dance and Drama. Function was started with Inaugural function. Hon. Dr. Shrimant Kokate sir was chief guest for the function. He address the students to cultivate versatile habits and participate in various events to develop the personality.

# **Activity Schedule:**

- 1. Inaugural Function
- 2. Cultural Programme
- 3. Valedictory Function

Inaugural function arranged in playground open auditorium surrounded with pen doll at 11.00 am dated on  $28^{th}$  Feb 2023.