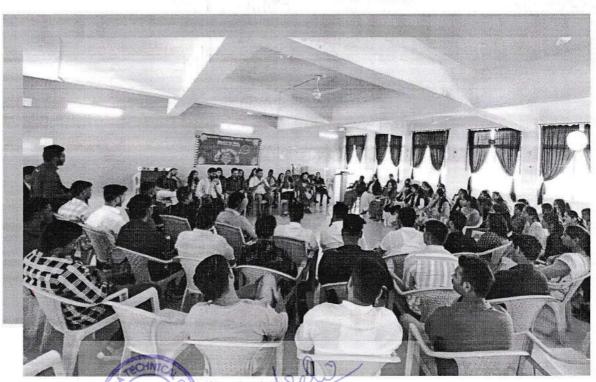

# Alumni Meet Report 2022

YTC-MBA ensures remaining connected with its students even once they graduate. The institute has been conducting annual gettogether for the alumni of its MBA Programme. However, this time, an alumni meet was conducted for the participants of an MBA Batch 2017-19, 2018-20, 2019-21, 2020-21 & 2021-22, wherein over 35+ alumni came together to relive and recreate their memories. Alumni of Five batches of the MBA Programme came together on December 10, 2022. The meet was conducted in the presence of all the faculties of MBA Department.

# YASHODA INSTITUTES ORGANISES 'THE MBA-ALUMNUS DAY' 2022

The Alumnus Day 2022 was celebrated in Yashoda Technical Campus, Faculty of MBA. The alumni consisted of individuals working in corporate companies in India and a few budding entrepreneurs attended the alumni meet.

The faculties and alumni representatives in augurated the event by lighting the lamp and Saraswati pooja. YTC-MBA ensures remaining connected with its students even once they graduate. The institute has been conducting an annual get-together for the alumni of its MBA Programme. However, this time, an alumni meet was conducted for the participants of an MBA Batch 2017-19, 2018-20, 2019-21, 2020-21 & 2021-22, wherein over 35+ alumni came together to relive and recreate their memories.