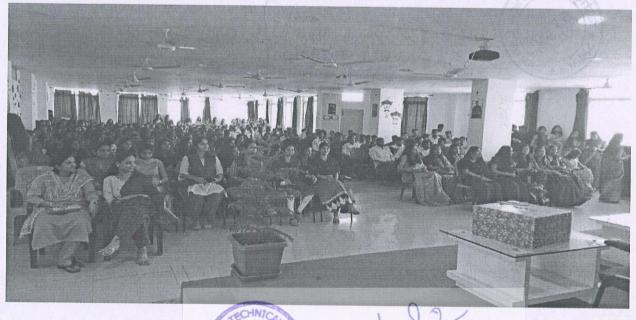

# **Summary:**

MBA I students were participated in various activities and awarded with prize. Details are listed bellow.

- 1. In Solo dance Competition, Ms. Sankita Dixit got 2<sup>nd</sup> prize.
- In group dance Students of MBA department got 2<sup>nd</sup> Prize. Participated students are Ms Radika Pawar, Ms Sankita Dixit, Snehal Kharat, Tate Rutuja, Mr. Nikhil Jadhav, Mr. Phadatare Omkar, Prashant Vibhute, Mr. Raje Somnath, and Mr. Ashutosh Mane.
- 3. In Drama also MBA students arranged Mime act on Cyber Security and received 2<sup>nd</sup> Prize. Participated students are Ms. Jadhav Pratiksha, Ms. Shelar Sakshi, Ms. Rasika Kharat, Ms. Sanas Akshada and Ms. Yadav Mrudula.