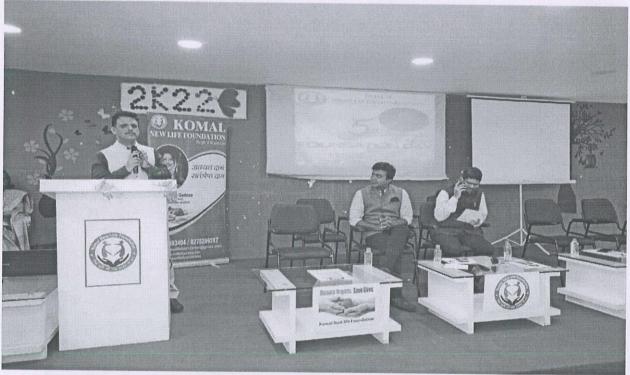

# 1) Kho-Kho (For Boys) (Winner Team)

- i)Patil Rushikesh Ashok
- iii)Navale Krishna Sohan
- v)Shinde Rushikesh Manikrao
- vii)Raje Somnath Ramchandra
- ix) Mane Ashutosh Mangesh
- ii) Bhosale Abhishek Dipak
- iv) Shinde Onkar Manik
- vi) Raut Rutvik Pramod
- viii) Mane Rohit Rajendra
- x) Gaikwad Rohit Ajit

# 2) Kho-Kho (For Girls) (Winner Team)

- i) Nikam Divya Vijay
- iii)Chavan Payal Hanmant
- v) Sanas Akshada Shivaji
- vii) Kharat Snehal Chandrakant
- ix) Shinde Vaishnavi Virendra
- xi)Sabale Ankita Bharat

- ii) Phalake Priyanka Vilas
- iv) Bhosale Prerana Manoji
- vi) Gaikwad Ashwini Anil
- viii) Pawar Aarti Anil
- x) Pawar Aarti Anand
- xi) Dhotre Rupali Laxman

# 3) Kabaddi (For Girls) (Winner Team)

- i) Sabale Ankita
- iii)Priyanka Phalake
- v)Sanas Akshada
- vii) Aarti Anand Pawar

- ii) Rupali Dhotre
- iv) Manisha Lavate
- vi) Divya Nikam

# 4)Cricket (For Boys) (Winner Team)

- i) Shinde Viraj Mohan
- iii) Pardeshi Yogesh Gopal
- v) Bhosale Abhishek Dipak
- vii) Bhopale Prafulla Anil
- ix) Lokhande Rajat Sanjay
- xi) Bodake Kiran Vilas

- ii) Navale Krishna Sohan
- iv) Mane Rohit Rajendra
- vi) Jagdale Sourabh Popat
- viii) Patil Rushikesh Ashok
- x) Shinde Onkar Manik
- xii) Mane Ashutosh Mangesh

# 5) Volley ball (For Boys) (Winner Team)

- i) Jadgale Sourabh Popat
- iii)Virkar Chaitanya Jagannath
- v) Bodake Kiran Vilas
- vii)Raut Rutvik Pramod

- ii) Shinde Onkar Manik
- iv) Gaikwad Rohit Ajit
- vi) Mane Ashutosh Mangesh

# 6)Throw Ball (For Girls) (Winner Team)

- i) Lawate Manisha Uttam
- iii)Dhotre Rupali Laxman 6757
- v)Nikam Divya Vijay
- vii) Sabale Ankita Bharat
- ii) Phalake Priyanka Vilas
- iv) Chavan Payal Hanmant
- Yasvi) Sanas Akshada Shiyaji