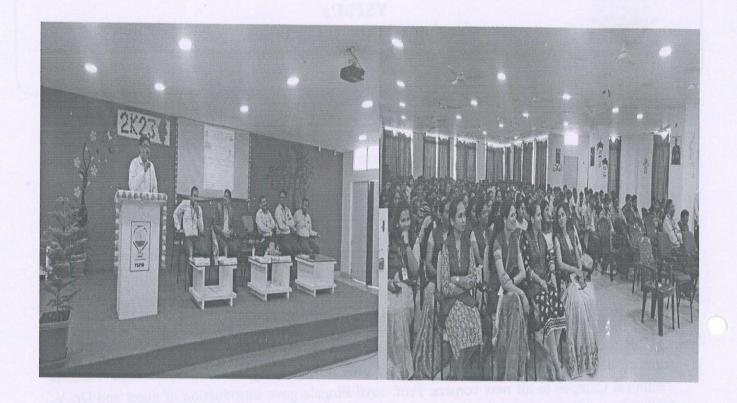

# Introduction:

Under the activities and program head our department participated in the "Cultural Programme" organized by Yashoda Technical Campus name, "ANNUAL SOCIAL GATHERING 'YASHOTSAV' 2K23".

Under the same Hon. Mrs. Asmita Bhalerao and Hon. Mr. Vijay Sabale are the Judges for the same event. Various competitions are organized in this event, viz. Solo Dance, Solo Singing, Group Dance and Drama. Function was started with Inaugural function. Hon. Dr. Shrimant Kokate sir was chief guest for the function. He address the students to cultivate versatile habits and participate in various events to develop the personality.

# **Activity Schedule:**

- 1. Inaugural Function
- 2. Cultural Programme
- 3. Valedictory Function

Inaugural function arranged in playground open auditorium surrounded with pen doll at 11.00 am dated on  $28^{th}$  Feb 2023.