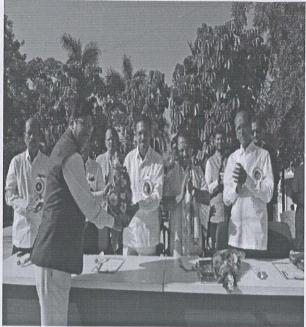

# Report of Well Wishing Ceremony of MBA-II 2021-2023

Day & Date - Wednesday, 21st June 2023

Farewell function was organized on 21st June 2023 for outgoing students of M.B.A. Chief Guest of function was Hon.Mrs. Malan Jankar madam, General Manager, Avinash Cargo Pvt. Ltd. Mrs. Jankar madam conveyed importance of Post graduate M.B.A. course to the students. During her valuable speech she provoked that M.B.A. student must be a leader in forthcoming future. Already M.B.A course taught during its curriculum how the manager gets the work done through and with Formally organized manner. She also conveyed various functions of manager such as planning, organizing, leading, controlling, directing, staffing, motivating etc. She also in depth discussed with students' details information about the management. According to her students should be an entrepreneur in forthcoming future. Students should decide future course of action during learning MBA course. All the budding managers should choose the specialization with circumspect view. During her speech students should know the functions of HR manager as procurement of skilled human resource, interviewing, selection of skilled human resource. She added that performance appraisal of human resource is the essential function of HR manager, rather all the line managers such as Manager-production, Manager-finance, Manager-marketing, Manager-finance. She guided the students that now a day's definition of marketing has been changed as to create the need of product in customer's mind. This is the era of Liberalization-Privatization-Globalization. Today is the world being of cut throat competition, so every budding manager should have equipped himself with very good decision making skills, soft skills, interviewing skills, positive thinking skills. Now a day's customer is the king in the market. So his/her satisfaction is very important. She added in her speech as Quality oriented products should be prepared by the Industry. She smoothly conveyed to students about importance of motivation and training to the workforce. She told to practice democratic leadership style. Also during her valuable speech, she told that students should be spiritually awakened by practicing Meditation, Yoga in today's era. In her concluding speech she provoked that in the present age of competition and civilization India has to move fast with her challenges and opportunities that will make her way to march ahead. For this a renewed emphasis is to be taken on creativity and

o Vannos Campus

Inst. Code 6757

productivity. A heroic student named Miss.Yadav Pratiksha Rajkumar was awarded as the best outgoing student. Prof. R. D.Mohite felicitated the guest. Dr. R. R.Chavan madam welcomed the guest. Also M.B.A. department forwarded a book of Chh. Shivaji Maharaja dynamic leader in India as a token of love and affection towards the Guest. Prof. Pooja Patil had presented the vote of thanks. For the best happening of program students and staff conducted the precious efforts.