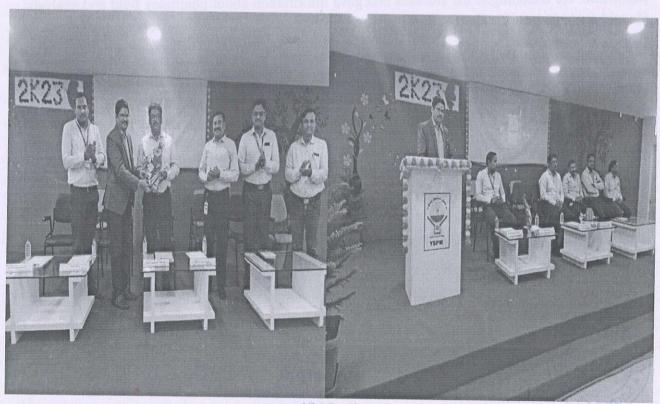

# Report of Well Wishing Ceremony of MBA-II 2021-2023

Day & Date - Wednesday, 21st June 2023

Farewell function was organized on 21st June 2023 for outgoing students of M.B.A. Chief Guest of function was Hon.Mrs. Malan Jankar madam, General Manager, Avinash Cargo Pvt. Ltd. Mrs. Jankar madam conveyed importance of Post graduate M.B.A. course to the students. During her valuable speech she provoked that M.B.A. student must be a leader in forthcoming future. Already M.B.A course taught during its curriculum how the manager gets the work done through and with Formally organized manner. She also conveyed various functions of manager such as planning, organizing, leading, controlling, directing, staffing, motivating etc. She also in depth discussed with students' details information about the management. According to her students should be an entrepreneur in forthcoming future. Students should decide future course of action during learning MBA course. All the budding managers should choose the specialization with circumspect view. During her speech students should know the functions of HR manager as procurement of skilled human resource, interviewing, selection of skilled human resource. She added that performance appraisal of human resource is the essential function of HR manager, rather all the line managers such as Manager-production, Manager-finance, Manager-marketing, Manager-finance. She guided the students that now a day's definition of marketing has been changed as to create the need of product in customer's mind. This is the era of Liberalization-Privatization-Globalization. Today is the world being of cut throat competition, so every budding manager should have equipped himself with very good decision making skills, soft skills, interviewing skills, positive thinking skills. Now a day's customer is the king in the market. So his/her satisfaction is very important. She added in her speech as Quality oriented products should be prepared by the Industry. She smoothly conveyed to students about importance of motivation and training to the workforce. She told to practice democratic leadership style. Also during her valuable speech, she told that students should be spiritually awakened by practicing Meditation, Yoga in today's era. In her concluding speech she provoked that in the present age of competition and civilization India has to move fast with her challenges and opportunities that will make her way to march ahead. For this a renewed emphasis is to be taken on creativity and

o Vannos Campus

Inst. Code 6757

productivity. A heroic student named Miss.Yadav Pratiksha Rajkumar was awarded as the best outgoing student. Prof. R. D.Mohite felicitated the guest. Dr. R. R.Chavan madam welcomed the guest. Also M.B.A. department forwarded a book of Chh. Shivaji Maharaja dynamic leader in India as a token of love and affection towards the Guest. Prof. Pooja Patil had presented the vote of thanks. For the best happening of program students and staff conducted the precious efforts.