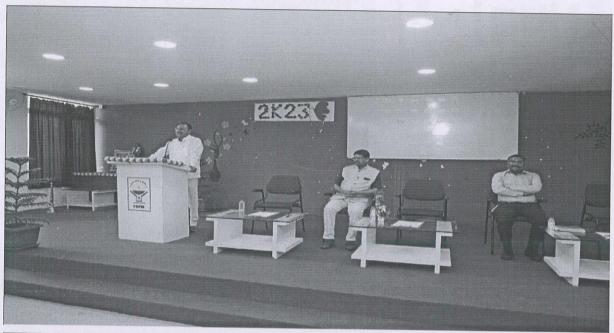

# Introduction:

Under the activities and program head our department participated in the "Cultural Programme" organized by Yashoda Technical Campus name, "ANNUAL SOCIAL GATHERING 'YASHOTSAV' 2K23".

Under the same Hon. Mrs. Asmita Bhalerao and Hon. Mr. Vijay Sabale are the Judges for the same event. Various competitions are organized in this event, viz. Solo Dance, Solo Singing, Group Dance and Drama. Function was started with Inaugural function. Hon. Dr. Shrimant Kokate sir was chief guest for the function. He address the students to cultivate versatile habits and participate in various events to develop the personality.

# **Activity Schedule:**

- 1. Inaugural Function
- 2. Cultural Programme
- 3. Valedictory Function

Inaugural function arranged in playground open auditorium surrounded with pen doll at 11.00 am dated on  $28^{th}$  Feb 2023.