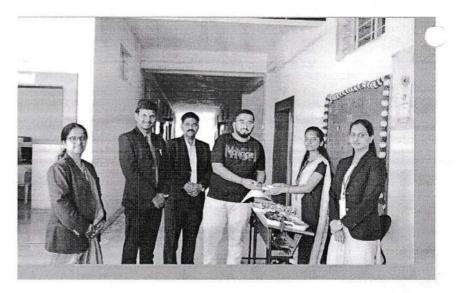

# Alumni Meet Report 2022

YTC-MBA ensures remaining connected with its students even once they graduate. The institute has been conducting annual gettogether for the alumni of its MBA Programme. However, this time, an alumni meet was conducted for the participants of an MBA Batch 2017-19, 2018-20, 2019-21, 2020-21 & 2021-22, wherein over 35+ alumni came together to relive and recreate their memories. Alumni of Five batches of the MBA Programme came together on December 10, 2022. The meet was conducted in the presence of all the faculties of MBA Department.

# YASHODA INSTITUTES ORGANISES 'THE MBA-ALUMNUS DAY' 2022

The Alumnus Day 2022 was celebrated in Yashoda Technical Campus, Faculty of MBA. The alumni consisted of individuals working in corporate companies in India and a few budding entrepreneurs attended the alumni meet.

The event received best wishes from the President-Prof. Dasharath Sagare and Vice-President Prof. Ajinkya Sagare, Director and Registrar. Faculties including Prof. R. D. Mohite (HOD-MBA), Dr R. R. Chavan, Dr S. A. Bhosale, Prof. M.V. Landge, and TPO Tushar Shende graced the event. The event was coordinated by Prof. P. R. Patil. The alumni also shared their delight in coming to the camp. s on this occasion