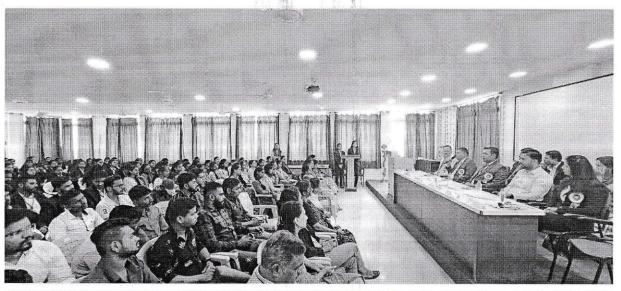

# Report of Well Wishing Ceremony of MBA-II 2021-2023

Day & Date - Wednesday, 21st June 2023

Farewell function was organized on 21st June 2023 for outgoing students of M.B.A. Chief Guest of function was Hon.Mrs. Malan Jankar madam, General Manager, Avinash Cargo Pvt. Ltd. Mrs. Jankar madam conveyed importance of Post graduate M.B.A. course to the students. During her valuable speech she provoked that M.B.A. student must be a leader in forthcoming future. Already M.B.A course taught during its curriculum how the manager gets the work done through and with Formally organized manner. She also conveyed various functions of manager such as planning, organizing, leading, controlling, directing, staffing, motivating etc. She also in depth discussed with students' details information about the management. According to her students should be an entrepreneur in forthcoming future. Students should decide future course of action during learning MBA course. All the budding managers should choose the specialization with circumspect view. During her speech students should know the functions of HR manager as procurement of skilled human resource, interviewing, selection of skilled human resource. She added that performance appraisal of human resource is the essential function of HR manager, rather all the line managers such as Manager-production, Manager-finance, Manager-marketing, Manager-finance. She guided the students that now a day's definition of marketing has been changed as to create the need of product in customer's mind. This is the era of Liberalization-Privatization-Globalization. Today is the world being of cut throat competition, so every budding manager should have equipped himself with very good decision making skills, soft skills, interviewing skills, positive thinking skills. Now a day's customer is the king in the market. So his/her satisfaction is very important. She added in her speech as Quality oriented products should be prepared by the Industry. She smoothly conveyed to students about importance of motivation and training to the workforce. She told to practice democratic leadership style. Also during her valuable speech, she told that students should be spiritually awakened by practicing Meditation, Yoga in today's era. In her concluding speech she provoked that in the present age of competition and civilization India has to move fast with her challenges and opportunities that will make her way to march ahead. For this a renewed emphasis is to be taken on creativity and

o Vannos Campus

Inst. Code 6757

productivity. A heroic student named Miss.Yadav Pratiksha Rajkumar was awarded as the best outgoing student. Prof. R. D.Mohite felicitated the guest. Dr. R. R.Chavan madam welcomed the guest. Also M.B.A. department forwarded a book of Chh. Shivaji Maharaja dynamic leader in India as a token of love and affection towards the Guest. Prof. Pooja Patil had presented the vote of thanks. For the best happening of program students and staff conducted the precious efforts.