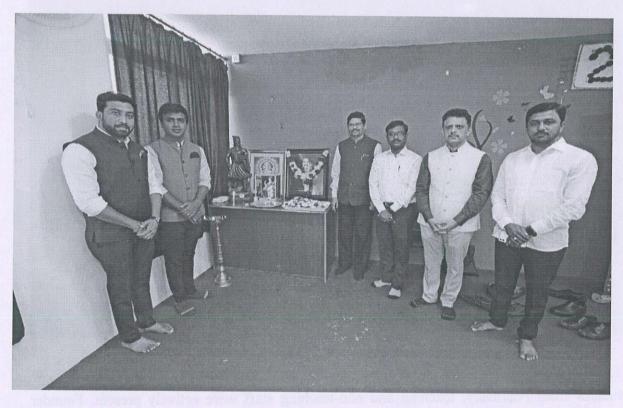

# Report of Well Wishing Ceremony of MBA-II 2021-2023

Day & Date - Wednesday, 21st June 2023

Farewell function was organized on 21st June 2023 for outgoing students of M.B.A. Chief Guest of function was Hon.Mrs. Malan Jankar madam, General Manager, Avinash Cargo Pvt. Ltd. Mrs. Jankar madam conveyed importance of Post graduate M.B.A. course to the students. During her valuable speech she provoked that M.B.A. student must be a leader in forthcoming future. Already M.B.A course taught during its curriculum how the manager gets the work done through and with Formally organized manner. She also conveyed various functions of manager such as planning, organizing, leading, controlling, directing, staffing, motivating etc. She also in depth discussed with students' details information about the management. According to her students should be an entrepreneur in forthcoming future. Students should decide future course of action during learning MBA course. All the budding managers should choose the specialization with circumspect view. During her speech students should know the functions of HR manager as procurement of skilled human resource, interviewing, selection of skilled human resource. She added that performance appraisal of human resource is the essential function of HR manager, rather all the line managers such as Manager-production, Manager-finance, Manager-marketing, Manager-finance. She guided the students that now a day's definition of marketing has been changed as to create the need of product in customer's mind. This is the era of Liberalization-Privatization-Globalization. Today is the world being of cut throat competition, so every budding manager should have equipped himself with very good decision making skills, soft skills, interviewing skills, positive thinking skills. Now a day's customer is the king in the market. So his/her satisfaction is very important. She added in her speech as Quality oriented products should be prepared by the Industry. She smoothly conveyed to students about importance of motivation and training to the workforce. She told to practice democratic leadership style. Also during her valuable speech, she told that students should be spiritually awakened by practicing Meditation, Yoga in today's era. In her concluding speech she provoked that in the present age of competition and civilization India has to move fast with her challenges and opportunities that will make her way to march ahead. For this a renewed emphasis is to be taken on creativity and

o Vannos Campus

Inst. Code 6757

productivity. A heroic student named Miss.Yadav Pratiksha Rajkumar was awarded as the best outgoing student. Prof. R. D.Mohite felicitated the guest. Dr. R. R.Chavan madam welcomed the guest. Also M.B.A. department forwarded a book of Chh. Shivaji Maharaja dynamic leader in India as a token of love and affection towards the Guest. Prof. Pooja Patil had presented the vote of thanks. For the best happening of program students and staff conducted the precious efforts.