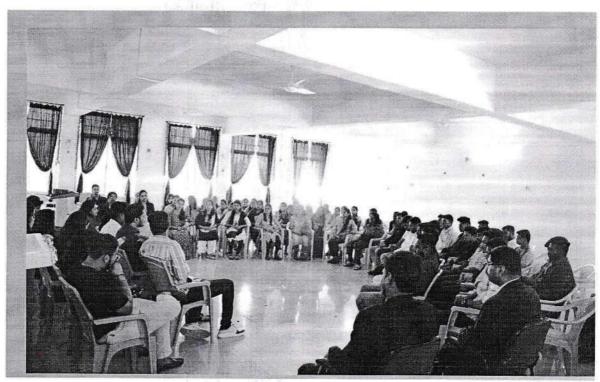

# Alumni Meet Report 2022

YTC-MBA ensures remaining connected with its students even once they graduate. The institute has been conducting annual gettogether for the alumni of its MBA Programme. However, this time, an alumni meet was conducted for the participants of an MBA Batch 2017-19, 2018-20, 2019-21, 2020-21 & 2021-22, wherein over 35+ alumni came together to relive and recreate their memories. Alumni of Five batches of the MBA Programme came together on December 10, 2022. The meet was conducted in the presence of all the faculties of MBA Department.

# YASHODA INSTITUTES ORGANISES 'THE MBA-ALUMNUS DAY' 2022

The Alumnus Day 2022 was celebrated in Yashoda Technical Campus, Faculty of MBA. The alumni consisted of individuals working in corporate companies in India and a few budding entrepreneurs attended the alumni meet.

The faculties and alumni representatives in augurated the event by lighting the lamp and Saraswati pooja. YTC-MBA ensures remaining connected with its students even once they graduate. The institute has been conducting an annual get-together for the alumni of its MBA Programme. However, this time, an alumni meet was conducted for the participants of an MBA Batch 2017-19, 2018-20, 2019-21, 2020-21 & 2021-22, wherein over 35+ alumni came together to relive and recreate their memories.