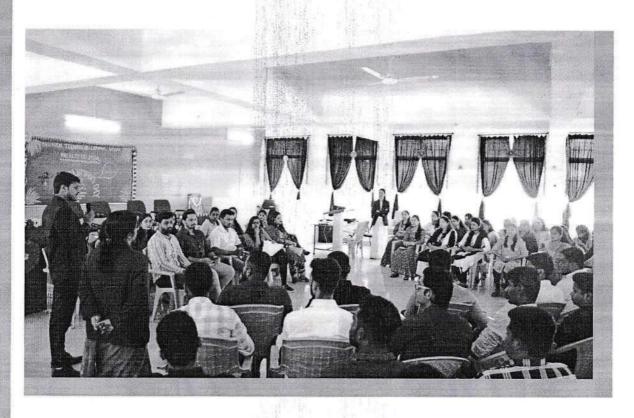

# Alumni Meet Report 2022

YTC-MBA ensures remaining connected with its students even once they graduate. The institute has been conducting annual gettogether for the alumni of its MBA Programme. However, this time, an alumni meet was conducted for the participants of an MBA Batch 2017-19, 2018-20, 2019-21, 2020-21 & 2021-22, wherein over 35+ alumni came together to relive and recreate their memories. Alumni of Five batches of the MBA Programme came together on December 10, 2022. The meet was conducted in the presence of all the faculties of MBA Department.

# YASHODA INSTITUTES ORGANISES 'THE MBA-ALUMNUS DAY' 2022

The Alumnus Day 2022 was celebrated in Yashoda Technical Campus, Faculty of MBA. The alumni consisted of individuals working in corporate companies in India and a few budding entrepreneurs attended the alumni meet.

The faculties and alumni representatives in augurated the event by lighting the lamp and Saraswati pooja. YTC-MBA ensures remaining connected with its students even once they graduate. The institute has been conducting an annual get-together for the alumni of its MBA Programme. However, this time, an alumni meet was conducted for the participants of an MBA Batch 2017-19, 2018-20, 2019-21, 2020-21 & 2021-22, wherein over 35+ alumni came together to relive and recreate their memories.