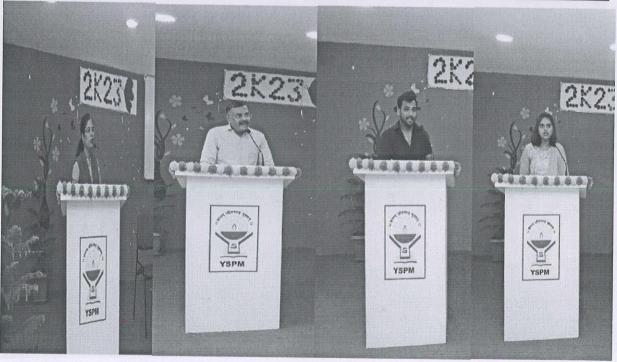

# Introduction:

Under the activities and program head our department participated in the "Cultural Programme" organized by Yashoda Technical Campus name, "ANNUAL SOCIAL GATHERING 'YASHOTSAV' 2K23".

Under the same Hon. Mrs. Asmita Bhalerao and Hon. Mr. Vijay Sabale are the Judges for the same event. Various competitions are organized in this event, viz. Solo Dance, Solo Singing, Group Dance and Drama. Function was started with Inaugural function. Hon. Dr. Shrimant Kokate sir was chief guest for the function. He address the students to cultivate versatile habits and participate in various events to develop the personality.

# **Activity Schedule:**

- 1. Inaugural Function
- 2. Cultural Programme
- 3. Valedictory Function

Inaugural function arranged in playground open auditorium surrounded with pen doll at 11.00 am dated on  $28^{th}$  Feb 2023.