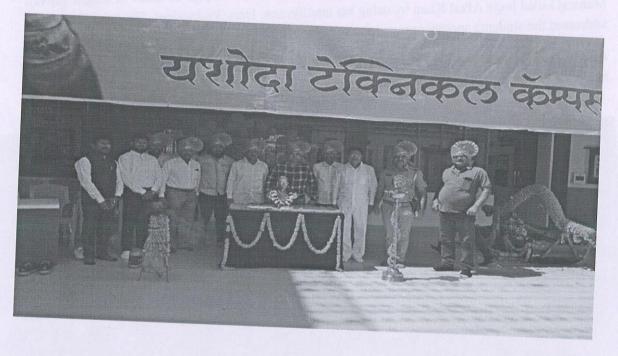

# Report of Cultural Programme

Day & Date - Wednesday, 28th Feb. 2023

# Introduction:

Under the activities and program head our department participated in the "Cultural Programme" organized by Yashoda Technical Campus name, "ANNUAL SOCIAL GATHERING 'YASHOTSAV' 2K23".

Under the same Hon. Mrs. Asmita Bhalerao and Hon. Mr. Vijay Sabale are the Judges for the same event. Various competitions are organized in this event, viz. Solo Dance, Solo Singing, Group Dance and Drama. Function was started with Inaugural function. Hon. Dr. Shrimant Kokate sir was chief guest for the function. He address the students to cultivate versatile habits and participate in various events to develop the personality.

# **Activity Schedule:**

- 1. Inaugural Function
- 2. Cultural Programme
- 3. Valedictory Function

Inaugural function arranged in playground open auditorium surrounded with pen doll at 11.00 am dated on  $28^{th}$  Feb 2023.

# **Summary:**

MBA I students were participated in various activities and awarded with prize. Details are listed bellow.

- 1. In Solo dance Competition, Ms. Sankita Dixit got 2<sup>nd</sup> prize.
- In group dance Students of MBA department got 2<sup>nd</sup> Prize. Participated students are Ms Radika Pawar, Ms Sankita Dixit, Snehal Kharat, Tate Rutuja, Mr. Nikhil Jadhav, Mr. Phadatare Omkar, Prashant Vibhute, Mr. Raje Somnath, and Mr. Ashutosh Mane.
- 3. In Drama also MBA students arranged Mime act on Cyber Security and received 2<sup>nd</sup> Prize. Participated students are Ms. Jadhav Pratiksha, Ms. Shelar Sakshi, Ms. Rasika Kharat, Ms. Sanas Akshada and Ms. Yadav Mrudula.