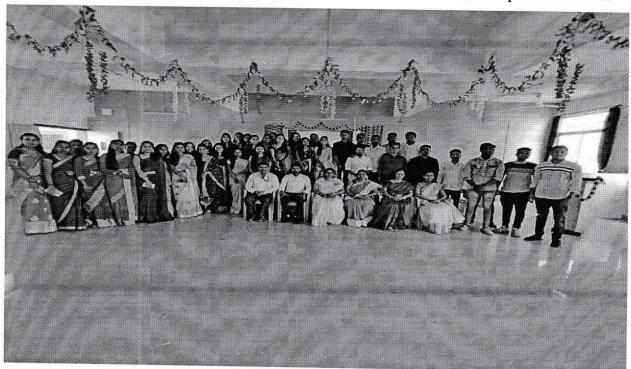

# Report of Well Wishing Ceremony of MBA-II 2021-2023

Day & Date - Wednesday, 21st June 2023

Farewell function was organized on 21st June 2023 for outgoing students of M.B.A. Chief Guest of function was Hon.Mrs. Malan Jankar madam, General Manager, Avinash Cargo Pvt. Ltd. Mrs. Jankar madam conveyed importance of Post graduate M.B.A. course to the students. During her valuable speech she provoked that M.B.A. student must be a leader in forthcoming future. Already M.B.A course taught during its curriculum how the manager gets the work done through and with Formally organized manner. She also conveyed various functions of manager such as planning, organizing, leading, controlling, directing, staffing, motivating etc. She also in depth discussed with students' details information about the management. According to her students should be an entrepreneur in forthcoming future. Students should decide future course of action during learning MBA course. All the budding managers should choose the specialization with circumspect view. During her speech students should know the functions of HR manager as procurement of skilled human resource, interviewing, selection of skilled human resource. She added that performance appraisal of human resource is the essential function of HR manager, rather all the line managers such as Manager-production, Manager-finance, Manager-marketing, Manager-finance. She guided the students that now a day's definition of marketing has been changed as to create the need of product in customer's mind. This is the era of Liberalization-Privatization-Globalization. Today is the world being of cut throat competition, so every budding manager should have equipped himself with very good decision making skills, soft skills, interviewing skills, positive thinking skills. Now a day's customer is the king in the market. So his/her satisfaction is very important. She added in her speech as Quality oriented products should be prepared by the Industry. She smoothly conveyed to students about importance of motivation and training to the workforce. She told to practice democratic leadership style. Also during her valuable speech, she told that students should be spiritually awakened by practicing Meditation, Yoga in today's era. In her concluding speech she provoked that in the present age of competition and civilization India has to move fast with her challenges and opportunities that will make her way to march ahead. For this a renewed emphasis is to be taken on creativity and

o Vannos Campus

Inst. Code 6757

productivity. A heroic student named Miss.Yadav Pratiksha Rajkumar was awarded as the best outgoing student. Prof. R. D.Mohite felicitated the guest. Dr. R. R.Chavan madam welcomed the guest. Also M.B.A. department forwarded a book of Chh. Shivaji Maharaja dynamic leader in India as a token of love and affection towards the Guest. Prof. Pooja Patil had presented the vote of thanks. For the best happening of program students and staff conducted the precious efforts.