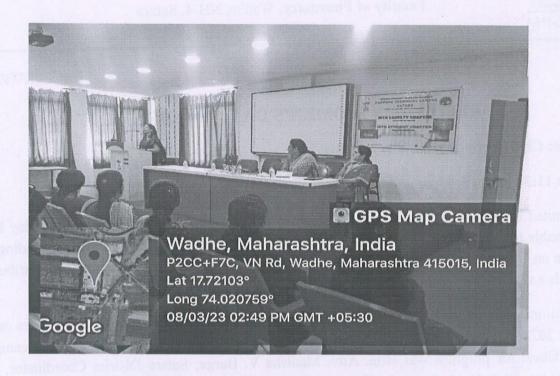

# Introduction:

Under the activities and program head our department participated in the "Cultural Programme" organized by Yashoda Technical Campus name, "ANNUAL SOCIAL GATHERING 'YASHOTSAV' 2K23".

Under the same Hon. Mrs. Asmita Bhalerao and Hon. Mr. Vijay Sabale are the Judges for the same event. Various competitions are organized in this event, viz. Solo Dance, Solo Singing, Group Dance and Drama. Function was started with Inaugural function. Hon. Dr. Shrimant Kokate sir was chief guest for the function. He address the students to cultivate versatile habits and participate in various events to develop the personality.

# **Activity Schedule:**

- 1. Inaugural Function
- 2. Cultural Programme
- 3. Valedictory Function

Inaugural function arranged in playground open auditorium surrounded with pen doll at 11.00 am dated on  $28^{th}$  Feb 2023.