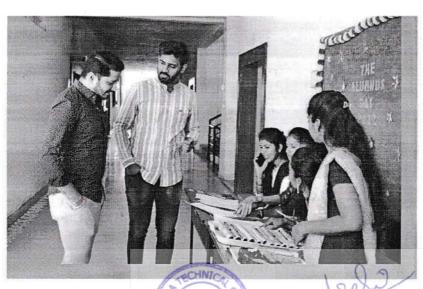

# Alumni Meet Report 2022

YTC-MBA ensures remaining connected with its students even once they graduate. The institute has been conducting annual gettogether for the alumni of its MBA Programme. However, this time, an alumni meet was conducted for the participants of an MBA Batch 2017-19, 2018-20, 2019-21, 2020-21 & 2021-22, wherein over 35+ alumni came together to relive and recreate their memories. Alumni of Five batches of the MBA Programme came together on December 10, 2022. The meet was conducted in the presence of all the faculties of MBA Department.

# YASHODA INSTITUTES ORGANISES 'THE MBA-ALUMNUS DAY' 2022

The Alumnus Day 2022 was celebrated in Yashoda Technical Campus, Faculty of MBA. The alumni consisted of individuals working in corporate companies in India and a few budding entrepreneurs attended the alumni meet.

The faculties and alumni representatives in augurated the event by lighting the lamp and Saraswati pooja. YTC-MBA ensures remaining connected with its students even once they graduate. The institute has been conducting an annual get-together for the alumni of its MBA Programme. However, this time, an alumni meet was conducted for the participants of an MBA Batch 2017-19, 2018-20, 2019-21, 2020-21 & 2021-22, wherein over 35+ alumni came together to relive and recreate their memories.