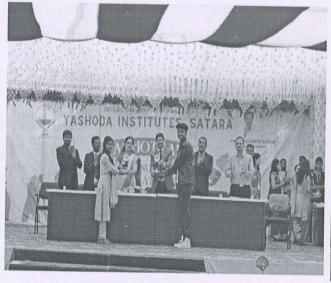

# **Summary:**

MBA I students were participated in various activities and awarded with prize. Details are listed bellow.

- 1. In Solo dance Competition, Ms. Sankita Dixit got 2<sup>nd</sup> prize.
- In group dance Students of MBA department got 2<sup>nd</sup> Prize. Participated students are Ms Radika Pawar, Ms Sankita Dixit, Snehal Kharat, Tate Rutuja, Mr. Nikhil Jadhav, Mr. Phadatare Omkar, Prashant Vibhute, Mr. Raje Somnath, and Mr. Ashutosh Mane.
- 3. In Drama also MBA students arranged Mime act on Cyber Security and received 2<sup>nd</sup> Prize. Participated students are Ms. Jadhav Pratiksha, Ms. Shelar Sakshi, Ms. Rasika Kharat, Ms. Sanas Akshada and Ms. Yadav Mrudula.

President of Yashoda Technical Campus Prof. Dashrath Sagare Sir, Dr. V. K. Redasani, Director, YTC, Head of Department Mr. R. D. Mohite with all MBA Staff members and Students of MBA were present. Students were enjoying the day with good memories.