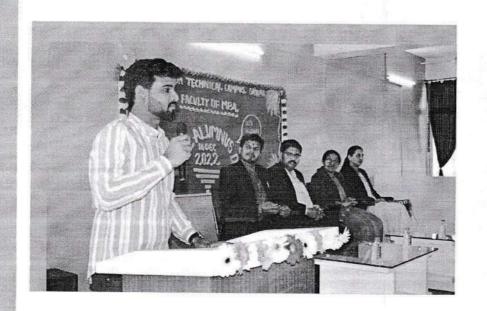

# Alumni Meet Report 2022

YTC-MBA ensures remaining connected with its students even once they graduate. The institute has been conducting annual gettogether for the alumni of its MBA Programme. However, this time, an alumni meet was conducted for the participants of an MBA Batch 2017-19, 2018-20, 2019-21, 2020-21 & 2021-22, wherein over 35+ alumni came together to relive and recreate their memories. Alumni of Five batches of the MBA Programme came together on December 10, 2022. The meet was conducted in the presence of all the faculties of MBA Department.

# YASHODA INSTITUTES ORGANISES 'THE MBA-ALUMNUS DAY' 2022

The Alumnus Day 2022 was celebrated in Yashoda Technical Campus, Faculty of MBA. The alumni consisted of individuals working in corporate companies in India and a few budding entrepreneurs attended the alumni meet.