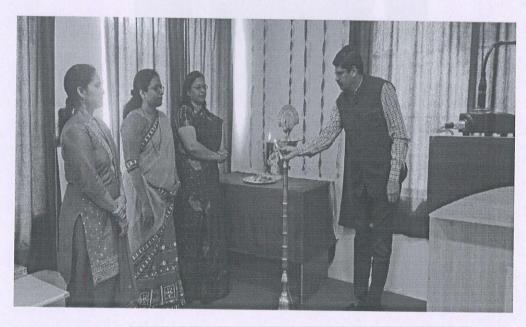

The faculties and alumni representatives in augurated the event by lighting the lamp and Saraswati pooja. YTC-MBA ensures remaining connected with its students even once they graduate. The institute has been conducting an annual get-together for the alumni of its MBA Programme. However, this time, an alumni meet was conducted for the participants of an MBA Batch 2017-19, 2018-20, 2019-21, 2020-21 & 2021-22, wherein over 35+ alumni came together to relive and recreate their memories.