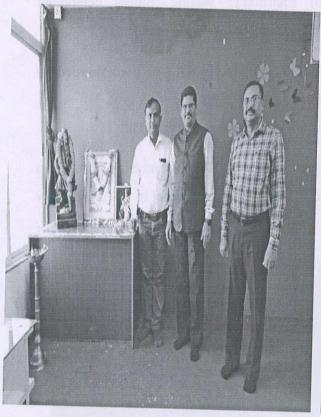

# Report of Cultural Programme

Day & Date - Wednesday, 28th Feb. 2023

# Introduction:

Under the activities and program head our department participated in the "Cultural Programme" organized by Yashoda Technical Campus name, "ANNUAL SOCIAL GATHERING 'YASHOTSAV' 2K23".

Under the same Hon. Mrs. Asmita Bhalerao and Hon. Mr. Vijay Sabale are the Judges for the same event. Various competitions are organized in this event, viz. Solo Dance, Solo Singing, Group Dance and Drama. Function was started with Inaugural function. Hon. Dr. Shrimant Kokate sir was chief guest for the function. He address the students to cultivate versatile habits and participate in various events to develop the personality.

# **Activity Schedule:**

- 1. Inaugural Function
- 2. Cultural Programme
- 3. Valedictory Function

Inaugural function arranged in playground open auditorium surrounded with pen doll at 11.00 am dated on  $28^{th}$  Feb 2023.