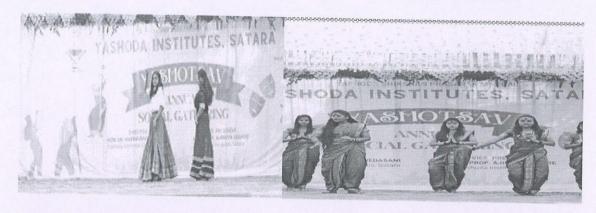

# Introduction:

Under the activities and program head our department participated in the "Cultural Programme" organized by Yashoda Technical Campus name, "ANNUAL SOCIAL GATHERING 'YASHOTSAV' 2K23".

Under the same Hon. Mrs. Asmita Bhalerao and Hon. Mr. Vijay Sabale are the Judges for the same event. Various competitions are organized in this event, viz. Solo Dance, Solo Singing, Group Dance and Drama. Function was started with Inaugural function. Hon. Dr. Shrimant Kokate sir was chief guest for the function. He address the students to cultivate versatile habits and participate in various events to develop the personality.

# **Activity Schedule:**

- 1. Inaugural Function
- 2. Cultural Programme
- 3. Valedictory Function

Inaugural function arranged in playground open auditorium surrounded with pen doll at 11.00 am dated on  $28^{th}$  Feb 2023.

# **Summary:**

MBA I students were participated in various activities and awarded with prize. Details are listed bellow.

- 1. In Solo dance Competition, Ms. Sankita Dixit got 2<sup>nd</sup> prize.
- In group dance Students of MBA department got 2<sup>nd</sup> Prize. Participated students are Ms Radika Pawar, Ms Sankita Dixit, Snehal Kharat, Tate Rutuja, Mr. Nikhil Jadhav, Mr. Phadatare Omkar, Prashant Vibhute, Mr. Raje Somnath, and Mr. Ashutosh Mane.
- 3. In Drama also MBA students arranged Mime act on Cyber Security and received 2<sup>nd</sup> Prize. Participated students are Ms. Jadhav Pratiksha, Ms. Shelar Sakshi, Ms. Rasika Kharat, Ms. Sanas Akshada and Ms. Yadav Mrudula.