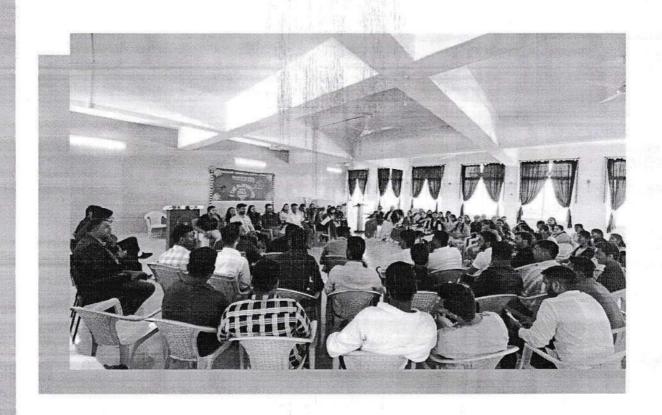

# Alumni Meet Report 2022

YTC-MBA ensures remaining connected with its students even once they graduate. The institute has been conducting annual gettogether for the alumni of its MBA Programme. However, this time, an alumni meet was conducted for the participants of an MBA Batch 2017-19, 2018-20, 2019-21, 2020-21 & 2021-22, wherein over 35+ alumni came together to relive and recreate their memories. Alumni of Five batches of the MBA Programme came together on December 10, 2022. The meet was conducted in the presence of all the faculties of MBA Department.

# YASHODA INSTITUTES ORGANISES 'THE MBA-ALUMNUS DAY' 2022

The Alumnus Day 2022 was celebrated in Yashoda Technical Campus, Faculty of MBA. The alumni consisted of individuals working in corporate companies in India and a few budding entrepreneurs attended the alumni meet.

The faculties and alumni representatives in augurated the event by lighting the lamp and Saraswati pooja. YTC-MBA ensures remaining connected with its students even once they graduate. The institute has been conducting an annual get-together for the alumni of its MBA Programme. However, this time, an alumni meet was conducted for the participants of an MBA Batch 2017-19, 2018-20, 2019-21, 2020-21 & 2021-22, wherein over 35+ alumni came together to relive and recreate their memories.