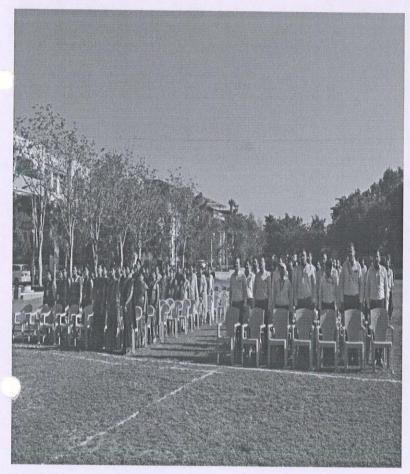

# FACULTY OF MBA

Yashoda Technical Campus (Faculty of M.B.A.) organized Sports Activities on 23-02-2023 and 24-02-2023. Inaguration of sports activities was conducted in the glorious hands of Hon. President Sir of Yashoda Technical Campus. Information about sports has been presented to the students three days before inception of the sports activity. Interested students enrolled their names for various In-Door and Out-Door activities. Prior to actual sports competition students were allowed to prepare for sports activities so that all can be familiar with sports activities (Rules and Regulations). At the inception of the sports activity an oath of sportsmanship attitude was conducted by the Sports Organizer Shri Ajitsingh Bhosale Sir.

Following sports activities were conducted as,