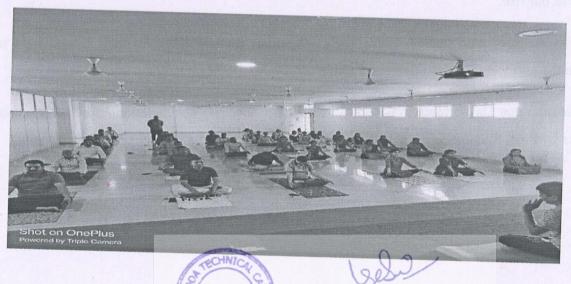

# Sports Report (A.Y.2022-23)

# FACULTY OF MBA

Yashoda Technical Campus (Faculty of M.B.A.) organized Sports Activities on 23-02-2023 and 24-02-2023. Inaguration of sports activities was conducted in the glorious hands of Hon. President Sir of Yashoda Technical Campus. Information about sports has been presented to the students three days before inception of the sports activity. Interested students enrolled their names for various In-Door and Out-Door activities. Prior to actual sports competition students were allowed to prepare for sports activities so that all can be familiar with sports activities (Rules and Regulations). At the inception of the sports activity an oath of sportsmanship attitude was conducted by the Sports Organizer Shri Ajitsingh Bhosale Sir.