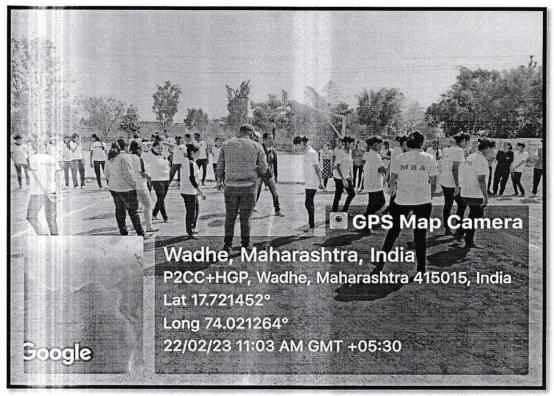

# Sports Report (A.Y.2022-23)

# FACULTY OF MBA

Yashoda Technical Campus (Faculty of M.B.A.) organized Sports Activities on 23-02-2023 and 24-02-2023. Inaguration of sports activities was conducted in the glorious hands of Hon. President Sir of Yashoda Technical Campus. Information about sports has been presented to the students three days before inception of the sports activity. Interested students enrolled their names for various In-Door and Out-Door activities. Prior to actual sports competition students were allowed to prepare for sports activities so that all can be familiar with sports activities (Rules and Regulations). At the inception of the sports activity an oath of sportsmanship attitude was conducted by the Sports Organizer Shri Ajitsingh Bhosale Sir.

Following sports activities were conducted as,