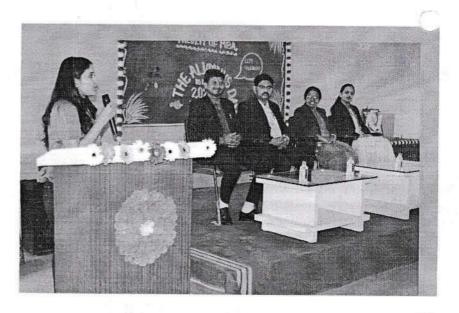

# Alumni Meet Report 2022

YTC-MBA ensures remaining connected with its students even once they graduate. The institute has been conducting annual gettogether for the alumni of its MBA Programme. However, this time, an alumni meet was conducted for the participants of an MBA Batch 2017-19, 2018-20, 2019-21, 2020-21 & 2021-22, wherein over 35+ alumni came together to relive and recreate their memories. Alumni of Five batches of the MBA Programme came together on December 10, 2022. The meet was conducted in the presence of all the faculties of MBA Department.

# YASHODA INSTITUTES ORGANISES 'THE MBA-ALUMNUS DAY' 2022

The Alumnus Day 2022 was celebrated in Yashoda Technical Campus, Faculty of MBA. The alumni consisted of individuals working in corporate companies in India and a few budding entrepreneurs attended the alumni meet.