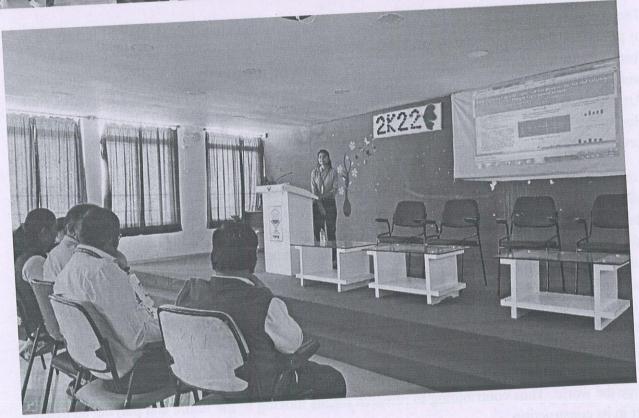

# Report of Cultural Programme

Day & Date - Wednesday, 28th Feb. 2023

# Introduction:

Under the activities and program head our department participated in the "Cultural Programme" organized by Yashoda Technical Campus name, "ANNUAL SOCIAL GATHERING 'YASHOTSAV' 2K23".

Under the same Hon. Mrs. Asmita Bhalerao and Hon. Mr. Vijay Sabale are the Judges for the same event. Various competitions are organized in this event, viz. Solo Dance, Solo Singing, Group Dance and Drama. Function was started with Inaugural function. Hon. Dr. Shrimant Kokate sir was chief guest for the function. He address the students to cultivate versatile habits and participate in various events to develop the personality.

# **Activity Schedule:**

- 1. Inaugural Function
- 2. Cultural Programme
- 3. Valedictory Function

Inaugural function arranged in playground open auditorium surrounded with pen doll at 11.00 am dated on  $28^{th}$  Feb 2023.

# **Summary:**

MBA I students were participated in various activities and awarded with prize. Details are listed bellow.

- 1. In Solo dance Competition, Ms. Sankita Dixit got 2<sup>nd</sup> prize.
- In group dance Students of MBA department got 2<sup>nd</sup> Prize. Participated students are Ms Radika Pawar, Ms Sankita Dixit, Snehal Kharat, Tate Rutuja, Mr. Nikhil Jadhav, Mr. Phadatare Omkar, Prashant Vibhute, Mr. Raje Somnath, and Mr. Ashutosh Mane.
- 3. In Drama also MBA students arranged Mime act on Cyber Security and received 2<sup>nd</sup> Prize. Participated students are Ms. Jadhav Pratiksha, Ms. Shelar Sakshi, Ms. Rasika Kharat, Ms. Sanas Akshada and Ms. Yadav Mrudula.