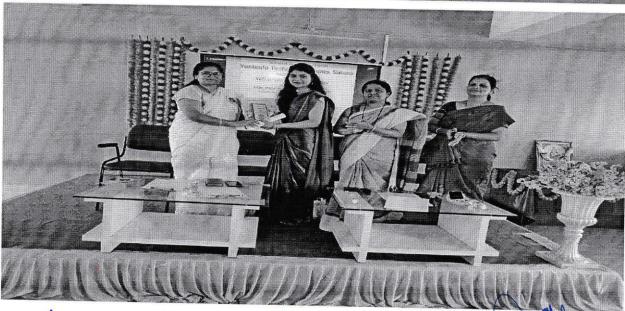

# Report of Well Wishing Ceremony of MBA-II 2021-2023

Day & Date - Wednesday, 21st June 2023

Farewell function was organized on 21st June 2023 for outgoing students of M.B.A. Chief Guest of function was Hon.Mrs. Malan Jankar madam, General Manager, Avinash Cargo Pvt. Ltd. Mrs. Jankar madam conveyed importance of Post graduate M.B.A. course to the students. During her valuable speech she provoked that M.B.A. student must be a leader in forthcoming future. Already M.B.A course taught during its curriculum how the manager gets the work done through and with Formally organized manner. She also conveyed various functions of manager such as planning, organizing, leading, controlling, directing, staffing, motivating etc. She also in depth discussed with students' details information about the management. According to her students should be an entrepreneur in forthcoming future. Students should decide future course of action during learning MBA course. All the budding managers should choose the specialization with circumspect view. During her speech students should know the functions of HR manager as procurement of skilled human resource, interviewing, selection of skilled human resource. She added that performance appraisal of human resource is the essential function of HR manager, rather all the line managers such as Manager-production, Manager-finance, Manager-marketing, Manager-finance. She guided the students that now a day's definition of marketing has been changed as to create the need of product in customer's mind. This is the era of Liberalization-Privatization-Globalization. Today is the world being of cut throat competition, so every budding manager should have equipped himself with very good decision making skills, soft skills, interviewing skills, positive thinking skills. Now a day's customer is the king in the market. So his/her satisfaction is very important. She added in her speech as Quality oriented products should be prepared by the Industry. She smoothly conveyed to students about importance of motivation and training to the workforce. She told to practice democratic leadership style. Also during her valuable speech, she told that students should be spiritually awakened by practicing Meditation, Yoga in today's era. In her concluding speech she provoked that in the present age of competition and civilization India has to move fast with her challenges and opportunities that will make her way to march ahead. For this a renewed emphasis is to be taken on creativity and

o Vannos Campus

Inst. Code 6757

productivity. A heroic student named Miss.Yadav Pratiksha Rajkumar was awarded as the best outgoing student. Prof. R. D.Mohite felicitated the guest. Dr. R. R.Chavan madam welcomed the guest. Also M.B.A. department forwarded a book of Chh. Shivaji Maharaja dynamic leader in India as a token of love and affection towards the Guest. Prof. Pooja Patil had presented the vote of thanks. For the best happening of program students and staff conducted the precious efforts.