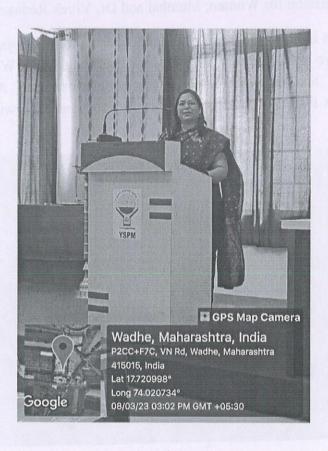

| 20/02/2023               | World Day of Social Justice                              | 60         |
|--------------------------|----------------------------------------------------------|------------|
| 27/02/2023               | Marathi Bhasha Gaurav Din                                | 100        |
| 08/03/2023               | Women's Day                                              | 150        |
|                          | Mahatma Phule , Dr. Babasaheb Ambedkar Birth Anniversary |            |
|                          |                                                          |            |
| 13/04/2023               |                                                          | 200        |
| 13/04/2023<br>01/05/2023 | Maharashtra Din                                          | 200<br>500 |
|                          | Maharashtra Din Farewell Program                         |            |