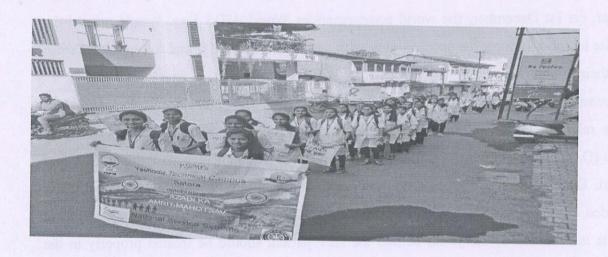

# FACULTY OF MBA

Yashoda Technical Campus (Faculty of M.B.A.) organized Sports Activities on 23-02-2023 and 24-02-2023. Inaguration of sports activities was conducted in the glorious hands of Hon. President Sir of Yashoda Technical Campus. Information about sports has been presented to the students three days before inception of the sports activity. Interested students enrolled their names for various In-Door and Out-Door activities. Prior to actual sports competition students were allowed to prepare for sports activities so that all can be familiar with sports activities (Rules and Regulations). At the inception of the sports activity an oath of sportsmanship attitude was conducted by the Sports Organizer Shri Ajitsingh Bhosale Sir.

Following sports activities were conducted as,

#### Individual Events: -

- 1) 100 meters running (For Boys and Girls students)
- 2) 200 meters running (For Boys and Girls students)
- 3) Shot-Put (For Boys and Girls students)
- 4) Javelin Throw (For Boys and Girls students)

# Group Events: -

- 1) Kho-Kho (For Boys and Girls students)
- 2) Kabaddi (For Boys and Girls students)
- 3) Cricket (For Boys students)
- 4) Volley Ball (For Boys students)
- 5) Throw Ball (For Girls students)

# In-door Games were organized as: -

- 1) Chess (For Boys and Girls students)
- 2) Carom (For Boys and Girls students)
- 3) Chess (For Boys and Girls student)

Following are the winner teams for various events: -