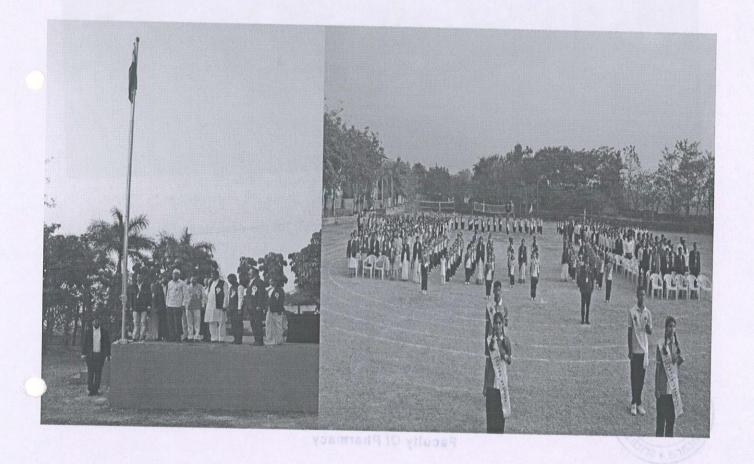

# FACULTY OF MBA

Yashoda Technical Campus (Faculty of M.B.A.) organized Sports Activities on 23-02-2023 and 24-02-2023. Inaguration of sports activities was conducted in the glorious hands of Hon. President Sir of Yashoda Technical Campus. Information about sports has been presented to the students three days before inception of the sports activity. Interested students enrolled their names for various In-Door and Out-Door activities. Prior to actual sports competition students were allowed to prepare for sports activities so that all can be familiar with sports activities (Rules and Regulations). At the inception of the sports activity an oath of sportsmanship attitude was conducted by the Sports Organizer Shri Ajitsingh Bhosale Sir.

Following sports activities were conducted as,

#### Individual Events: -

- 1) 100 meters running (For Boys and Girls students)
- 2) 200 meters running (For Boys and Girls students)
- 3) Shot-Put (For Boys and Girls students)
- 4) Javelin Throw (For Boys and Girls students)

# Group Events: -

- 1) Kho-Kho (For Boys and Girls students)
- 2) Kabaddi (For Boys and Girls students)
- 3) Cricket (For Boys students)
- 4) Volley Ball (For Boys students)
- 5) Throw Ball (For Girls students)

# In-door Games were organized as: -

- 1) Chess (For Boys and Girls students)
- 2) Carom (For Boys and Girls students)
- 3) Chess (For Boys and Girls student)

Following are the winner teams for various events: -