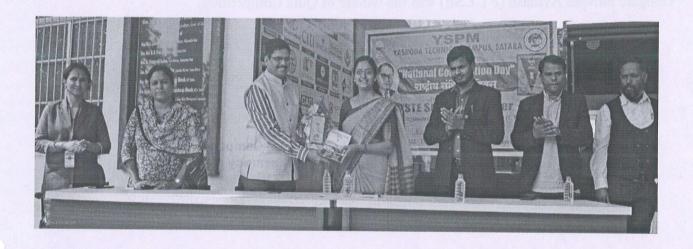

# Report of Well Wishing Ceremony of MBA-II 2021-2023

Day & Date - Wednesday, 21st June 2023

Farewell function was organized on 21st June 2023 for outgoing students of M.B.A. Chief Guest of function was Hon.Mrs. Malan Jankar madam, General Manager, Avinash Cargo Pvt. Ltd. Mrs. Jankar madam conveyed importance of Post graduate M.B.A. course to the students. During her valuable speech she provoked that M.B.A. student must be a leader in forthcoming future. Already M.B.A course taught during its curriculum how the manager gets the work done through and with Formally organized manner. She also conveyed various functions of manager such as planning, organizing, leading, controlling, directing, staffing, motivating etc. She also in depth discussed with students' details information about the management. According to her students should be an entrepreneur in forthcoming future. Students should decide future course of action during learning MBA course. All the budding managers should choose the specialization with circumspect view. During her speech students should know the functions of HR manager as procurement of skilled human resource, interviewing, selection of skilled human resource. She added that performance appraisal of human resource is the essential function of HR manager, rather all the line managers such as Manager-production, Manager-finance, Manager-marketing, Manager-finance. She guided the students that now a day's definition of marketing has been changed as to create the need of product in customer's mind. This is the era of Liberalization-Privatization-Globalization. Today is the world being of cut throat competition, so every budding manager should have equipped himself with very good decision making skills, soft skills, interviewing skills, positive thinking skills. Now a day's customer is the king in the market. So his/her satisfaction is very important. She added in her speech as Quality oriented products should be prepared by the Industry. She smoothly conveyed to students about importance of motivation and training to the workforce. She told to practice democratic leadership style. Also during her valuable speech, she told that students should be spiritually awakened by practicing Meditation, Yoga in today's era. In her concluding speech she provoked that in the present age of competition and civilization India has to move fast with her challenges and opportunities that will make her way to march ahead. For this a renewed emphasis is to be taken on creativity and

o Vannos Campus

Inst. Code 6757

productivity. A heroic student named Miss.Yadav Pratiksha Rajkumar was awarded as the best outgoing student. Prof. R. D.Mohite felicitated the guest. Dr. R. R.Chavan madam welcomed the guest. Also M.B.A. department forwarded a book of Chh. Shivaji Maharaja dynamic leader in India as a token of love and affection towards the Guest. Prof. Pooja Patil had presented the vote of thanks. For the best happening of program students and staff conducted the precious efforts.