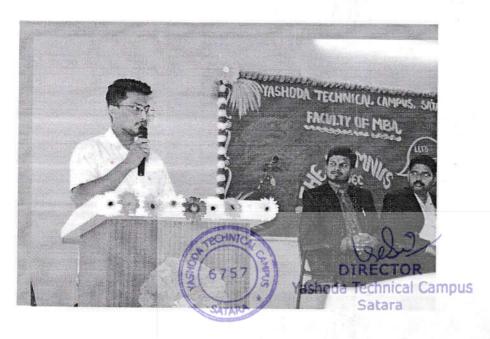

# Alumni Meet Report 2022

YTC-MBA ensures remaining connected with its students even once they graduate. The institute has been conducting annual gettogether for the alumni of its MBA Programme. However, this time, an alumni meet was conducted for the participants of an MBA Batch 2017-19, 2018-20, 2019-21, 2020-21 & 2021-22, wherein over 35+ alumni came together to relive and recreate their memories. Alumni of Five batches of the MBA Programme came together on December 10, 2022. The meet was conducted in the presence of all the faculties of MBA Department.

# YASHODA INSTITUTES ORGANISES 'THE MBA-ALUMNUS DAY' 2022

The Alumnus Day 2022 was celebrated in Yashoda Technical Campus, Faculty of MBA. The alumni consisted of individuals working in corporate companies in India and a few budding entrepreneurs attended the alumni meet.