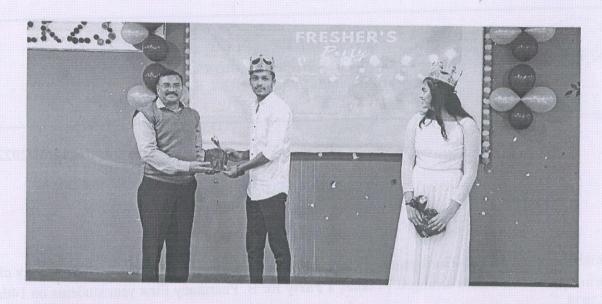

# **Summary:**

MBA I students were participated in various activities and awarded with prize. Details are listed bellow.

- 1. In Solo dance Competition, Ms. Sankita Dixit got 2<sup>nd</sup> prize.
- In group dance Students of MBA department got 2<sup>nd</sup> Prize. Participated students are Ms Radika Pawar, Ms Sankita Dixit, Snehal Kharat, Tate Rutuja, Mr. Nikhil Jadhav, Mr. Phadatare Omkar, Prashant Vibhute, Mr. Raje Somnath, and Mr. Ashutosh Mane.
- 3. In Drama also MBA students arranged Mime act on Cyber Security and received 2<sup>nd</sup> Prize. Participated students are Ms. Jadhav Pratiksha, Ms. Shelar Sakshi, Ms. Rasika Kharat, Ms. Sanas Akshada and Ms. Yadav Mrudula.