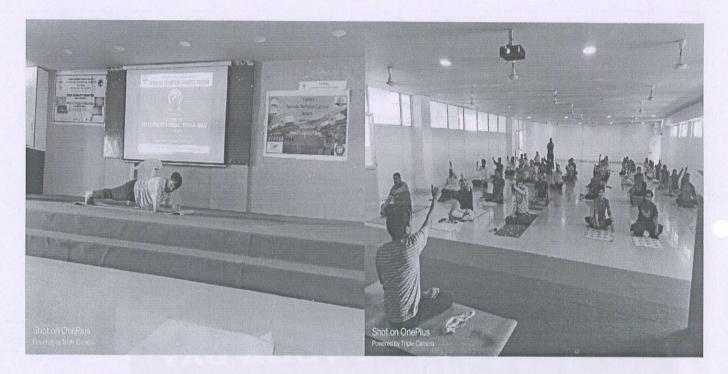

# Sports Report (A.Y.2022-23)

# FACULTY OF MBA

Yashoda Technical Campus (Faculty of M.B.A.) organized Sports Activities on 23-02-2023 and 24-02-2023. Inaguration of sports activities was conducted in the glorious hands of Hon. President Sir of Yashoda Technical Campus. Information about sports has been presented to the students three days before inception of the sports activity. Interested students enrolled their names for various In-Door and Out-Door activities. Prior to actual sports competition students were allowed to prepare for sports activities so that all can be familiar with sports activities (Rules and Regulations). At the inception of the sports activity an oath of sportsmanship attitude was conducted by the Sports Organizer Shri Ajitsingh Bhosale Sir.