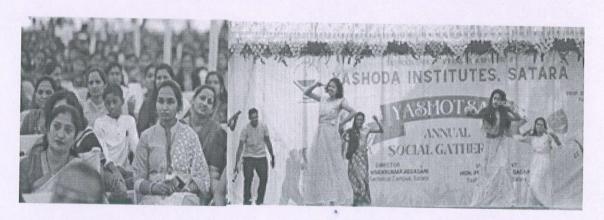

# Report of Cultural Programme

Day & Date - Wednesday, 28th Feb. 2023

# Introduction:

Under the activities and program head our department participated in the "Cultural Programme" organized by Yashoda Technical Campus name, "ANNUAL SOCIAL GATHERING 'YASHOTSAV' 2K23".

Under the same Hon. Mrs. Asmita Bhalerao and Hon. Mr. Vijay Sabale are the Judges for the same event. Various competitions are organized in this event, viz. Solo Dance, Solo Singing, Group Dance and Drama. Function was started with Inaugural function. Hon. Dr. Shrimant Kokate sir was chief guest for the function. He address the students to cultivate versatile habits and participate in various events to develop the personality.

# **Activity Schedule:**

- 1. Inaugural Function
- 2. Cultural Programme
- 3. Valedictory Function

Inaugural function arranged in playground open auditorium surrounded with pen doll at 11.00 am dated on  $28^{th}$  Feb 2023.

# **Summary:**

MBA I students were participated in various activities and awarded with prize. Details are listed bellow.

- 1. In Solo dance Competition, Ms. Sankita Dixit got 2<sup>nd</sup> prize.
- In group dance Students of MBA department got 2<sup>nd</sup> Prize. Participated students are Ms Radika Pawar, Ms Sankita Dixit, Snehal Kharat, Tate Rutuja, Mr. Nikhil Jadhav, Mr. Phadatare Omkar, Prashant Vibhute, Mr. Raje Somnath, and Mr. Ashutosh Mane.
- 3. In Drama also MBA students arranged Mime act on Cyber Security and received 2<sup>nd</sup> Prize. Participated students are Ms. Jadhav Pratiksha, Ms. Shelar Sakshi, Ms. Rasika Kharat, Ms. Sanas Akshada and Ms. Yadav Mrudula.