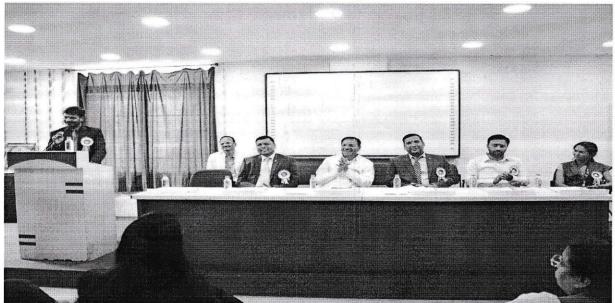

# Report of Well Wishing Ceremony of MBA-II 2021-2023

Day & Date - Wednesday, 21st June 2023

Farewell function was organized on 21st June 2023 for outgoing students of M.B.A. Chief Guest of function was Hon.Mrs. Malan Jankar madam, General Manager, Avinash Cargo Pvt. Ltd. Mrs. Jankar madam conveyed importance of Post graduate M.B.A. course to the students. During her valuable speech she provoked that M.B.A. student must be a leader in forthcoming future. Already M.B.A course taught during its curriculum how the manager gets the work done through and with Formally organized manner. She also conveyed various functions of manager such as planning, organizing, leading, controlling, directing, staffing, motivating etc. She also in depth discussed with students' details information about the management. According to her students should be an entrepreneur in forthcoming future. Students should decide future course of action during learning MBA course. All the budding managers should choose the specialization with circumspect view. During her speech students should know the functions of HR manager as procurement of skilled human resource, interviewing, selection of skilled human resource. She added that performance appraisal of human resource is the essential function of HR manager, rather all the line managers such as Manager-production, Manager-finance, Manager-marketing, Manager-finance. She guided the students that now a day's definition of marketing has been changed as to create the need of product in customer's mind. This is the era of Liberalization-Privatization-Globalization. Today is the world being of cut throat competition, so every budding manager should have equipped himself with very good decision making skills, soft skills, interviewing skills, positive thinking skills. Now a day's customer is the king in the market. So his/her satisfaction is very important. She added in her speech as Quality oriented products should be prepared by the Industry. She smoothly conveyed to students about importance of motivation and training to the workforce. She told to practice democratic leadership style. Also during her valuable speech, she told that students should be spiritually awakened by practicing Meditation, Yoga in today's era. In her concluding speech she provoked that in the present age of competition and civilization India has to move fast with her challenges and opportunities that will make her way to march ahead. For this a renewed emphasis is to be taken on creativity and

o Vannos Campus

Inst. Code 6757

productivity. A heroic student named Miss.Yadav Pratiksha Rajkumar was awarded as the best outgoing student. Prof. R. D.Mohite felicitated the guest. Dr. R. R.Chavan madam welcomed the guest. Also M.B.A. department forwarded a book of Chh. Shivaji Maharaja dynamic leader in India as a token of love and affection towards the Guest. Prof. Pooja Patil had presented the vote of thanks. For the best happening of program students and staff conducted the precious efforts.

President of Yashoda Technical Campus Prof. Dashrath Sagare Sir, Dr. V. K. Redasani, Director, YTC, Head of Department Mr. R. D. Mohite with all MBA Staff members and Students of MBA were present. Students were enjoying the day with good memories.