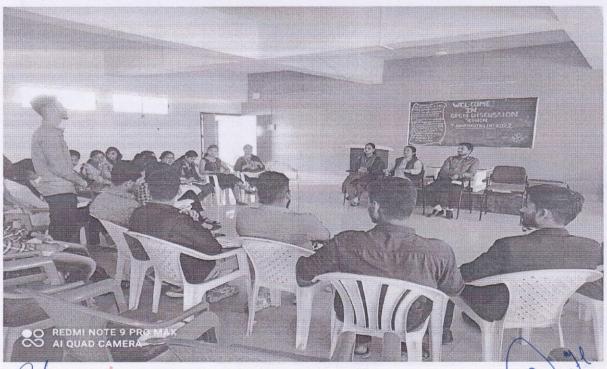

# Introduction:

Under the activities and program head our department participated in the "Cultural Programme" organized by Yashoda Technical Campus name, "ANNUAL SOCIAL GATHERING 'YASHOTSAV' 2K23".

Under the same Hon. Mrs. Asmita Bhalerao and Hon. Mr. Vijay Sabale are the Judges for the same event. Various competitions are organized in this event, viz. Solo Dance, Solo Singing, Group Dance and Drama. Function was started with Inaugural function. Hon. Dr. Shrimant Kokate sir was chief guest for the function. He address the students to cultivate versatile habits and participate in various events to develop the personality.