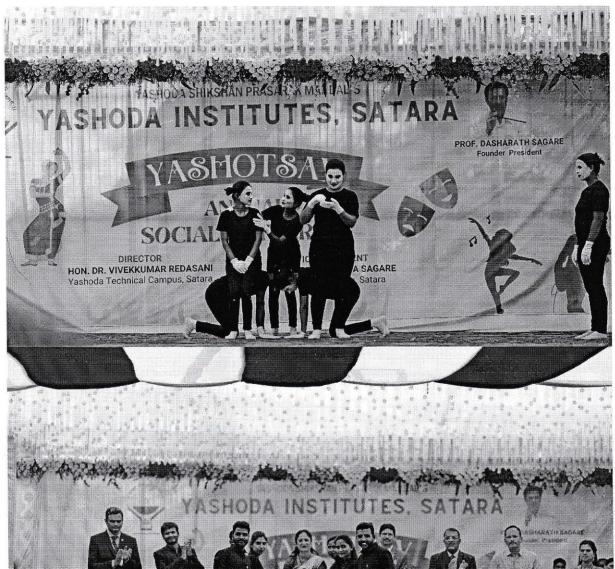

# Introduction:

Under the activities and program head our department participated in the "Cultural Programme" organized by Yashoda Technical Campus name, "ANNUAL SOCIAL GATHERING 'YASHOTSAV' 2K23".

Under the same Hon. Mrs. Asmita Bhalerao and Hon. Mr. Vijay Sabale are the Judges for the same event. Various competitions are organized in this event, viz. Solo Dance, Solo Singing, Group Dance and Drama. Function was started with Inaugural function. Hon. Dr. Shrimant Kokate sir was chief guest for the function. He address the students to cultivate versatile habits and participate in various events to develop the personality.

# **Activity Schedule:**

- 1. Inaugural Function
- 2. Cultural Programme
- 3. Valedictory Function

Inaugural function arranged in playground open auditorium surrounded with pen doll at 11.00 am dated on  $28^{th}$  Feb 2023.

# **Summary:**

MBA I students were participated in various activities and awarded with prize. Details are listed bellow.

- 1. In Solo dance Competition, Ms. Sankita Dixit got 2<sup>nd</sup> prize.
- In group dance Students of MBA department got 2<sup>nd</sup> Prize. Participated students are Ms Radika Pawar, Ms Sankita Dixit, Snehal Kharat, Tate Rutuja, Mr. Nikhil Jadhav, Mr. Phadatare Omkar, Prashant Vibhute, Mr. Raje Somnath, and Mr. Ashutosh Mane.
- 3. In Drama also MBA students arranged Mime act on Cyber Security and received 2<sup>nd</sup> Prize. Participated students are Ms. Jadhav Pratiksha, Ms. Shelar Sakshi, Ms. Rasika Kharat, Ms. Sanas Akshada and Ms. Yadav Mrudula.

President of Yashoda Technical Campus Prof. Dashrath Sagare Sir, Dr. V. K. Redasani, Director, YTC, Head of Department Mr. R. D. Mohite with all MBA Staff members and Students of MBA were present. Students were enjoying the day with good memories.