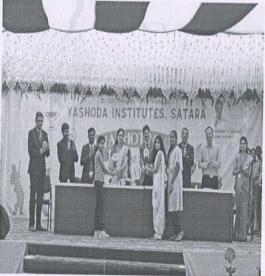

# **Summary:**

MBA I students were participated in various activities and awarded with prize. Details are listed bellow.

- 1. In Solo dance Competition, Ms. Sankita Dixit got 2<sup>nd</sup> prize.
- In group dance Students of MBA department got 2<sup>nd</sup> Prize. Participated students are Ms Radika Pawar, Ms Sankita Dixit, Snehal Kharat, Tate Rutuja, Mr. Nikhil Jadhav, Mr. Phadatare Omkar, Prashant Vibhute, Mr. Raje Somnath, and Mr. Ashutosh Mane.
- 3. In Drama also MBA students arranged Mime act on Cyber Security and received 2<sup>nd</sup> Prize. Participated students are Ms. Jadhav Pratiksha, Ms. Shelar Sakshi, Ms. Rasika Kharat, Ms. Sanas Akshada and Ms. Yadav Mrudula.

President of Yashoda Technical Campus Prof. Dashrath Sagare Sir, Dr. V. K. Redasani, Director, YTC, Head of Department Mr. R. D. Mohite with all MBA Staff members and Students of MBA were present. Students were enjoying the day with good memories.