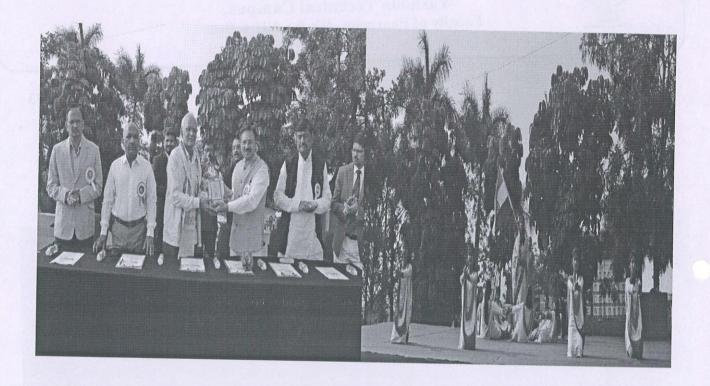

# Report of Well Wishing Ceremony of MBA-II 2021-2023

Day & Date - Wednesday, 21st June 2023

Farewell function was organized on 21st June 2023 for outgoing students of M.B.A. Chief Guest of function was Hon.Mrs. Malan Jankar madam, General Manager, Avinash Cargo Pvt. Ltd. Mrs. Jankar madam conveyed importance of Post graduate M.B.A. course to the students. During her valuable speech she provoked that M.B.A. student must be a leader in forthcoming future. Already M.B.A course taught during its curriculum how the manager gets the work done through and with Formally organized manner. She also conveyed various functions of manager such as planning, organizing, leading, controlling, directing, staffing, motivating etc. She also in depth discussed with students' details information about the management. According to her students should be an entrepreneur in forthcoming future. Students should decide future course of action during learning MBA course. All the budding managers should choose the specialization with circumspect view. During her speech students should know the functions of HR manager as procurement of skilled human resource, interviewing, selection of skilled human resource. She added that performance appraisal of human resource is the essential function of HR manager, rather all the line managers such as Manager-production, Manager-finance, Manager-marketing, Manager-finance. She guided the students that now a day's definition of marketing has been changed as to create the need of product in customer's mind. This is the era of Liberalization-Privatization-Globalization. Today is the world being of cut throat competition, so every budding manager should have equipped himself with very good decision making skills, soft skills, interviewing skills, positive thinking skills. Now a day's customer is the king in the market. So his/her satisfaction is very important. She added in her speech as Quality oriented products should be prepared by the Industry. She smoothly conveyed to students about importance of motivation and training to the workforce. She told to practice democratic leadership style. Also during her valuable speech, she told that students should be spiritually awakened by practicing Meditation, Yoga in today's era. In her concluding speech she provoked that in the present age of competition and civilization India has to move fast with her challenges and opportunities that will make her way to march ahead. For this a renewed emphasis is to be taken on creativity and

o Vannos Campus

Inst. Code 6757

productivity. A heroic student named Miss.Yadav Pratiksha Rajkumar was awarded as the best outgoing student. Prof. R. D.Mohite felicitated the guest. Dr. R. R.Chavan madam welcomed the guest. Also M.B.A. department forwarded a book of Chh. Shivaji Maharaja dynamic leader in India as a token of love and affection towards the Guest. Prof. Pooja Patil had presented the vote of thanks. For the best happening of program students and staff conducted the precious efforts.