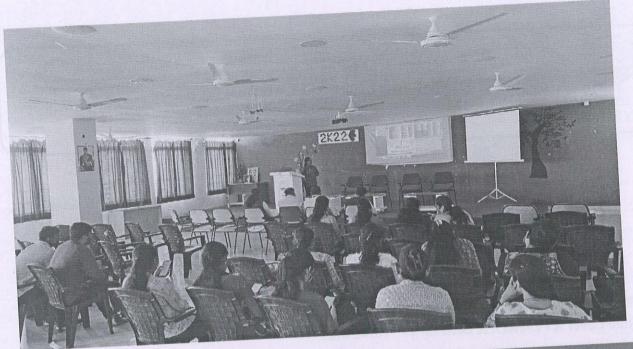

# Report of Well Wishing Ceremony of MBA-II 2021-2023

Day & Date - Wednesday, 21st June 2023

Farewell function was organized on 21st June 2023 for outgoing students of M.B.A. Chief Guest of function was Hon.Mrs. Malan Jankar madam, General Manager, Avinash Cargo Pvt. Ltd. Mrs. Jankar madam conveyed importance of Post graduate M.B.A. course to the students. During her valuable speech she provoked that M.B.A. student must be a leader in forthcoming future. Already M.B.A course taught during its curriculum how the manager gets the work done through and with Formally organized manner. She also conveyed various functions of manager such as planning, organizing, leading, controlling, directing, staffing, motivating etc. She also in depth discussed with students' details information about the management. According to her students should be an entrepreneur in forthcoming future. Students should decide future course of action during learning MBA course. All the budding managers should choose the specialization with circumspect view. During her speech students should know the functions of HR manager as procurement of skilled human resource, interviewing, selection of skilled human resource. She added that performance appraisal of human resource is the essential function of HR manager, rather all the line managers such as Manager-production, Manager-finance, Manager-marketing, Manager-finance. She guided the students that now a day's definition of marketing has been changed as to create the need of product in customer's mind. This is the era of Liberalization-Privatization-Globalization. Today is the world being of cut throat competition, so every budding manager should have equipped himself with very good decision making skills, soft skills, interviewing skills, positive thinking skills. Now a day's customer is the king in the market. So his/her satisfaction is very important. She added in her speech as Quality oriented products should be prepared by the Industry. She smoothly conveyed to students about importance of motivation and training to the workforce. She told to practice democratic leadership style. Also during her valuable speech, she told that students should be spiritually awakened by practicing Meditation, Yoga in today's era. In her concluding speech she provoked that in the present age of competition and civilization India has to move fast with her challenges and opportunities that will make her way to march ahead. For this a renewed emphasis is to be taken on creativity and

o Vannos Campus

Inst. Code 6757

productivity. A heroic student named Miss.Yadav Pratiksha Rajkumar was awarded as the best outgoing student. Prof. R. D.Mohite felicitated the guest. Dr. R. R.Chavan madam welcomed the guest. Also M.B.A. department forwarded a book of Chh. Shivaji Maharaja dynamic leader in India as a token of love and affection towards the Guest. Prof. Pooja Patil had presented the vote of thanks. For the best happening of program students and staff conducted the precious efforts.