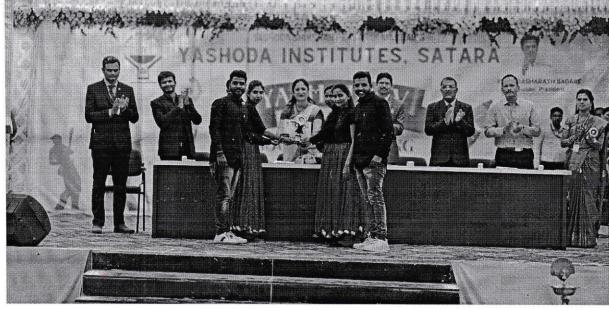

# **Summary:**

MBA I students were participated in various activities and awarded with prize. Details are listed bellow.

- 1. In Solo dance Competition, Ms. Sankita Dixit got 2<sup>nd</sup> prize.
- In group dance Students of MBA department got 2<sup>nd</sup> Prize. Participated students are Ms Radika Pawar, Ms Sankita Dixit, Snehal Kharat, Tate Rutuja, Mr. Nikhil Jadhav, Mr. Phadatare Omkar, Prashant Vibhute, Mr. Raje Somnath, and Mr. Ashutosh Mane.
- 3. In Drama also MBA students arranged Mime act on Cyber Security and received 2<sup>nd</sup> Prize. Participated students are Ms. Jadhav Pratiksha, Ms. Shelar Sakshi, Ms. Rasika Kharat, Ms. Sanas Akshada and Ms. Yadav Mrudula.

President of Yashoda Technical Campus Prof. Dashrath Sagare Sir, Dr. V. K. Redasani, Director, YTC, Head of Department Mr. R. D. Mohite with all MBA Staff members and Students of MBA were present. Students were enjoying the day with good memories.