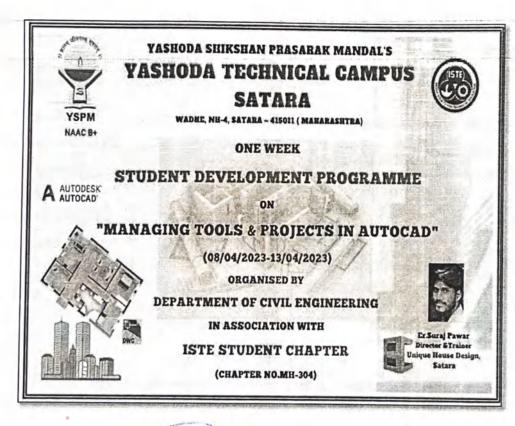

### List of Student Development Program

| Sr No | Date                           | Activity                          | Title                                     | Remark                                              |  |  |  |
|-------|--------------------------------|-----------------------------------|-------------------------------------------|-----------------------------------------------------|--|--|--|
| 1     | 08/04/2023<br>to<br>13/04/2023 | Student<br>Development<br>Program | Managing Tools and<br>Projects in AutoCAD | Mr. Suraj Pawar<br>(Unique House Design,<br>Satara) |  |  |  |

### STUDENT'S DEVELOPMENT PROGRAM

Improving soft skills knowledge department always organizes various students' development programs. Department of Civil Engineering organizes One Week Students Development Program on "Managing Tools and Projects in AutoCAD" it was held on 08/04/2023-13/04/2023 by Expert Trainer Mr.Suraj Pawar (Director Unique House Design, Satara) in association with ISTE students chapter.

For this program on occasion of valedictory and certificate distribution ceremony Dr. Badkar D.S. Principal, HoD of CSE and Academic Dean Dr.Balshethwar S.V., Head of Civil Department Prof.Borate P.G.,ISTE coordinator Prof.Shaikh A.N.,Departments Faculty Members and Students were present for this function.