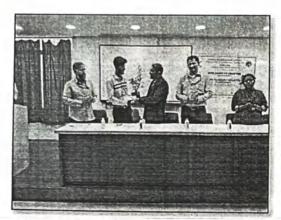

### STUDENT'S DEVELOPMENT PROGRAM

Improving soft skills knowledge department always organizes various students' development programs. Department of Civil Engineering organizes One Week Students Development Program on "Managing Tools and Projects in AutoCAD" it was held on 08/04/2023-13/04/2023 by Expert Trainer Mr.Suraj Pawar (Director Unique House Design, Satara) in association with ISTE students chapter.

For this program on occasion of valedictory and certificate distribution ceremony Dr. Badkar D.S. Principal, HoD of CSE and Academic Dean Dr.Balshethwar S.V., Head of Civil Department Prof.Borate P.G.,ISTE coordinator Prof.Shaikh A.N.,Departments Faculty Members and Students were present for this function.

### YASHODA TECHNICAL CAMPUS, SATARA FACULTY OF ENGINEERING DEPARTMENT OF CIVIL ENGINEERING STUDENT'S DEVELOPMENT PROGRAM

Felicitation of Guest by Principal

**Practical Session** 

Certificate Distribution