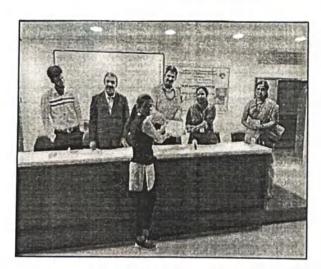

For this program on occasion of valedictory and certificate distribution ceremony Dr. Badkar D.S. Principal, HoD of CSE and Academic Dean Dr.Balshethwar S.V., Head of Civil Department Prof.Borate P.G.,ISTE coordinator Prof.Shaikh A.N.,Departments Faculty Members and Students were present for this function.

### YASHODA TECHNICAL CAMPUS, SATARA FACULTY OF ENGINEERING DEPARTMENT OF CIVIL ENGINEERING STUDENT'S DEVELOPMENT PROGRAM

Felicitation of Guest by Principal

**Practical Session** 

Certificate Distribution