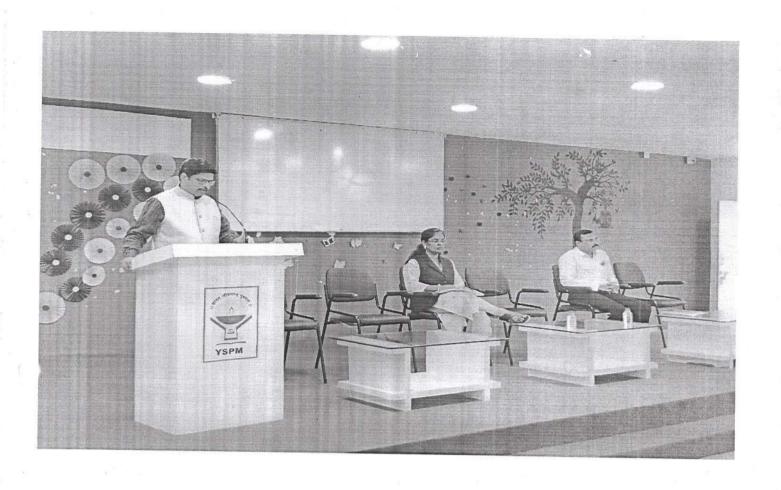

Prof. Salunkhe S. A. welcomed all the dignitaries onto the stage.

The program commenced with the lighting of the lamp and Saraswati Puja performed by the dignitaries. Principal Dr. P. R.Badadapure felicitated the parent representatives, Mrs. Sawant and Mr. Gujar, by presenting them with momentos and bouquets.

Following this, Dr. Amol Baride, the HOD of the Basic Science & Humanities Department, felicitated Principal of the college Dr. Badadapure P. R. & Prof. Gawade Sir.