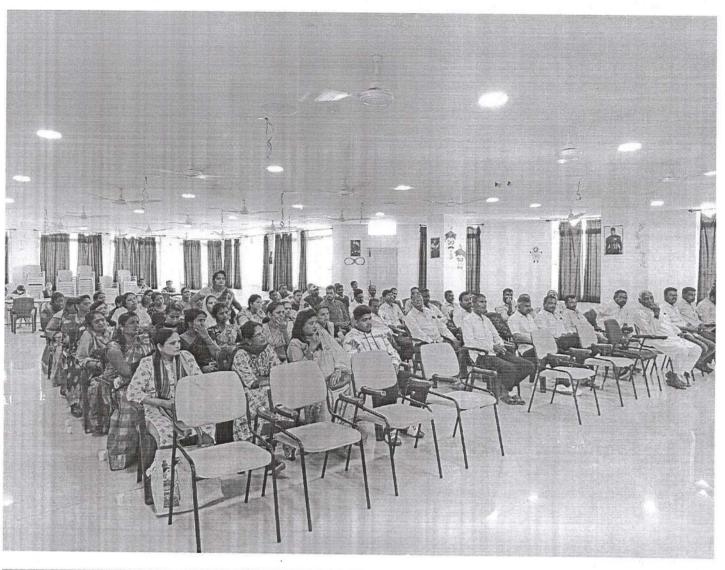

### Introduction

The parents' meeting took place on April 13<sup>th</sup>, 2024, from 2:00 PM to 4:00 PM, in the Yellow Seminar Hall, Yashoda Technical Campus, Satara. Dr. P. R. Badadapure, the Principal of Yashoda Technical Campus, Dr. Amol Baride, the Head of the Basic Science & Humanities Department, all the faculties of Basic science & Humanities Department, and parents were present for the meeting.

Prof. Salunkhe S. A. welcomed all the dignitaries onto the stage.

The program commenced with the lighting of the lamp and Saraswati Puja performed by the dignitaries. Principal Dr. P. R.Badadapure felicitated the parent representatives, Mrs. Sawant and Mr. Gujar, by presenting them with momentos and bouquets.