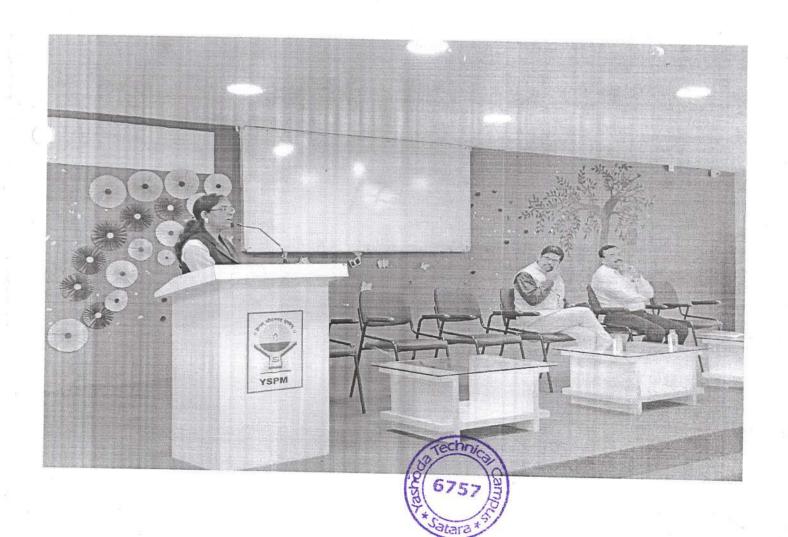

The meeting was started by welcome speech of Prof. R.P. Devale.. She discusses the agenda of meeting with parents and also gives brief introduction about the college and campus.

The programme was followed by speech of Principal Dr. V.K. Redasani, where he elaborates the glorious history of Yashoda campus and different achievements of college. He also underlined the need of working of parents and teachers hand to hand for betterment of students.

The next speech was given by HOD. Mr.A.M. Bhagwat sir, where he explains the different academic activities of college. He also highlights importance of attendance and continuous activities of college. Finally he give vote of thanks & parents were asked to give their feedback about this meeting by filling the online feedback form.