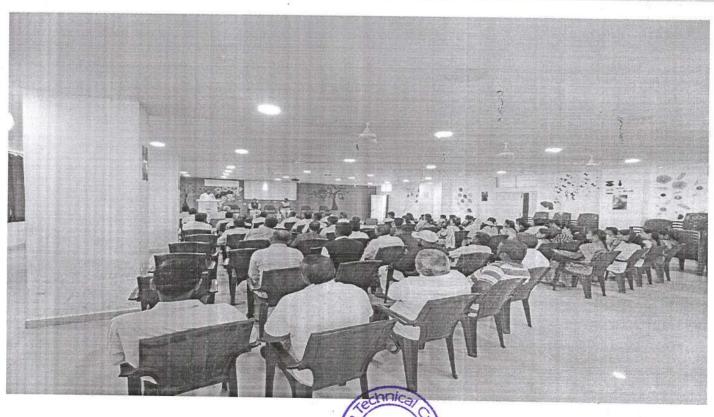

### Report of Parents Meet B.Pharm 2023-24

The Parents Meet was arranged by Yashoda Technical campus, Faculty of Pharmacy Wadhe Satara. On Monday 15<sup>th</sup> April 2024 at 11:00 am. This meeting was conducted for Parents of First to Final year B. Pharmacy students. The main agenda of the meeting was to interact with parents about the activities conducted in college & plans of college regarding betterment of students. Also taking parents suggestions regarding overall college activities. Parents of students from all classes were present for the meeting. the agenda of meeting with parents and also gives brief introduction about the college and campus.

The next session was interaction with all Parents in common. It was a nice interactive session. Parents appreciate the efforts taken by college for students. Parents also added some suggestions like adding lectures based on 'Effective & Limited use of Mobile Phones' for students & load of writing on students. Principal Dr. V. K.Redasani assured parents that the lectures based on Effective & Limited use of Mobile Phones will be scheduled soon for students. Instructions are given to the staff to give in such way that helps to reduce the writing line of students.